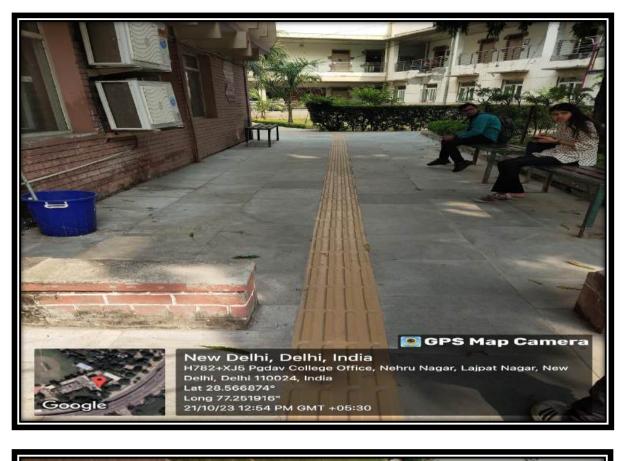

t these changes.                                                                                                                                                                                                   |
| Knishne Shame (Red And / P.G.D.A.V. College<br>Prof. Krishna Sharma<br>Principal as Red - 890088 / New Dechi-110065                                                                                                                                                           |
|                                                                                                                                                                                                                                                                               |

#### 2. Pedestrian Friendly pathways





#### 3. Ban on use of Plastic



#### 4. Landscaping with trees and plants







30, Vinoba Puri, Lajpat Nagar II, Lajpat Nagar, New Delhi, Delhi 110065, India Lat 28.56685° Long 77.250943°

21/10/23 12:46 PM GMT +05:30

Google