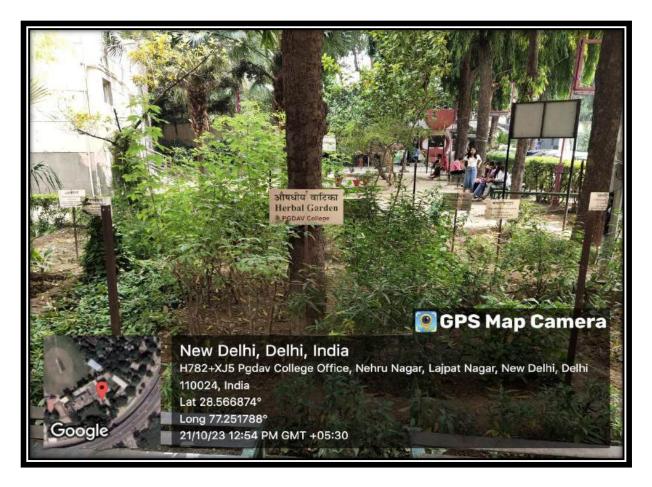

#### 4. Landscaping with trees and plants

30, Vinoba Puri, Lajpat Nagar II, Lajpat Nagar, New Delhi, Delhi 110065, India Lat 28.56685° Long 77.250943°

21/10/23 12:46 PM GMT +05:30

Google