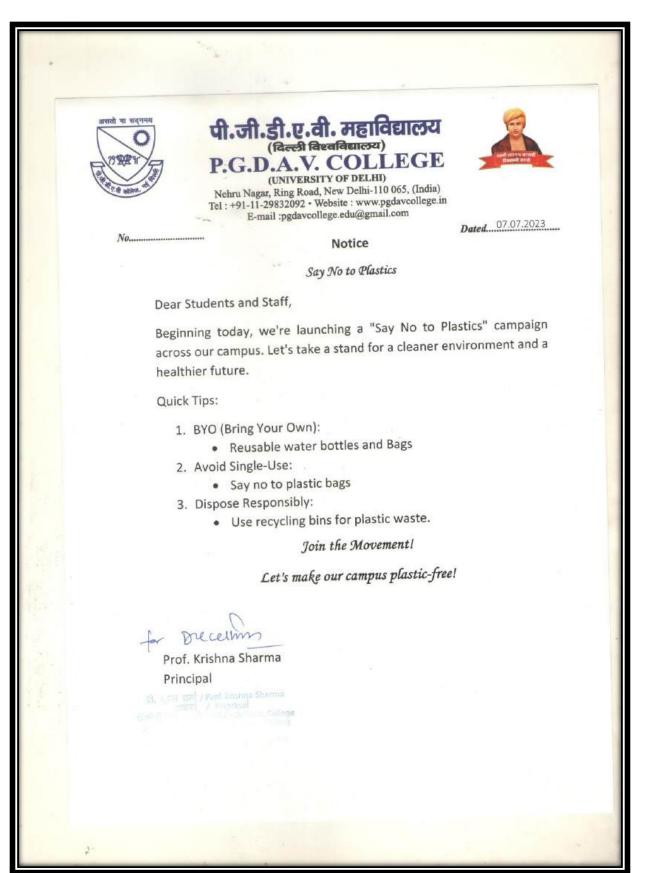

|
| Knishne Shame (Red And / P.G.D.A.V. College<br>Prof. Krishna Sharma<br>Principal as Red - 890088 / New Dechi-110065                                                                                                                                                           |
|                                                                                                                                                                                                                                                                               |

#### 2. Pedestrian Friendly pathways





#### 3. Ban on use of Plastic



#### 4. Landscaping with trees and plants







30, Vinoba Puri, Lajpat Nagar II, Lajpat Nagar, New Delhi, Delhi 110065, India Lat 28.56685° Long 77.250943°

21/10/23 12:46 PM GMT +05:30

Google