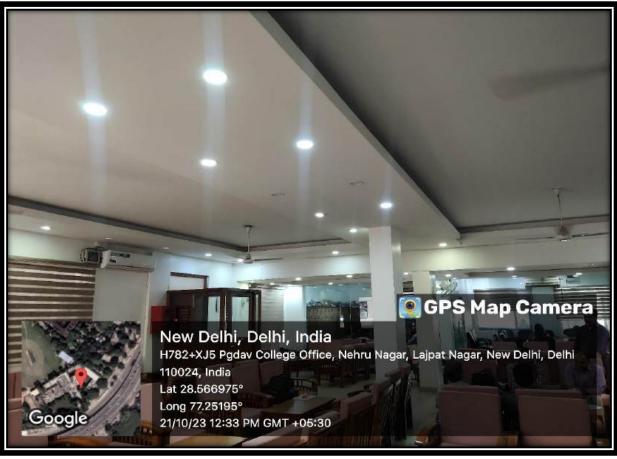

### 2. Use of LED bulbs/ power efficient equipment

The college implements energy-efficient appliances, including LED lighting, air conditioning systems, LCD displays, kiosks, and other relevant devices, as part of its comprehensive strategy to promote alternate energy sources and conserve energy.