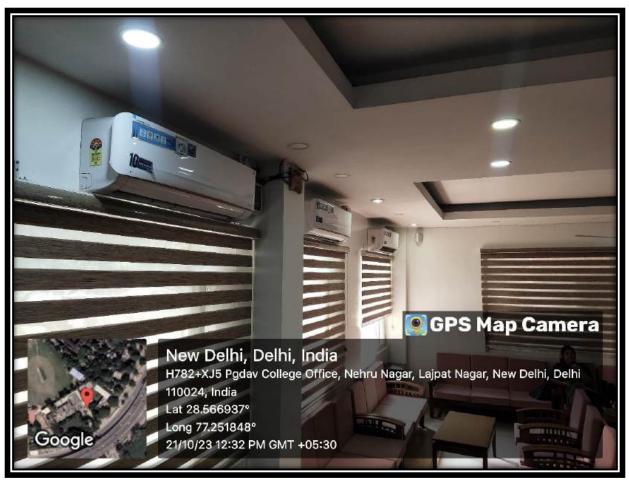

### 2. Use of LED bulbs/ power efficient equipment

The college implements energy-efficient appliances, including LED lighting, air conditioning systems, LCD displays, kiosks, and other relevant devices, as part of its comprehensive strategy to promote alternate energy sources and conserve energy.