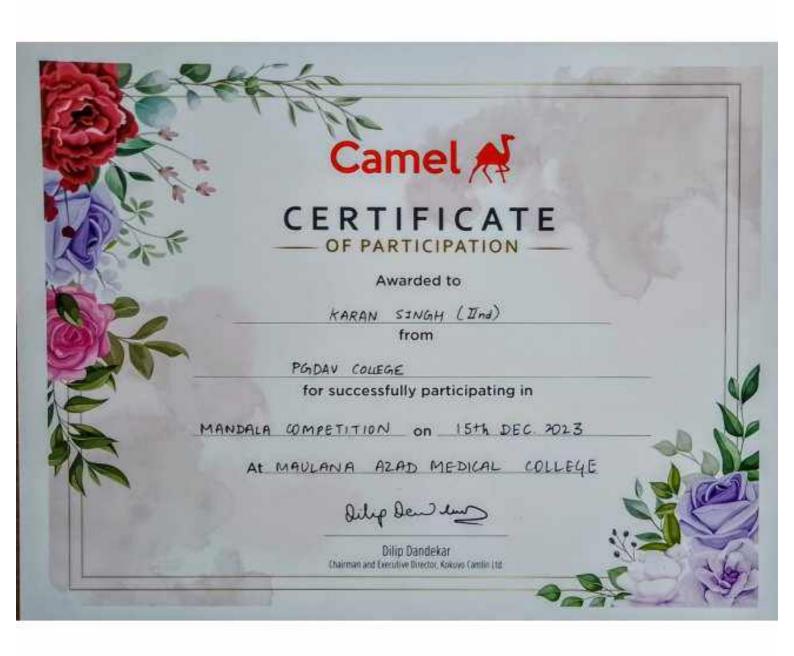

Criteria 5.3.1

Student Participation and Activities: Number of awards/medals for outstanding performance in sports/cultural activities at university/state/national / international level