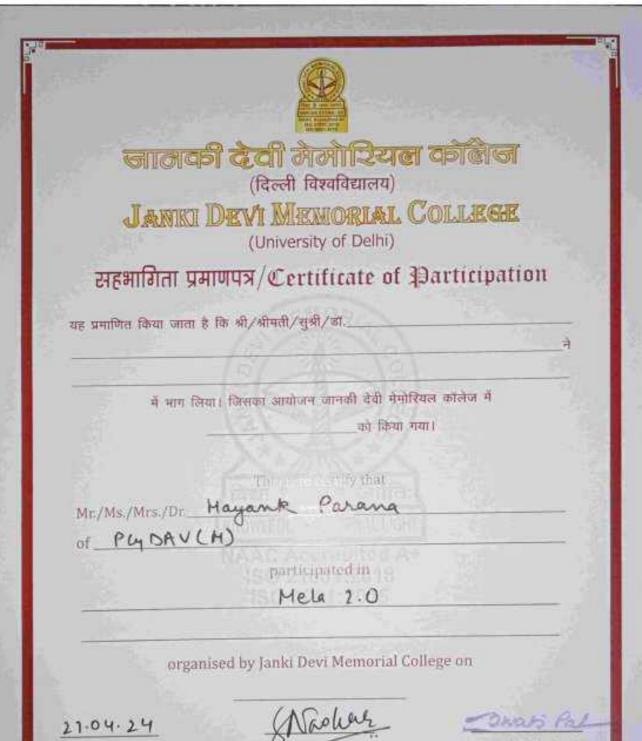

| Dr. Seema Sharma Anja<br>Teacher Convenor, Enactus Gargi Vice Presi | i Unnithan<br>dent, Enactus Gargi |



fafa/Date

grardi/Principal

आइ एस ओ 21001 : 2018 व आइ एस ओ 9001 : 2015 प्रमाणित एवं NAAC प्रत्यायित A+ महाविद्यालय An ISO 21001: 2018 and ISO 9001: 2015 Certified and NAAC Accredited 'A+' College









## DELHI TECHNOLOGICAL UNIVERSITY





# CERTIFICATE OF EXCELLENCE

This is to certify that

# Chyanika Duhan

has secured Third Position in Arthik Khayal, an inter-college debate competition held on November 5th, 2023 organized by Eco Tech - The Economics Society of USME, DTU

Circuler

Mr. Virender Kumar

Faculty Coordinator

Khushi Attri President Aruna Bajaj Article Link:

https://www.willow-journal.com/copy-of-from-universe-to-home?fbclid=PAY2xjawH8c55leHRuA2 FlbQlxMQABpmAL91Vi3dGom249yacSHk7GGwE87q6OCxdPvmlhYu1gHqV4i8puCdbnoA\_ae m\_zhS59qdldib-hq3uAaCbuQ









# CERTIFICATE