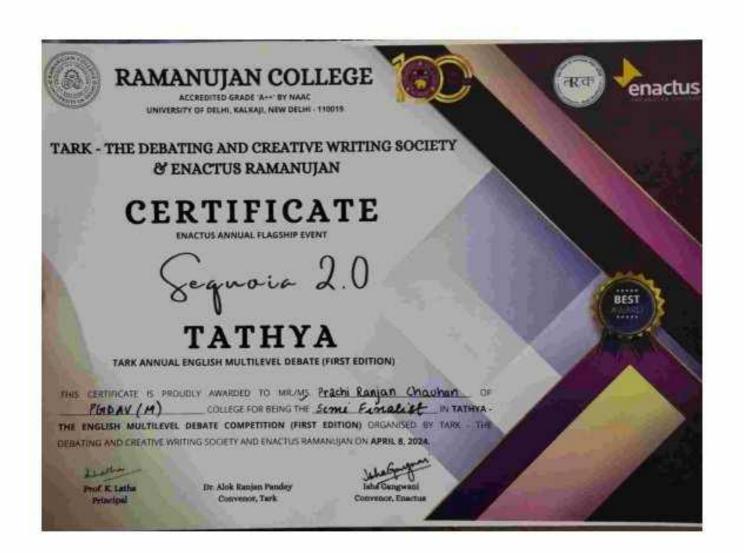

Criteria 5.3.1

Student Participation and Activities: Number of awards/medals for outstanding performance in sports/cultural activities at university/state/national / international level