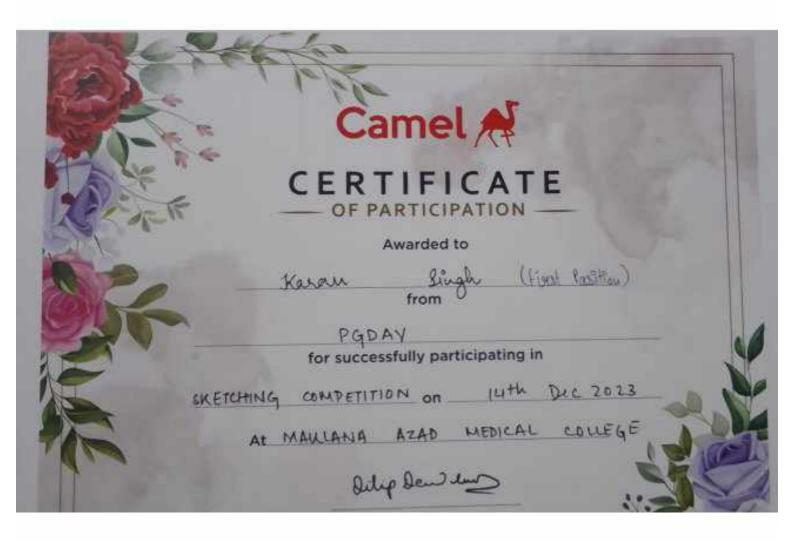

Criteria 5.3.1

Student Participation and Activities: Number of awards/medals for outstanding performance in sports/cultural activities at university/state/national / international level