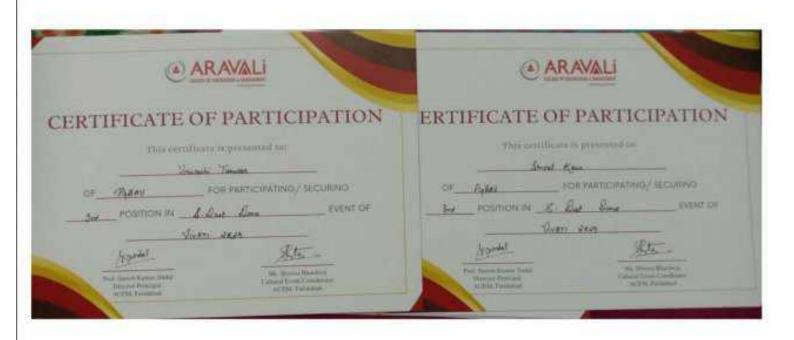

Criteria 5.3.1

Student Participation and Activities: Number of awards/medals for outstanding performance in sports/cultural activities at university/state/national / international level