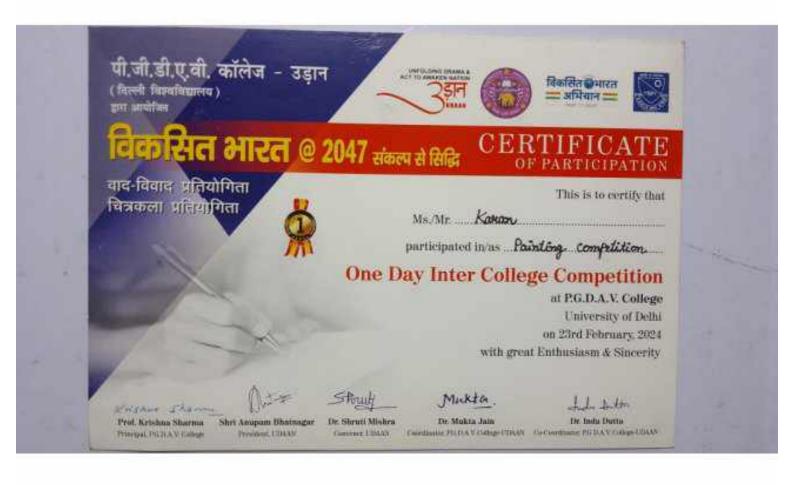

Criteria 5.3.1

Student Participation and Activities: Number of awards/medals for outstanding performance in sports/cultural activities at university/state/national / international level