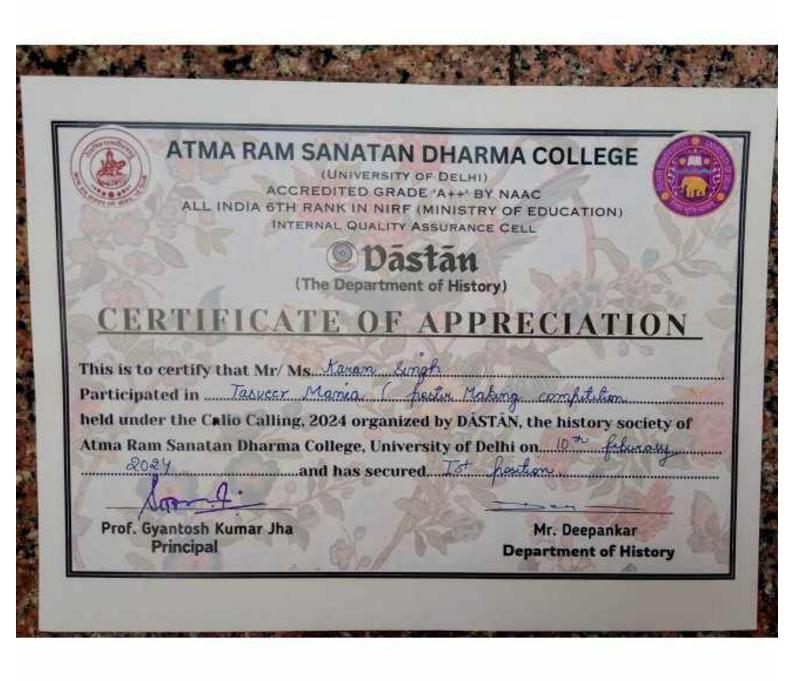

Criteria 5.3.1

Student Participation and Activities: Number of awards/medals for outstanding performance in sports/cultural activities at university/state/national / international level