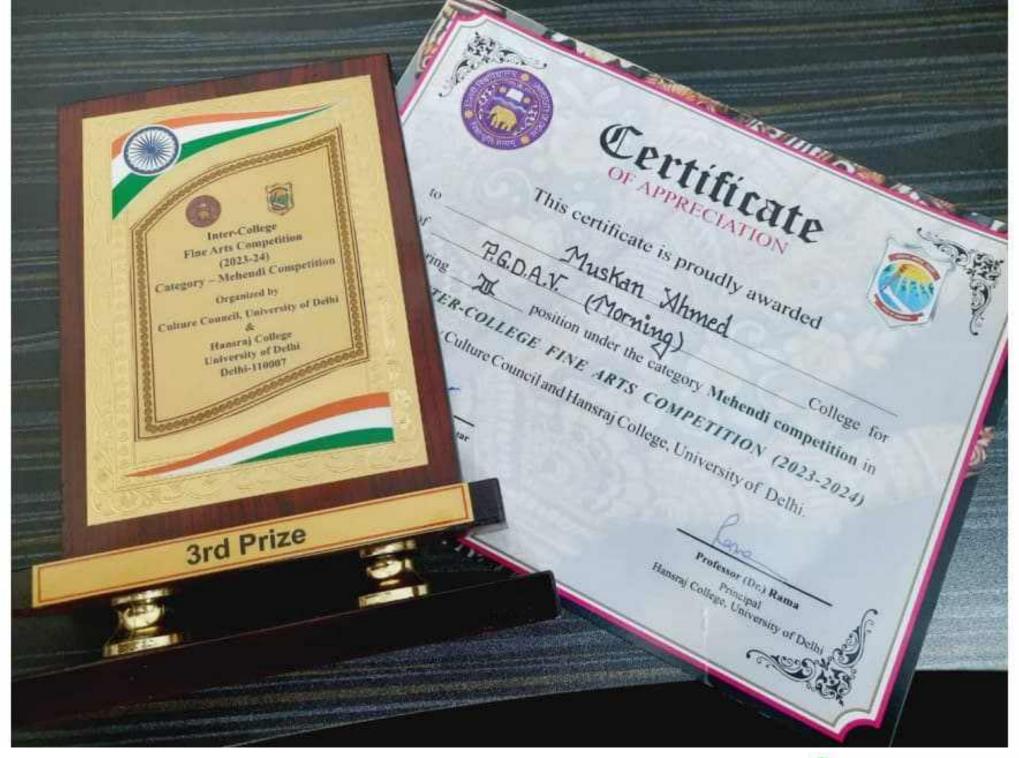

Criteria 5.3.1

Student Participation and Activities: Number of awards/medals for outstanding performance in sports/cultural activities at university/state/national / international level