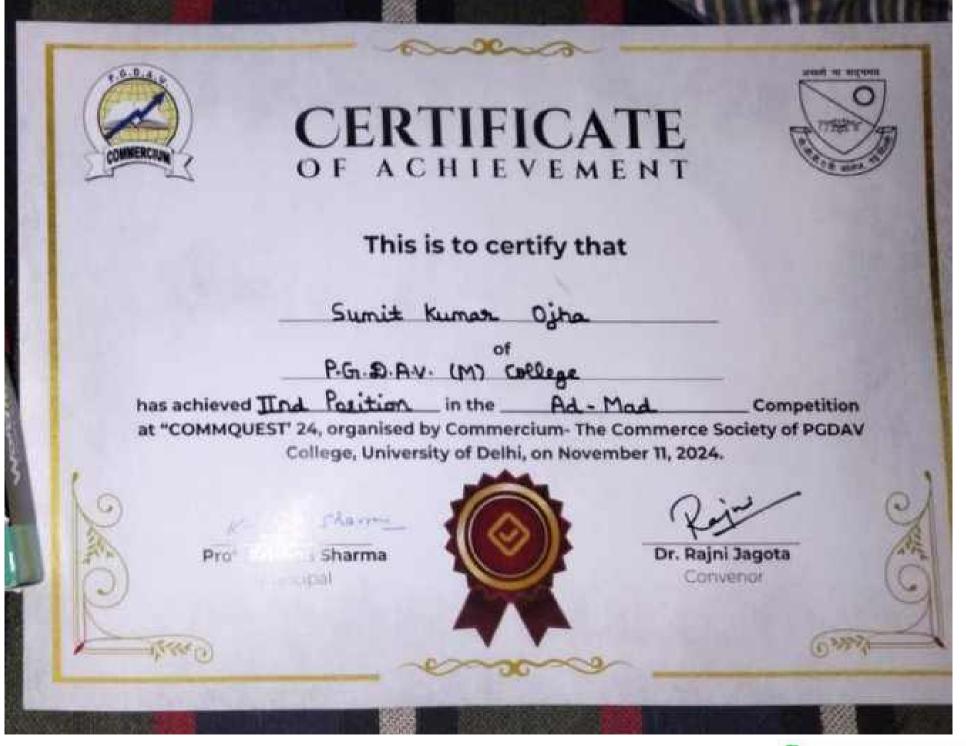

Criteria 5.3.1

Student Participation and Activities: Number of awards/medals for outstanding performance in sports/cultural activities at university/state/national / international level