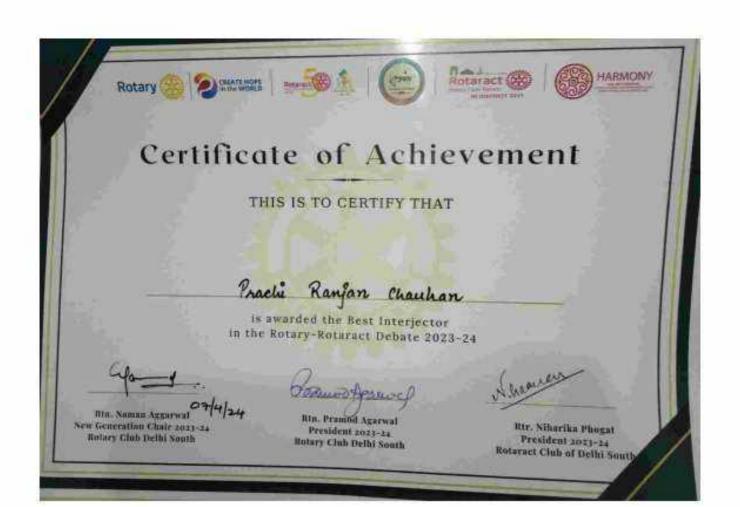

Criteria 5.3.1

Student Participation and Activities: Number of awards/medals for outstanding performance in sports/cultural activities at university/state/national / international level