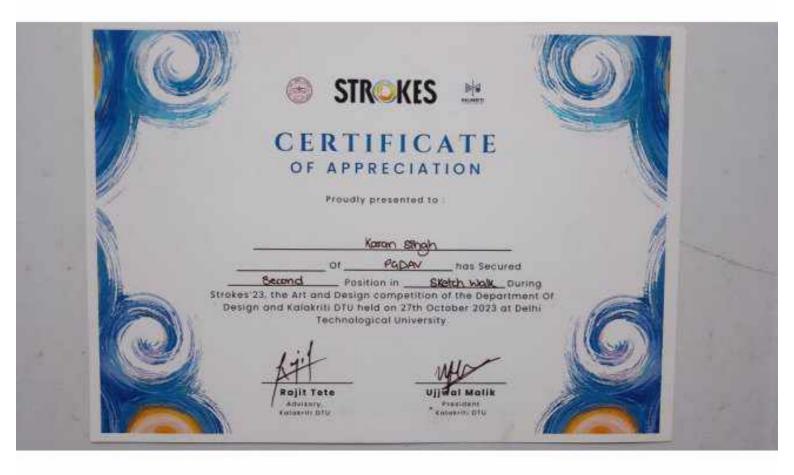

Criteria 5.3.1

Student Participation and Activities: Number of awards/medals for outstanding performance in sports/cultural activities at university/state/national / international level