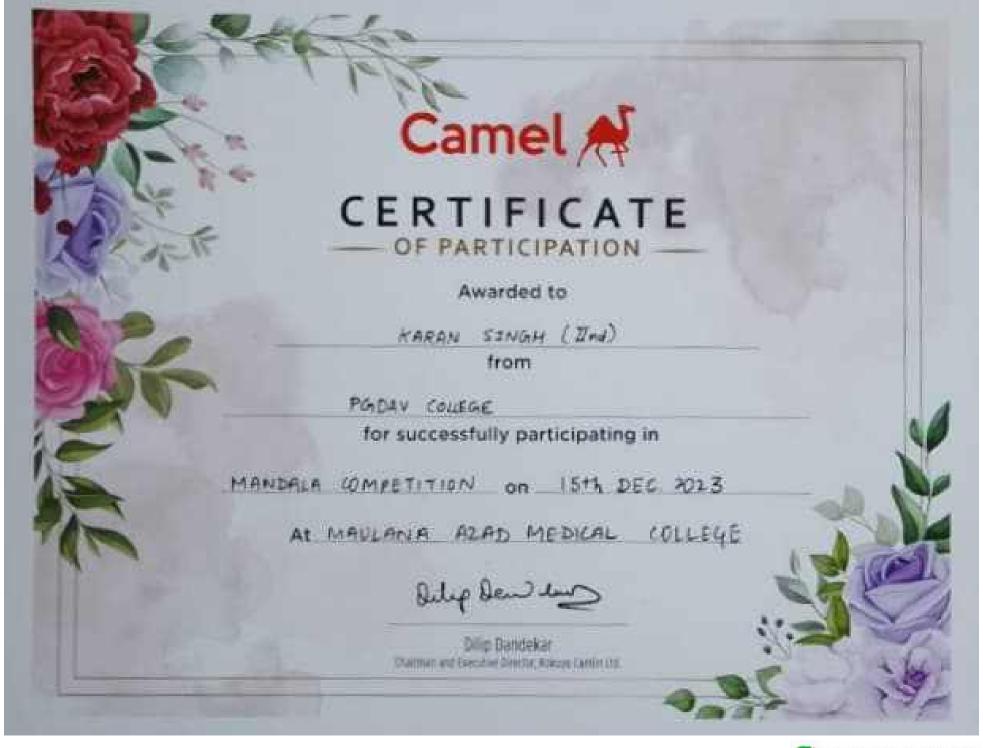

Criteria 5.3.1

Student Participation and Activities: Number of awards/medals for outstanding performance in sports/cultural activities at university/state/national / international level