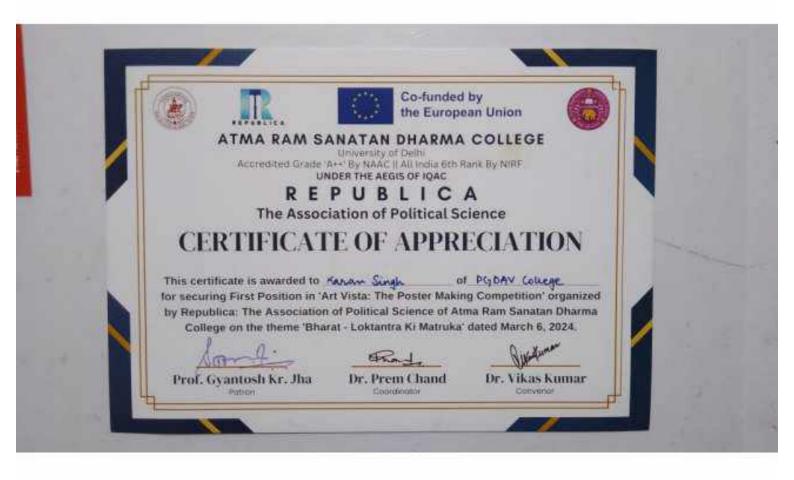

Criteria 5.3.1

Student Participation and Activities: Number of awards/medals for outstanding performance in sports/cultural activities at university/state/national / international level