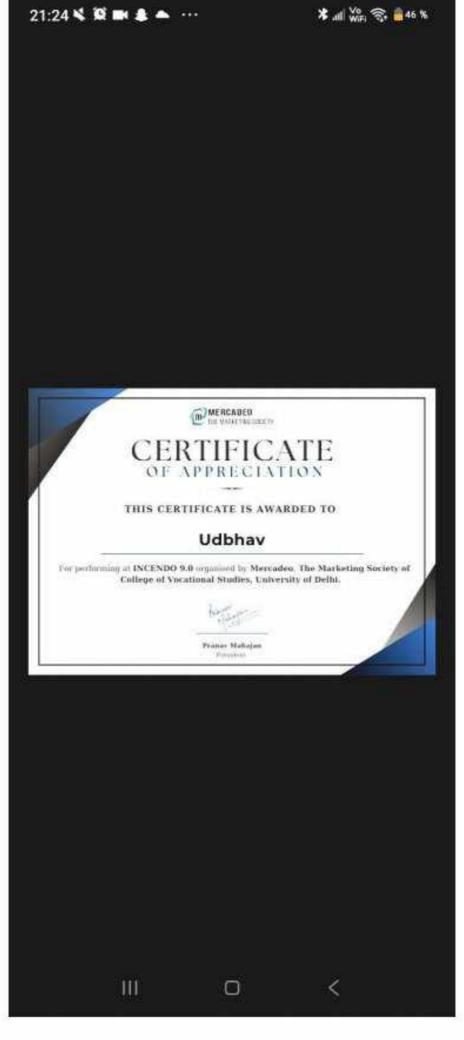

Criteria 5.3.1

Student Participation and Activities: Number of awards/medals for outstanding performance in sports/cultural activities at university/state/national / international level