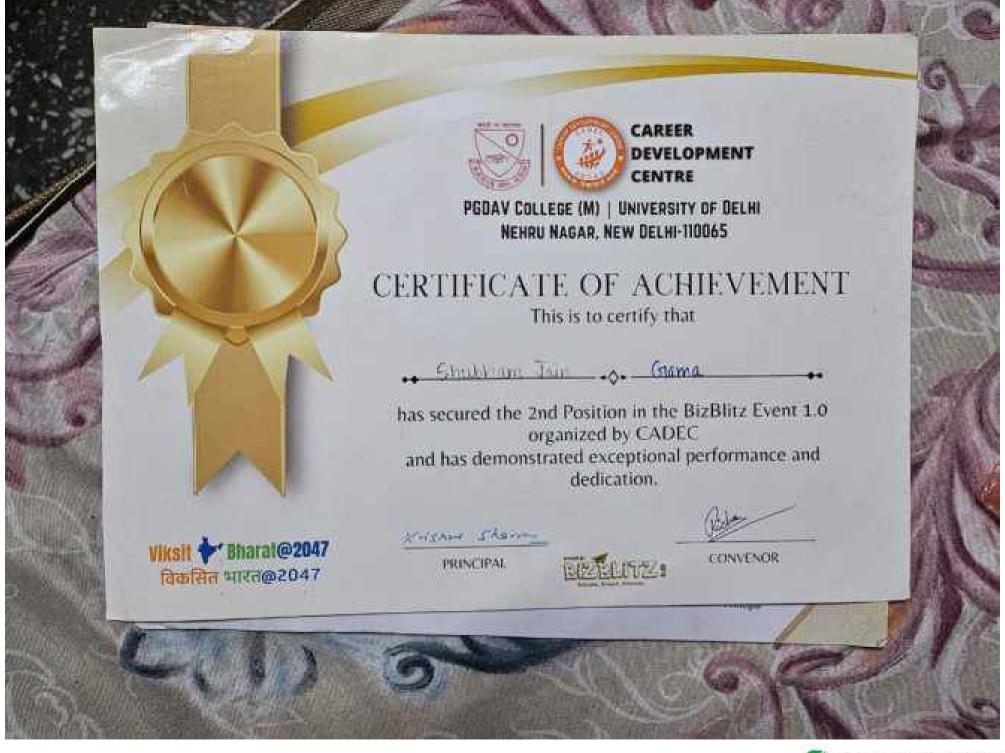

Criteria 5.3.1

Student Participation and Activities: Number of awards/medals for outstanding performance in sports/cultural activities at university/state/national / international level