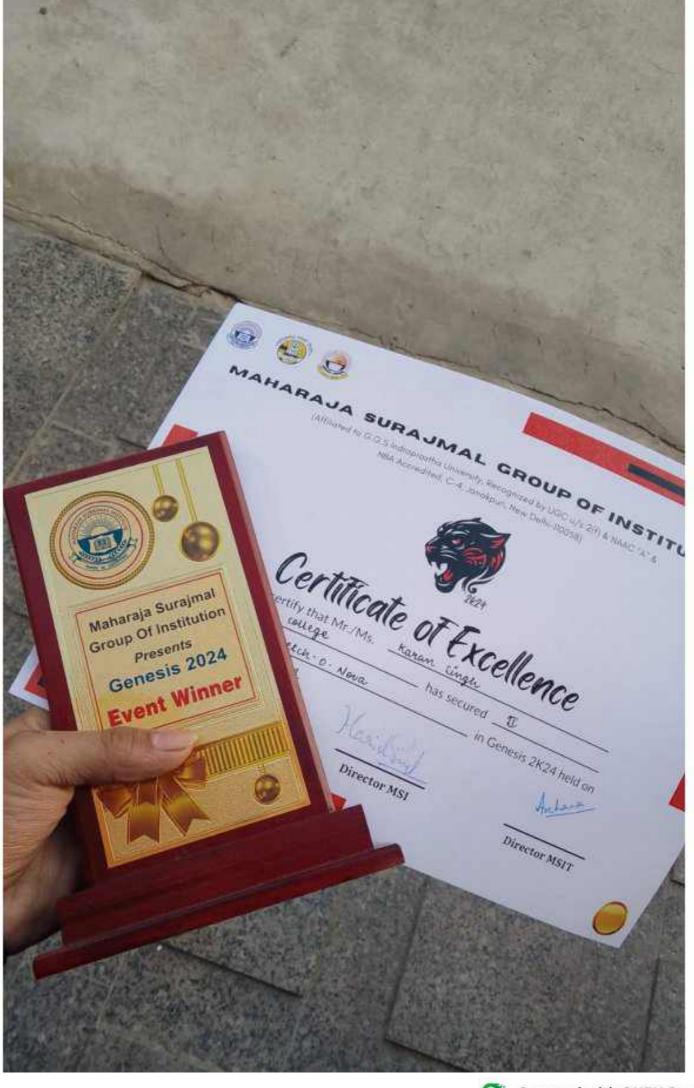

SINGH









#### VIRTUOSO



SRI GURU GOBIND SINGH COLLEGE OF COMMERCE

## Certificate of Participation

|          | This certificat    | te is hereby awarded to |    |
|----------|--------------------|-------------------------|----|
| Master/N | liss               | Vaishnabi Mahato        |    |
| fo       | r participation in | Hunar Haveli            | at |

# **KALAKARI'24**

held on .....20th.March.2024.....

Q B. Ryph

DR. JATINDER BIR SINGH

DR. LATIKA SINGH







| Ø       | VIRTUOSO SRI GURU GOBIND SINGH COLLEGE OF COMMERCE |     |
|---------|----------------------------------------------------|-----|
| Master/ | This certificate is hereby awarded to  Miss        | 於一下 |
|         | held on                                            |     |



























































## Maitreyi College

Accredited with Grade 'A++' by NAAC (University of Delhi)



## **Rivacy at 2023**Certificate of Achievement

This is to certify that \_KARAN

\_secured **FIRST** position in

DASTKAARI

competition at Riwaayat 2023, Annual Department Fest, held on 9th February, 2023 at Maitreyi College

Hehope

PROF, MARITMA CHOPRA PRONCOAL MATTREYI COLLEGE RBhattachanga.

RANJANA BHATTACHARYA Trucher in-charge Department of History MAITREVICULLEGE

Me. AALI KUMAR Association in charge Department of History MAITHEYI COLLEGE





























## SHAHEED RAJGURU COLLEGE OF APPLIED SCIENCES FOR WOMEN

(University of Delhi)
Accredited by NAAC with 'A+' Grade

## **Certificate of Achievement**

This certificate is proudly awarded to

Karan Singh

for se