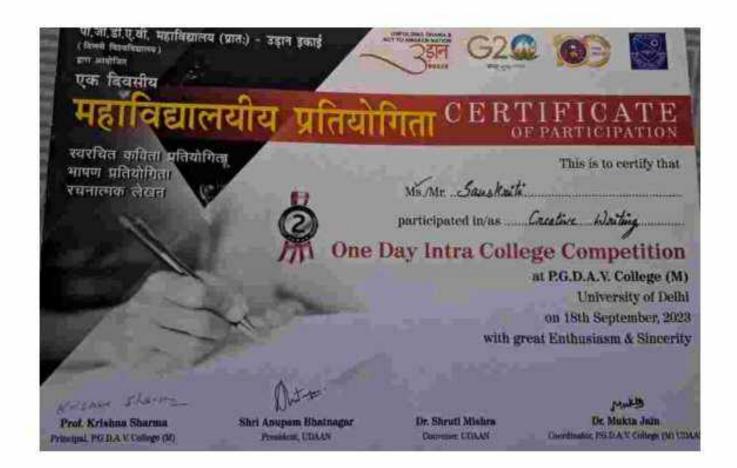

Criteria 5.3.1

Student Participation and Activities: Number of awards/medals for outstanding performance in sports/cultural activities at university/state/national / international level