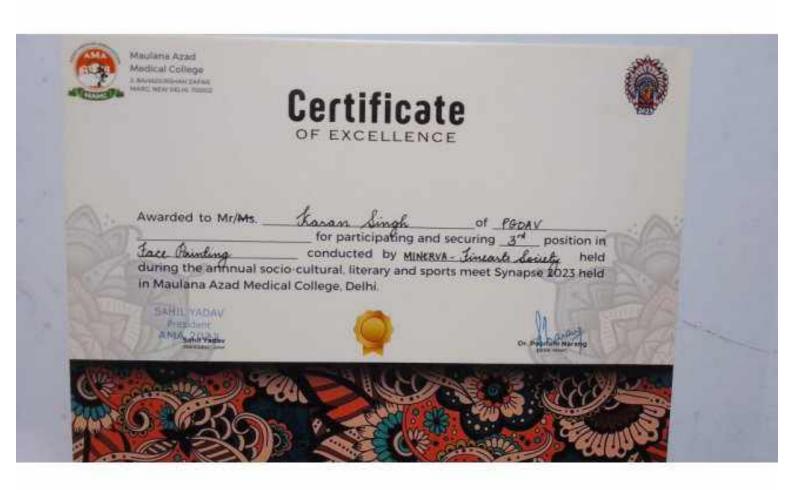

Criteria 5.3.1

Student Participation and Activities: Number of awards/medals for outstanding performance in sports/cultural activities at university/state/national / international level