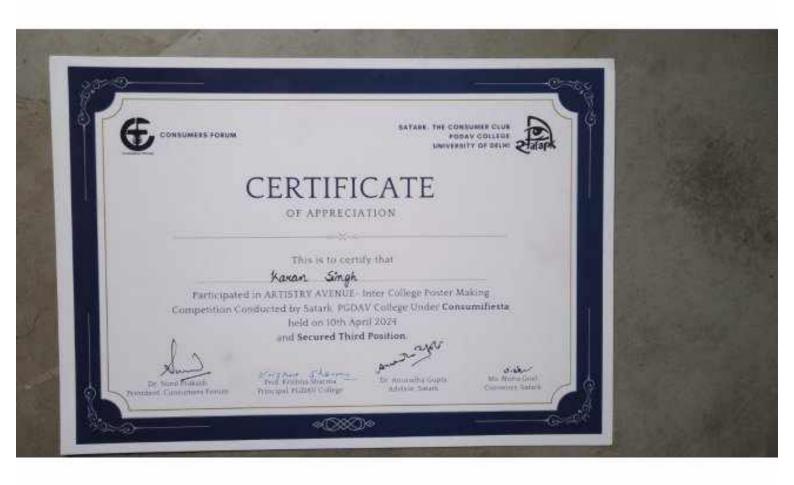

Criteria 5.3.1

Student Participation and Activities: Number of awards/medals for outstanding performance in sports/cultural activities at university/state/national / international level