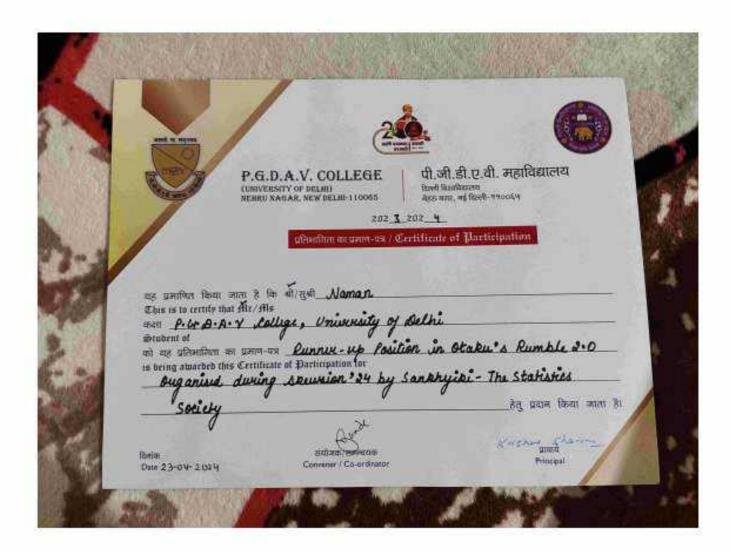

| al authorize |
|                                           | Ext                                                                 | Kushin stame |
| MATE 18-03-2024                           | CONVENTS                                                            | PRINCIPAL    |











#### Pramana : The Quiz Society Ramanujan College



(Accredited Grade "A++" By NAAC)
(University Of Delhi)

#### CERTIFICATE OF APPRECIATION

The certificate is proudly awarded to Harish Lingh of

PUDAV College . For Securing Third Position in 'Guts and Glory'
the Inter College Quiz Competition organized by Pramana: The Quiz Society
on the recession of Armed Forces Flag Day.

Aptromet

Dr. S.P. Aggarwal PRINCIPAL



Dr. Suchanshu Mohan Kestwal











#### P.G.D.A.V. COLLEGE

(UNIVERSITY OF DELIII) NEREU NAGAR, NEW DELIII-110065

## पी.जी.डी.ए.वी. महाविद्यालय

दिल्ली विश्वविद्यालय अंतर नगर, नई विन्ती १५००६५

202 3 202 4

प्रतिभागिता का प्रमाण-पत्र / Certificate of Participation

| यह प्रमाणित किया ज         | to the         | Mayant                  |              |                       |