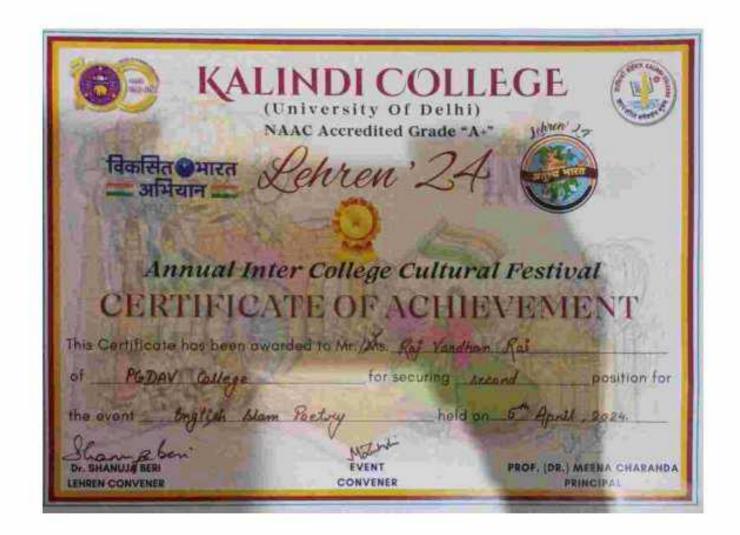

Criteria 5.3.1

Student Participation and Activities: Number of awards/medals for outstanding performance in sports/cultural activities at university/state/national / international level