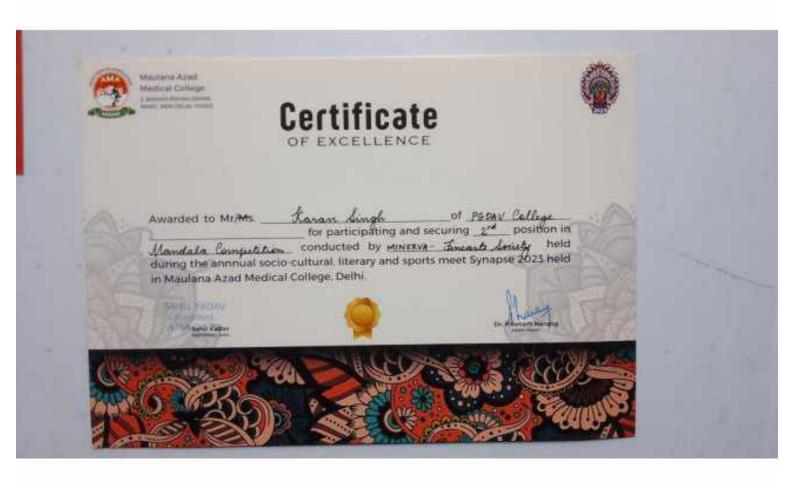

Criteria 5.3.1

Student Participation and Activities: Number of awards/medals for outstanding performance in sports/cultural activities at university/state/national / international level