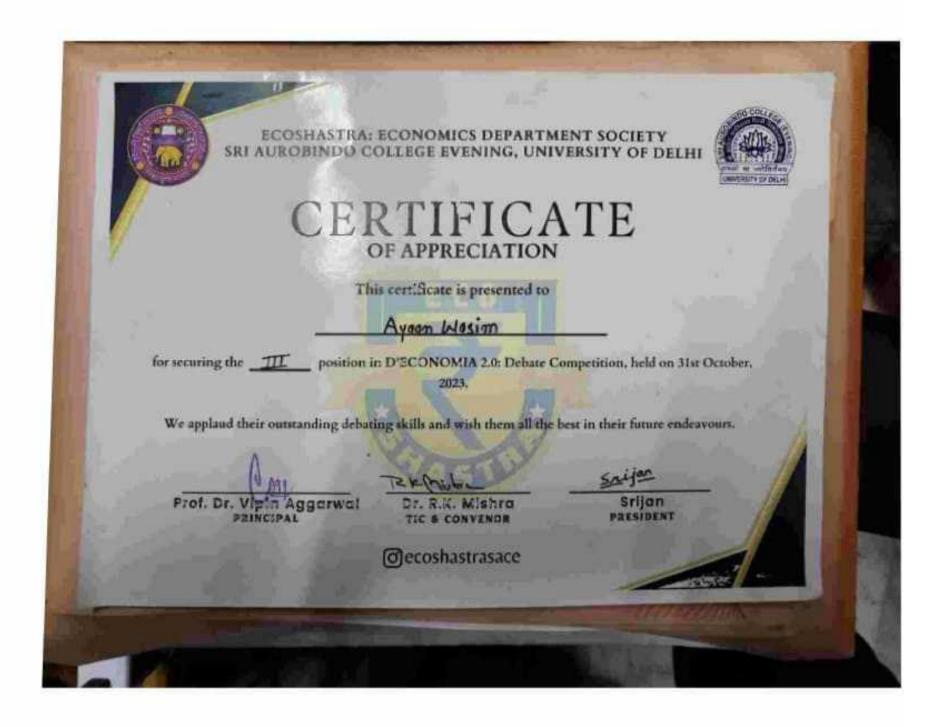

Criteria 5.3.1

Student Participation and Activities: Number of awards/medals for outstanding performance in sports/cultural activities at university/state/national / international level