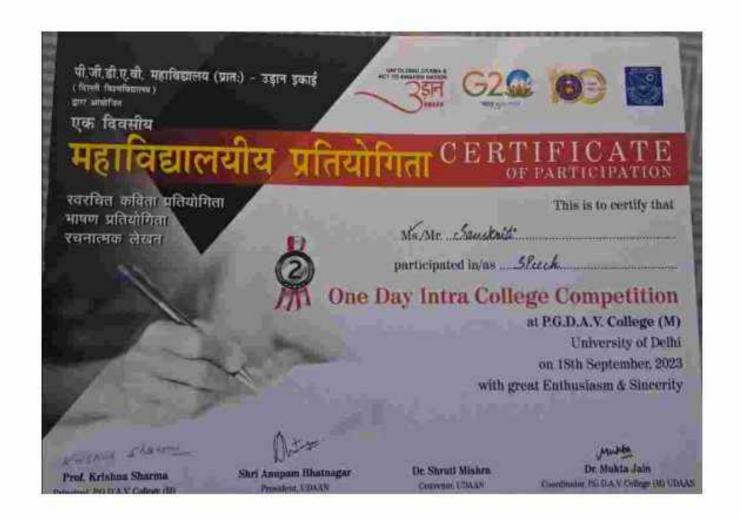

Criteria 5.3.1

Student Participation and Activities: Number of awards/medals for outstanding performance in sports/cultural activities at university/state/national / international level