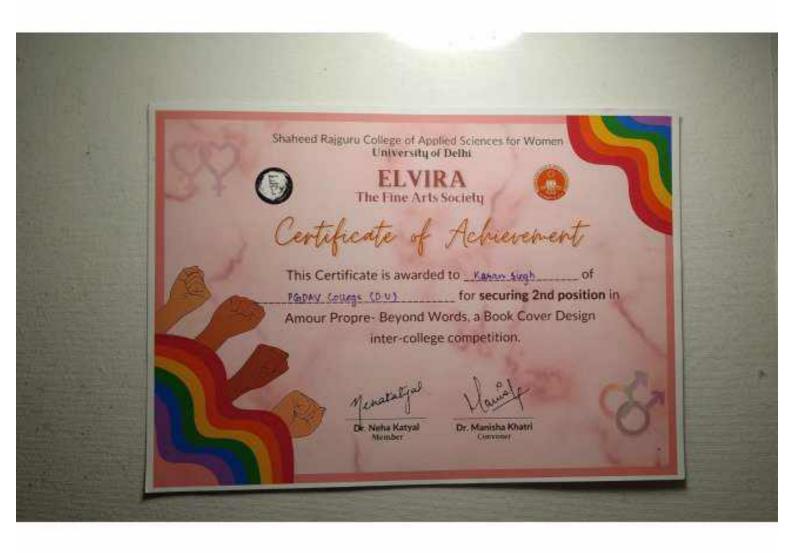

Criteria 5.3.1

Student Participation and Activities: Number of awards/medals for outstanding performance in sports/cultural activities at university/state/national / international level