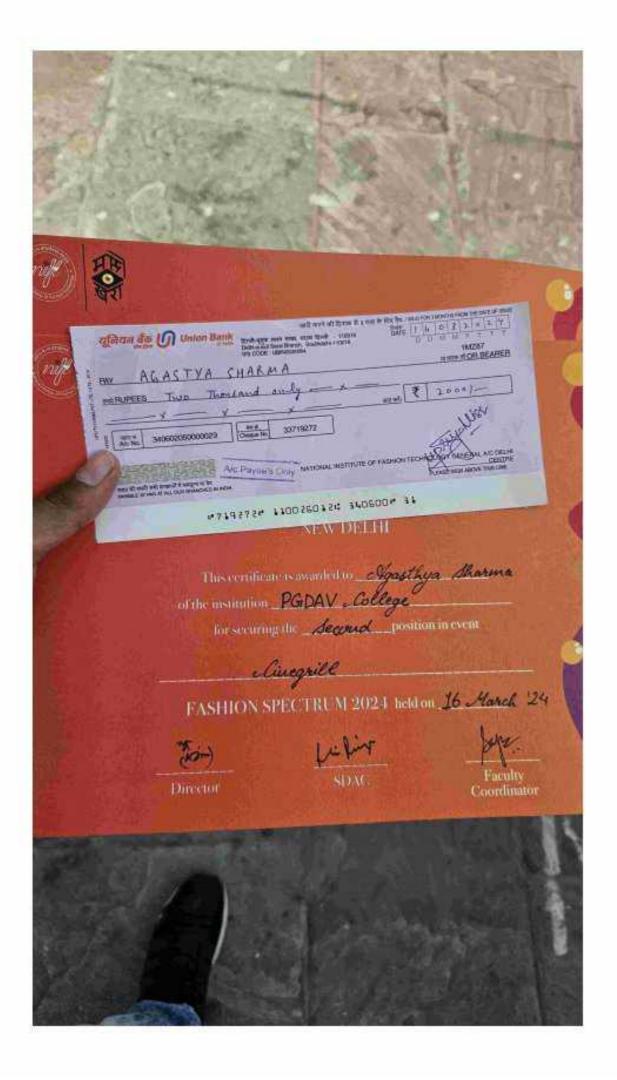

Criteria 5.3.1

Student Participation and Activities: Number of awards/medals for outstanding performance in sports/cultural activities at university/state/national / international level