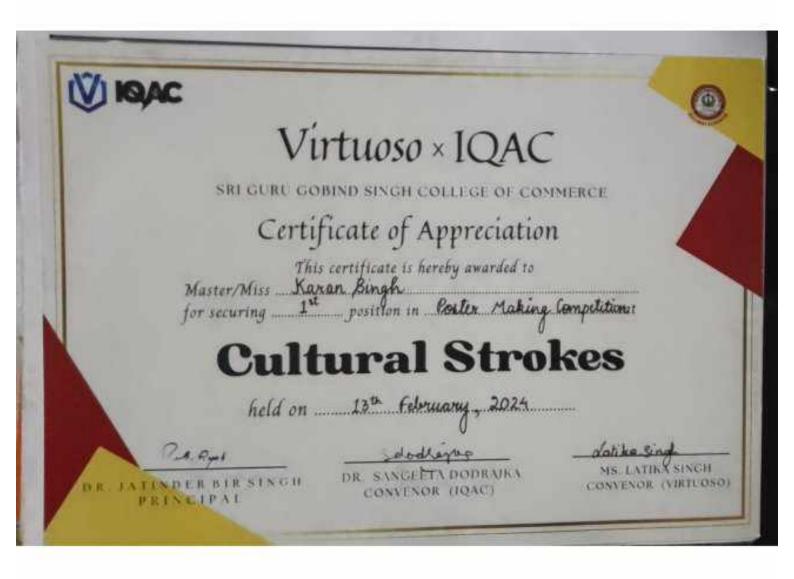

Criteria 5.3.1

Student Participation and Activities: Number of awards/medals for outstanding performance in sports/cultural activities at university/state/national / international level