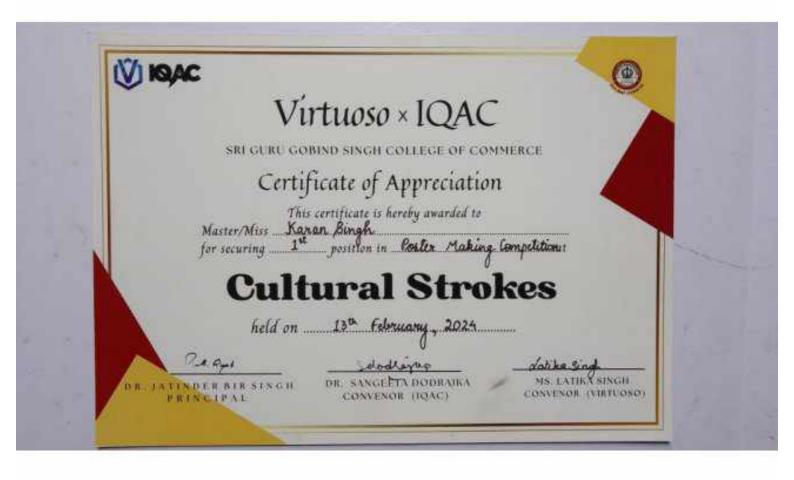

Criteria 5.3.1

Student Participation and Activities: Number of awards/medals for outstanding performance in sports/cultural activities at university/state/national / international level