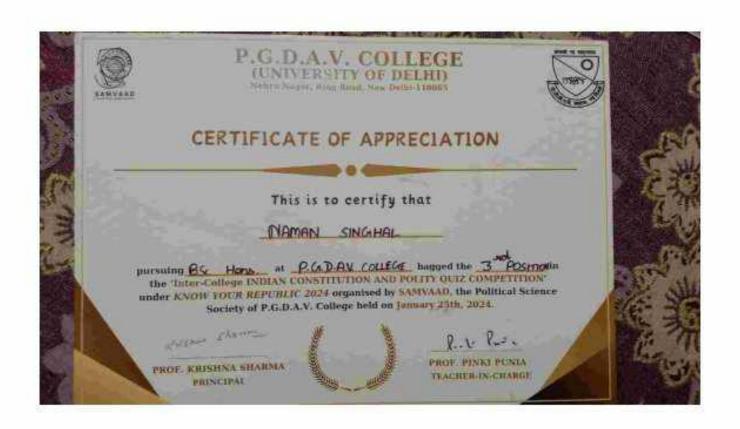

Criteria 5.3.1

Student Participation and Activities: Number of awards/medals for outstanding performance in sports/cultural activities at university/state/national / international level