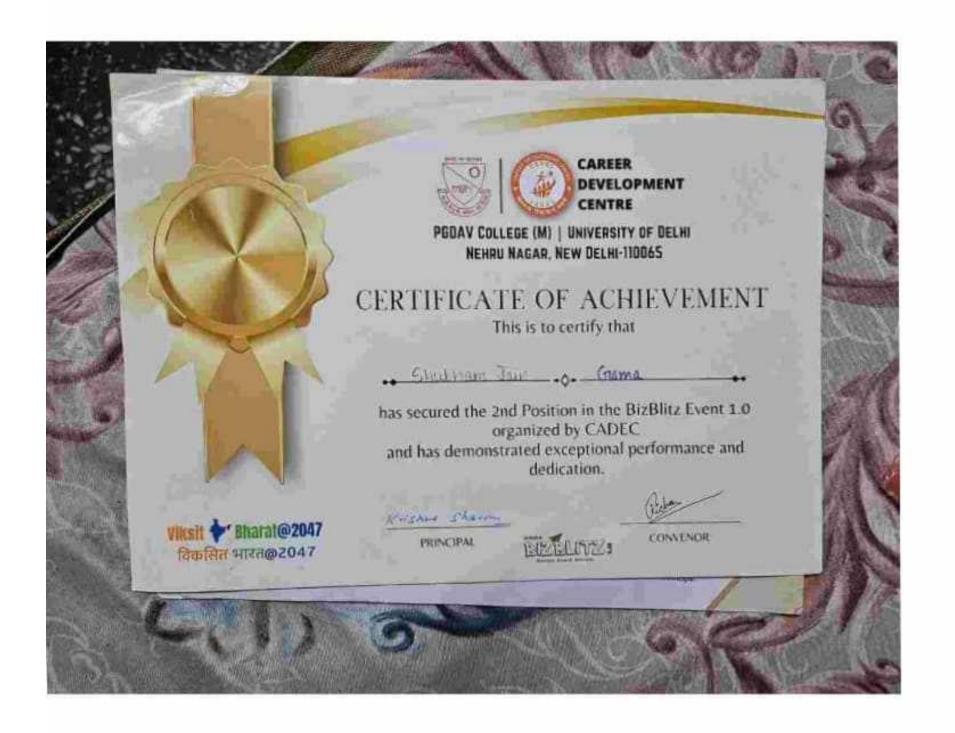

Criteria 5.3.1

Student Participation and Activities: Number of awards/medals for outstanding performance in sports/cultural activities at university/state/national / international level