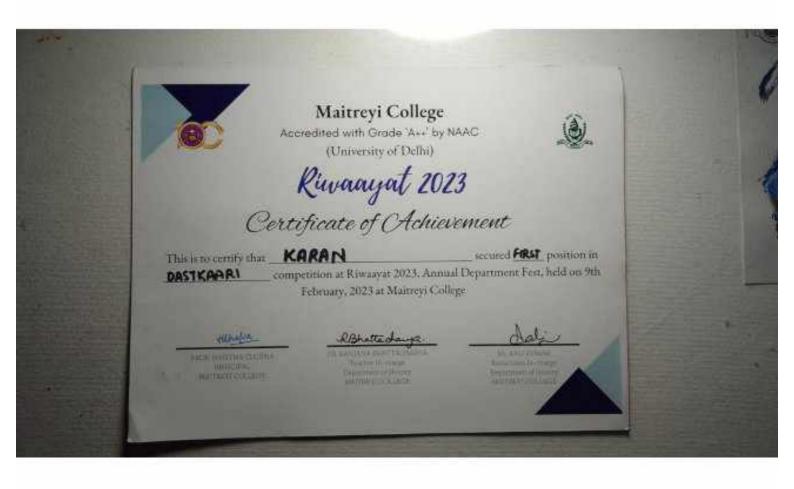

A BHATTACHARYA Trucher in-charge Department of History MAITREVICULLEGE

Me. AALI KUMAR Association in charge Department of History MAITHEYI COLLEGE





























## SHAHEED RAJGURU COLLEGE OF APPLIED SCIENCES FOR WOMEN

(University of Delhi)
Accredited by NAAC with 'A+' Grade

## **Certificate of Achievement**

This certificate is proudly awarded to

Karan Singh

for securing Ist position in Posterolic . Scientific poster making women of FOOD FELECITY 23-24, the annual technical fest of EDESIA, the Department of Food Technology, SRCASW, University of Delhi.

Prof (Dr.)Payal Mago, Principal, SRCASW Prof. (Dr.) Ranjana Singh Teacher-in-charge, Department of Food Technology











THOMSO'23 AN ECLECTIC ELYSIA









RESULTS

WINNER

MEGHA SHARMA

LADY SHRI RAM COLLEGE





































THOMSO'23





## CERTIFICATE

FOR WINNER

PRESENTED TO

#### Shubham Amrit Raj

For securing Third Position in the Event Monologue during the IIT Roorkee Cultural Fest - Thomso'23 held at Indian Institute of Technology Roorkee from 13th October to 15th October, 2023 Your hard work, dedication, and achievement will be cherished.

Andersh Raj

Convenier

Radanta Raya

Prof. Ravindra Pandey

Faculty Advisor





















NAAC Accredited 'A' Grade - Cycle 2 (University of Delhi)

#### CERTIFICATE OF MERIT

ATI \* KESW

| This is to certify that Mr./Ms. Jaskanan Saini                               | -   |
|------------------------------------------------------------------------------|-----|
| student of B. Sc. (Hons.) Statistics, I year