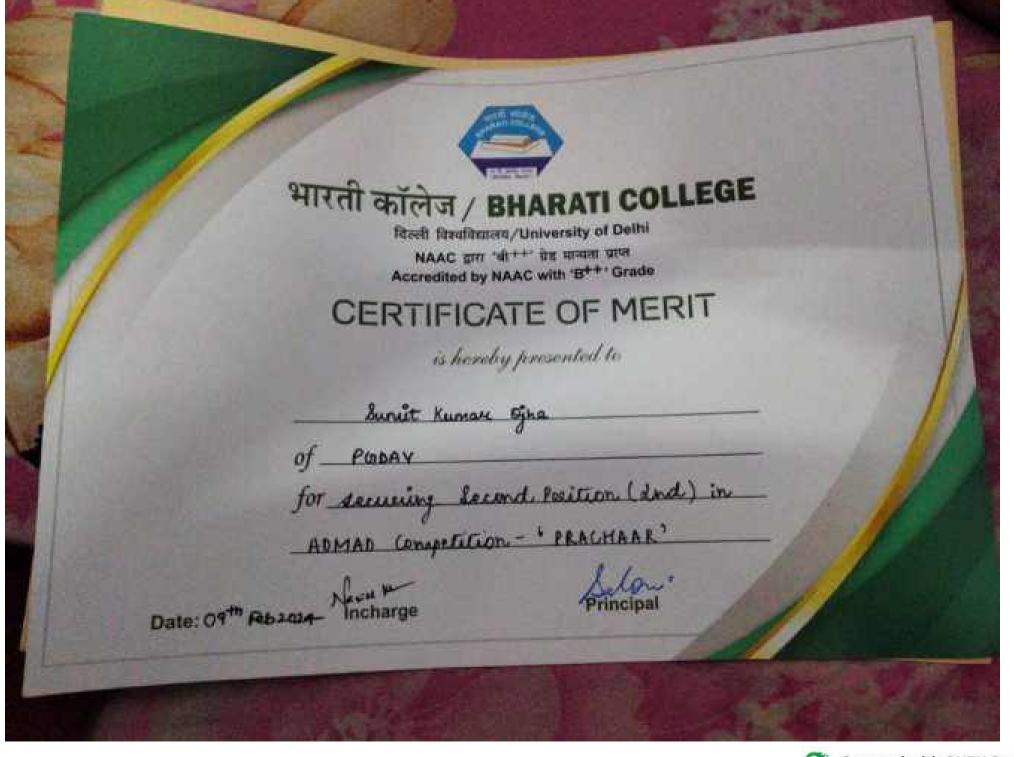

Criteria 5.3.1

Student Participation and Activities: Number of awards/medals for outstanding performance in sports/cultural activities at university/state/national / international level