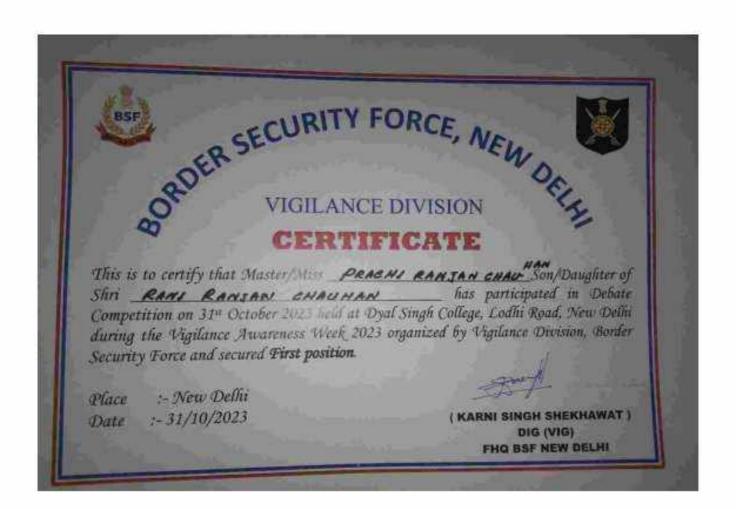

Criteria 5.3.1

Student Participation and Activities: Number of awards/medals for outstanding performance in sports/cultural activities at university/state/national / international level