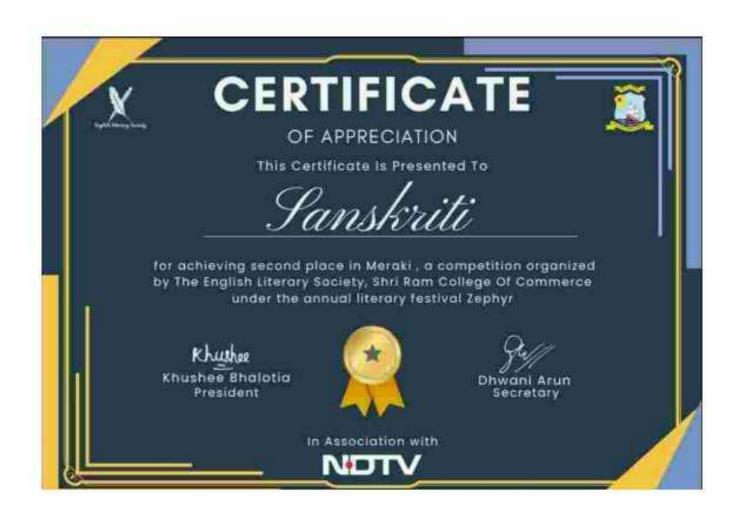

Criteria 5.3.1

Student Participation and Activities: Number of awards/medals for outstanding performance in sports/cultural activities at university/state/national / international level