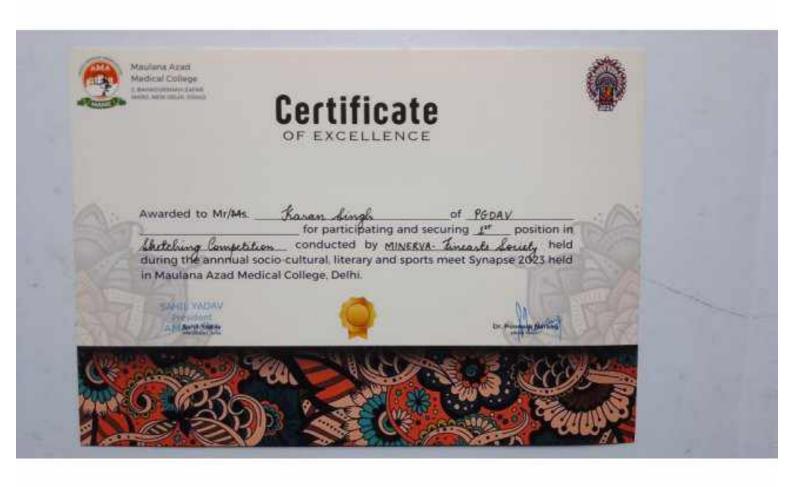

Criteria 5.3.1

Student Participation and Activities: Number of awards/medals for outstanding performance in sports/cultural activities at university/state/national / international level