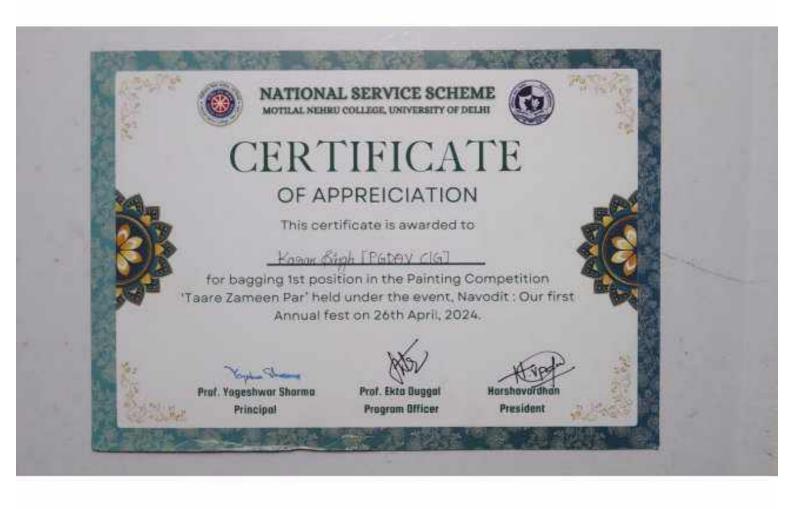

Criteria 5.3.1

Student Participation and Activities: Number of awards/medals for outstanding performance in sports/cultural activities at university/state/national / international level