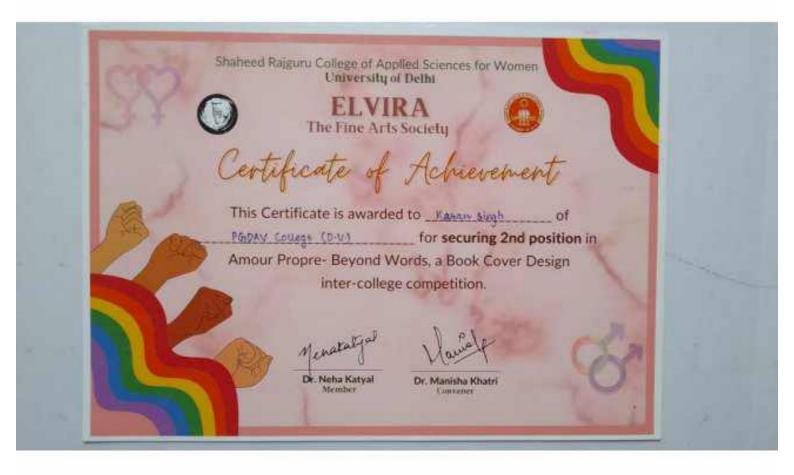

Criteria 5.3.1

Student Participation and Activities: Number of awards/medals for outstanding performance in sports/cultural activities at university/state/national / international level