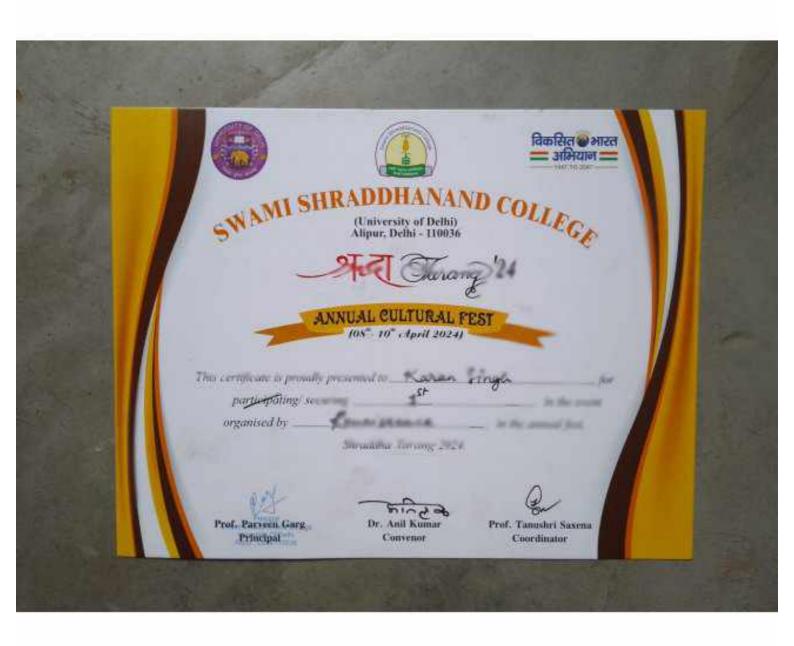

ka | 1st      | J. Duet Dance<br>Competition | Aravall College<br>of Engineering<br>and<br>Management |
| Urwashi &<br>Simrat  | 3rd      | S. Duet Dance<br>Competition | Aravali College<br>of Engineering<br>and<br>Management |





| Name         | Position | Competition    | College             |
|--------------|----------|----------------|---------------------|
| vikas Sharma | 2nd      | solo dance     | deshbandhu college  |
| vikas Sharma | 2nd      | solo dance     | mayiteri college    |
| vikas Sharma | 1st      | talent hunt    | sgtb Khalsa College |
| vikas Sharma | 3rd      | mic drop       | sgtb Khalsa College |
| vikas Sharma | 3rd      | jashn e fusion | ramanujan College   |
| vikas Sharma | 3rd      | data dazzle    | kirori mal College  |









































#### VIRTUOSO



SRI GURU GOBIND SINGH COLLEGE OF COMMERCE

### Certificate of Participation

| This           | certificate is hereby awarded to |
|----------------|----------------------------------|
| Master/Miss    | Sumit Chaudhary                  |
| for participat | ion in                           |

## **KALAKARI'24**

held on ......20th.March.2024.....

Q B. Pyph

DR. JATINDER BIR SINGH PRINCIPAL DR. LATIKA SINGH









#### VIRTUOSO



SRI GURU GOBIND SINGH COLLEGE OF COMMERCE

## Certificate of Participation

|          | This certificat    | te is hereby awarded to |    |
|----------|--------------------|-------------------------|----|
| Master/N | liss               | Vaishnabi Mahato        |    |
| fo       | r participation in | Hunar Haveli            | at |