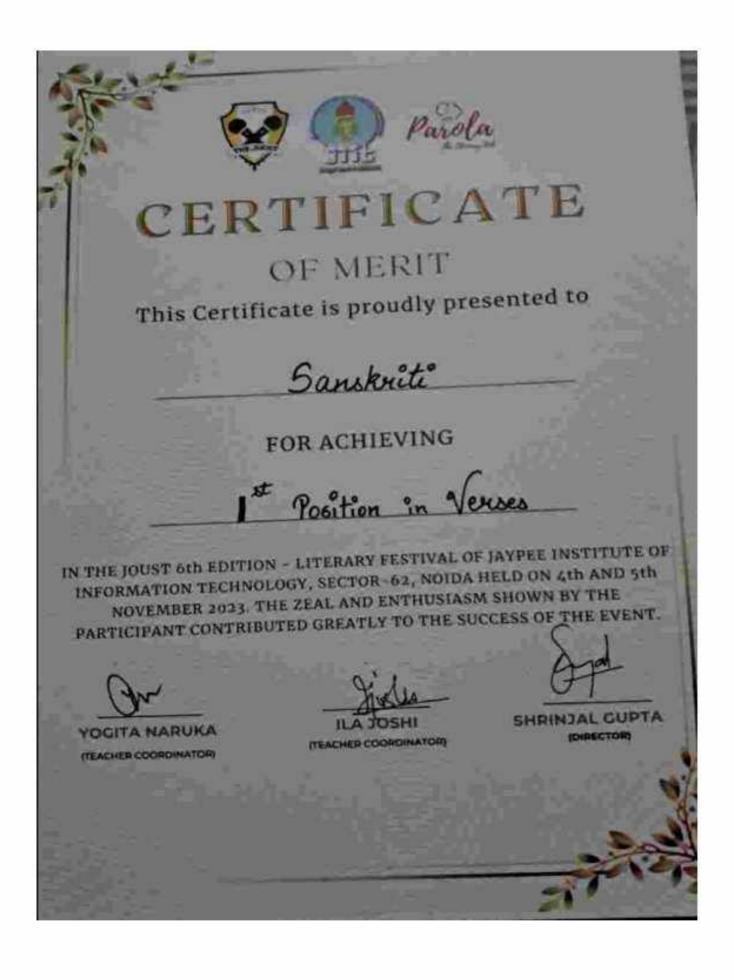

Criteria 5.3.1

Student Participation and Activities: Number of awards/medals for outstanding performance in sports/cultural activities at university/state/national / international level