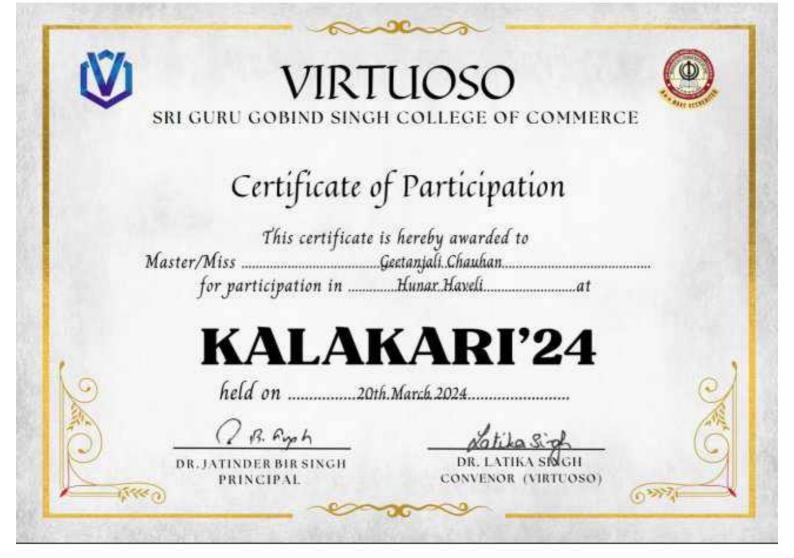

Criteria 5.3.1

Student Participation and Activities: Number of awards/medals for outstanding performance in sports/cultural activities at university/state/national / international level