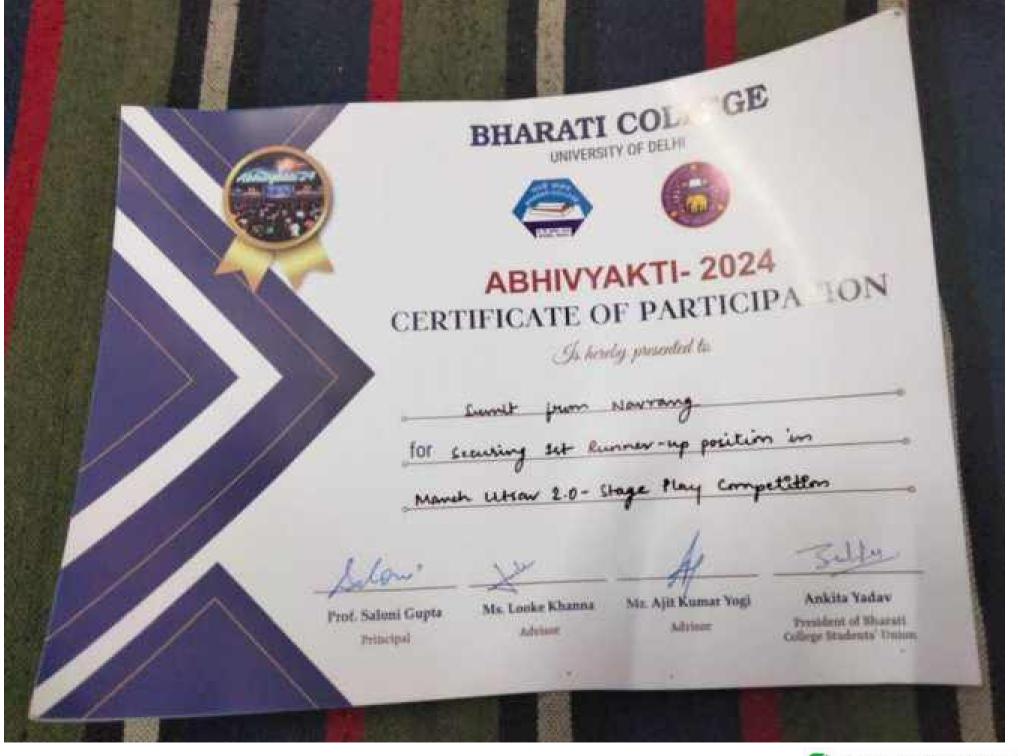

Criteria 5.3.1

Student Participation and Activities: Number of awards/medals for outstanding performance in sports/cultural activities at university/state/national / international level