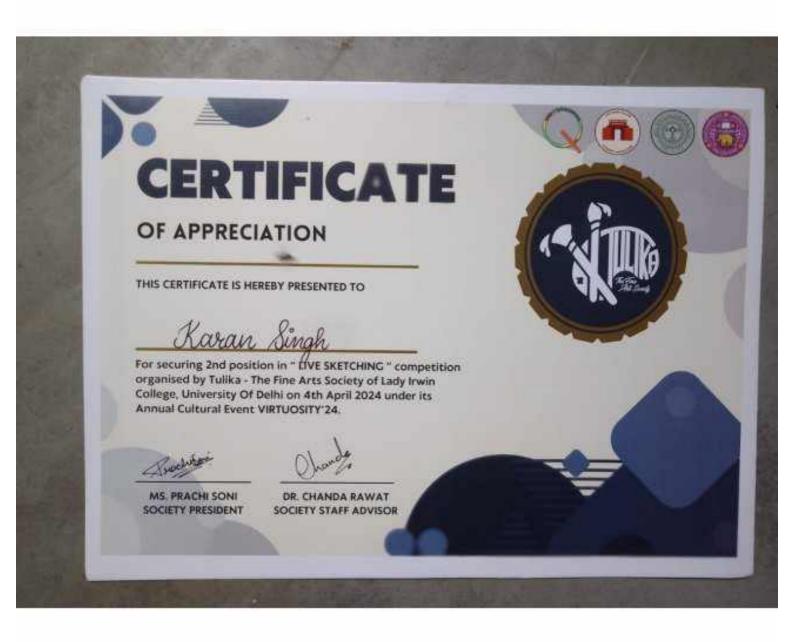

mika | 1st      | J. Duet Dance<br>Competition | Aravall College<br>of Engineering<br>and<br>Management |
| Urwashi &<br>Simrat  | 3rd      | S. Duet Dance<br>Competition | Aravali College<br>of Engineering<br>and<br>Management |





| Name         | Position | Competition    | College             |
|--------------|----------|----------------|---------------------|
| vikas Sharma | 2nd      | solo dance     | deshbandhu college  |
| vikas Sharma | 2nd      | solo dance     | mayiteri college    |
| vikas Sharma | 1st      | talent hunt    | sgtb Khalsa College |
| vikas Sharma | 3rd      | mic drop       | sgtb Khalsa College |
| vikas Sharma | 3rd      | jashn e fusion | ramanujan College   |
| vikas Sharma | 3rd      | data dazzle    | kirori mal College  |









































#### VIRTUOSO



SRI GURU GOBIND SINGH COLLEGE OF COMMERCE

### Certificate of Participation

| This           | certificate is hereby awarded to |
|----------------|----------------------------------|
| Master/Miss    | Sumit Chaudhary                  |
| for participat | ion in                           |

## **KALAKARI'24**

held on ......20th.March.2024.....

Q B. Pyph

DR. JATINDER BIR SINGH PRINCIPAL DR. LATIKA SINGH









#### VIRTUOSO



SRI GURU GOBIND SINGH COLLEGE OF COMMERCE

## Certificate of Participation

|          | This certificat    | te is hereby awarded to |    |
|----------|--------------------|-------------------------|----|
| Master/N | liss               | Vaishnabi Mahato        |    |
| fo       | r participation in | Hunar Haveli            | at