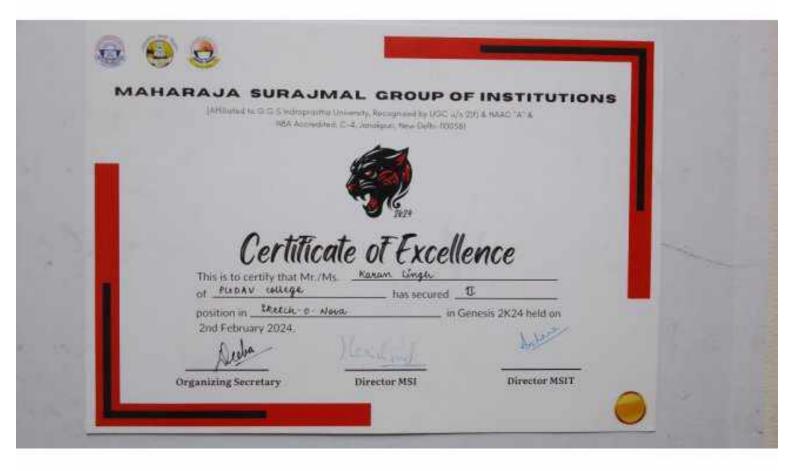

Criteria 5.3.1

Student Participation and Activities: Number of awards/medals for outstanding performance in sports/cultural activities at university/state/national / international level