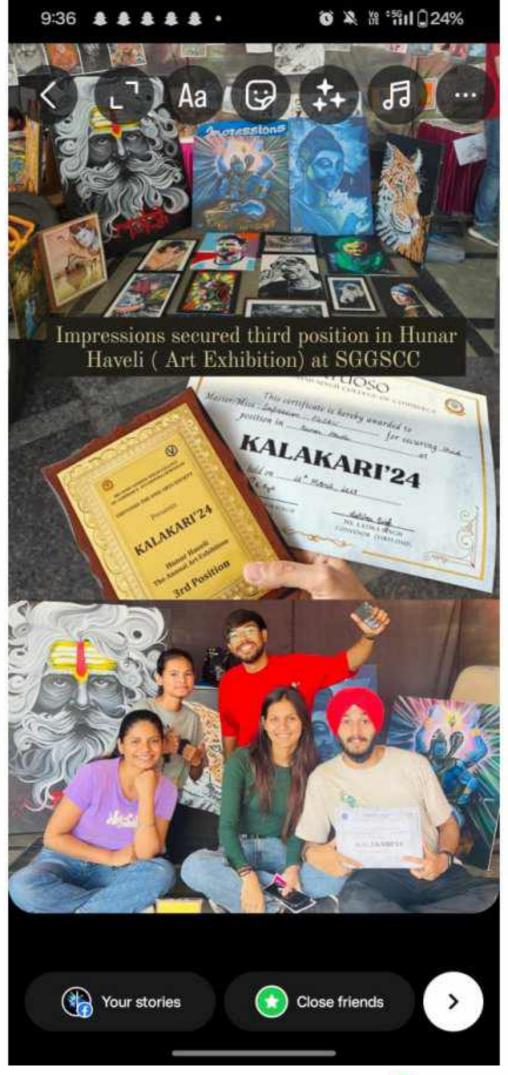

Criteria 5.3.1

Student Participation and Activities: Number of awards/medals for outstanding performance in sports/cultural activities at university/state/national / international level