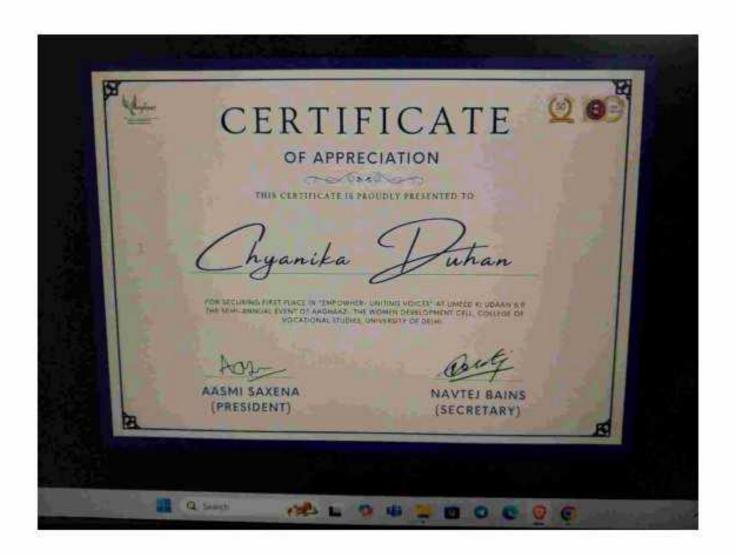

Criteria 5.3.1

Student Participation and Activities: Number of awards/medals for outstanding performance in sports/cultural activities at university/state/national / international level