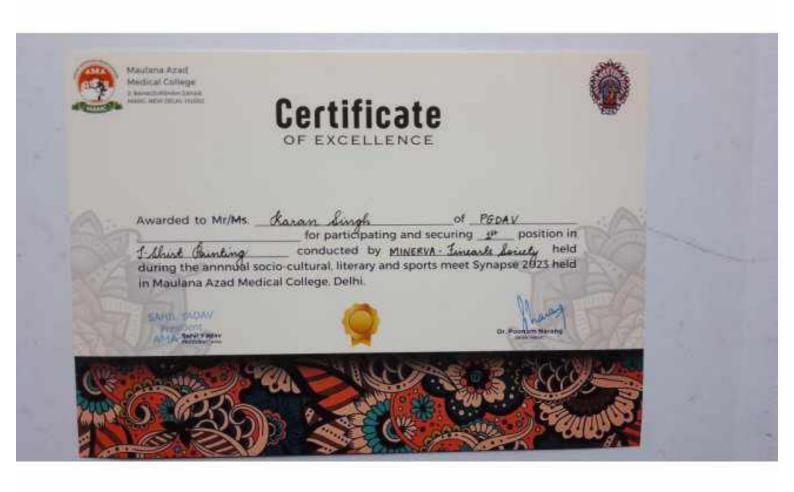

Criteria 5.3.1

Student Participation and Activities: Number of awards/medals for outstanding performance in sports/cultural activities at university/state/national / international level