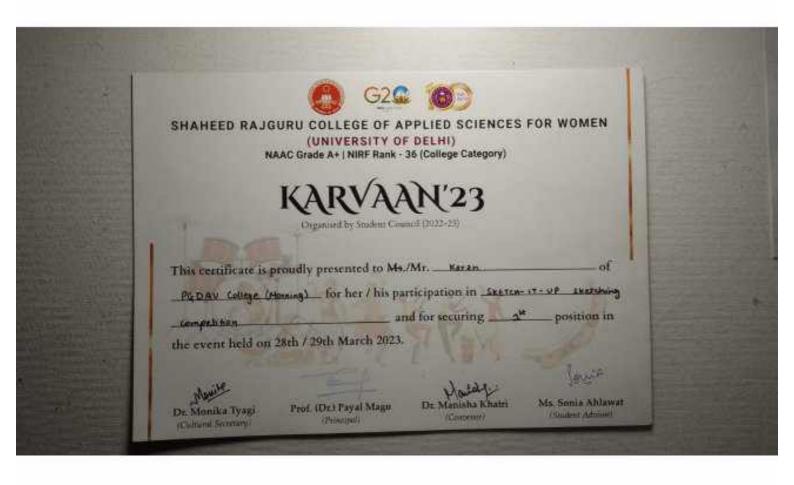

Criteria 5.3.1

Student Participation and Activities: Number of awards/medals for outstanding performance in sports/cultural activities at university/state/national / international level