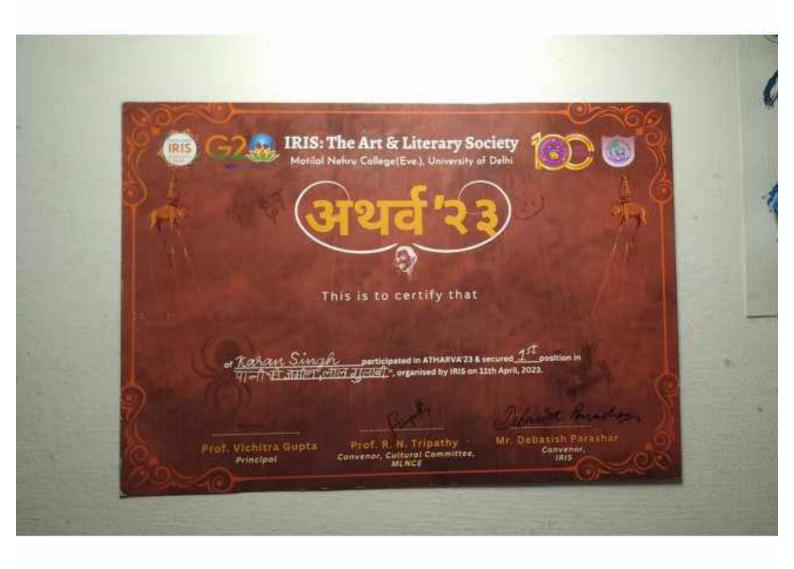

BHATTACHARYA Trucher in-charge Department of History MAITREVICULLEGE

Me. AALI KUMAR Association in charge Department of History MAITHEYI COLLEGE





























## SHAHEED RAJGURU COLLEGE OF APPLIED SCIENCES FOR WOMEN

(University of Delhi)
Accredited by NAAC with 'A+' Grade

## **Certificate of Achievement**

This certificate is proudly awarded to

Karan Singh

for securing Ist position in Posterolic . Scientific poster making women of FOOD FELECITY 23-24, the annual technical fest of EDESIA, the Department of Food Technology, SRCASW, University of Delhi.

Prof (Dr.)Payal Mago, Principal, SRCASW Prof. (Dr.) Ranjana Singh Teacher-in-charge, Department of Food Technology











THOMSO'23 AN ECLECTIC ELYSIA









RESULTS

WINNER

MEGHA SHARMA

LADY SHRI RAM COLLEGE





































THOMSO'23





## CERTIFICATE

FOR WINNER

PRESENTED TO

#### Shubham Amrit Raj

For securing Third Position in the Event Monologue during the IIT Roorkee Cultural Fest - Thomso'23 held at Indian Institute of Technology Roorkee from 13th October to 15th October, 2023 Your hard work, dedication, and achievement will be cherished.

Andersh Raj

Convenier

Radanta Raya

Prof. Ravindra Pandey

Faculty Advisor





















NAAC Accredited 'A' Grade - Cycle 2 (University of Delhi)

#### CERTIFICATE OF MERIT

ATI \* KESW

| This is to certify that Mr./Ms. Jaskanan Saini                               | -   |
|------------------------------------------------------------------------------|-----|
| student of B. Sc. (Hons.) Statistics, I year