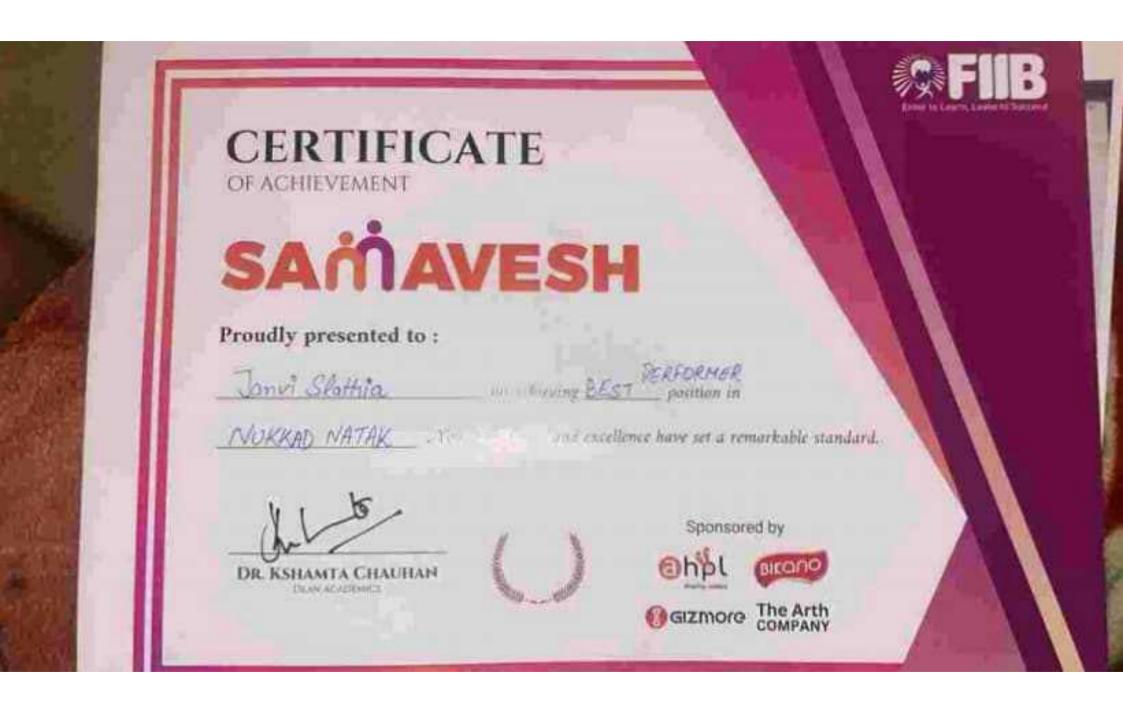

Criteria 5.3.1

Student Participation and Activities: Number of awards/medals for outstanding performance in sports/cultural activities at university/state/national / international level