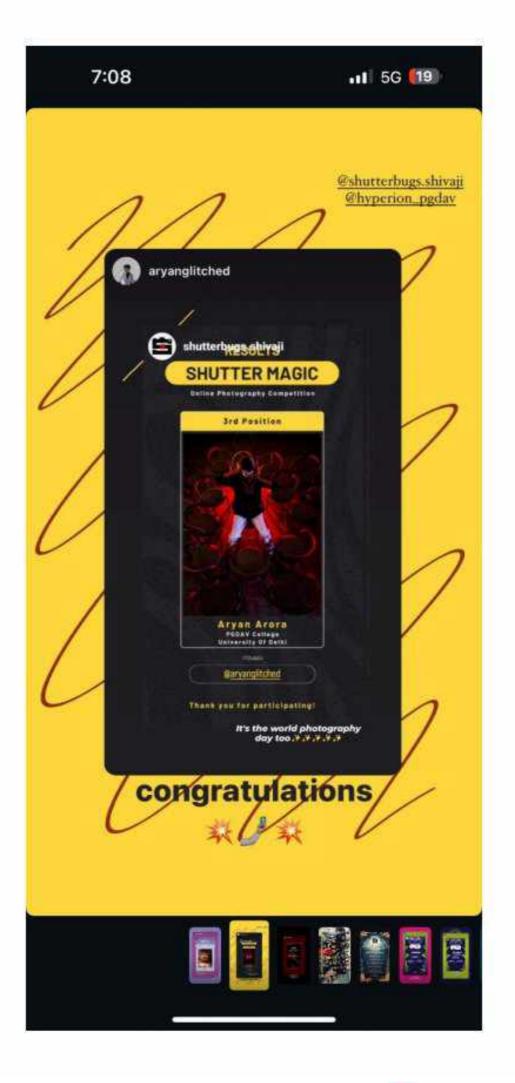

Criteria 5.3.1

Student Participation and Activities: Number of awards/medals for outstanding performance in sports/cultural activities at university/state/national / international level