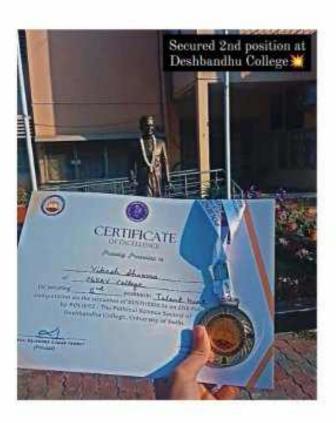

Criteria 5.3.1

Student Participation and Activities: Number of awards/medals for outstanding performance in sports/cultural activities at university/state/national / international level