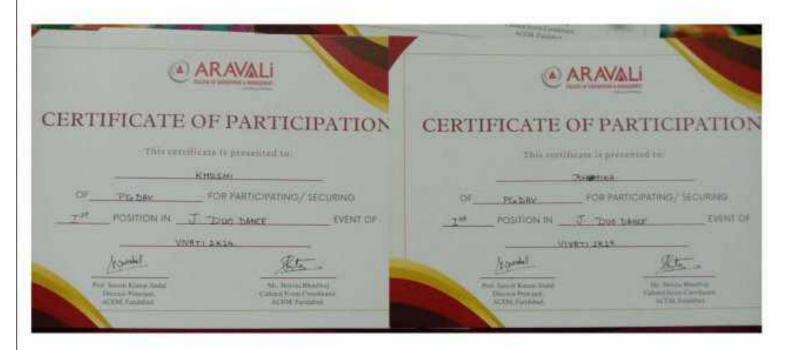

Criteria 5.3.1

Student Participation and Activities: Number of awards/medals for outstanding performance in sports/cultural activities at university/state/national / international level