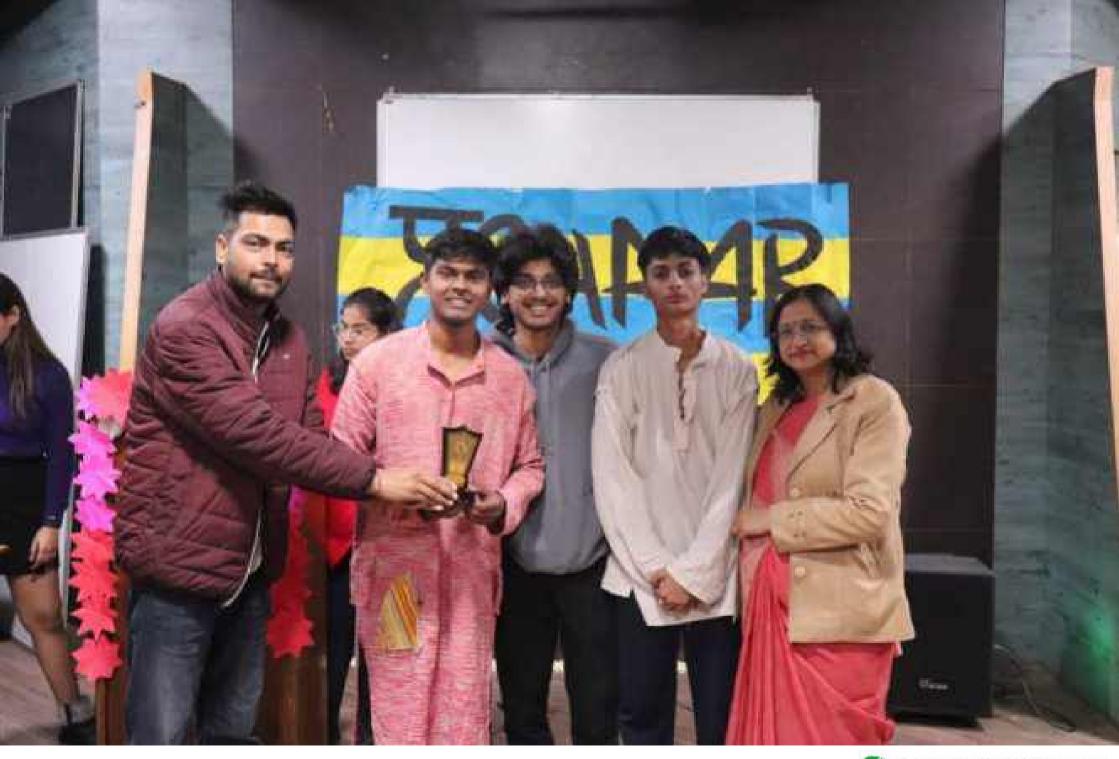

Criteria 5.3.1

Student Participation and Activities: Number of awards/medals for outstanding performance in sports/cultural activities at university/state/national / international level