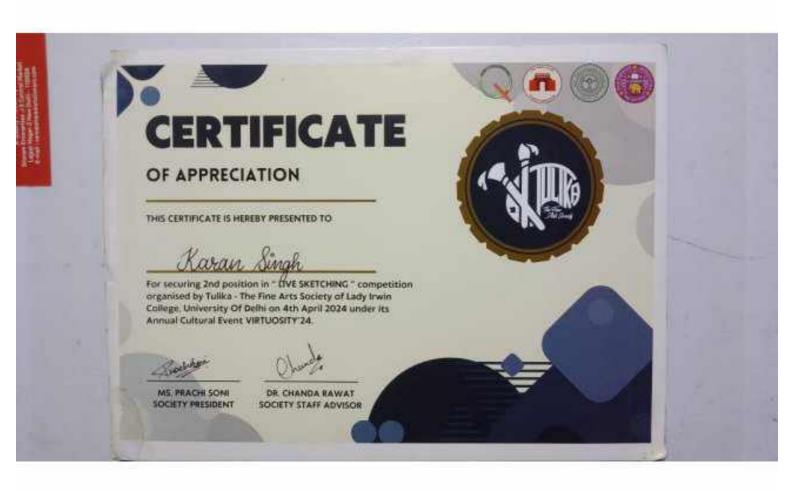

H PRINCIPAL DR. LATIKA SINGH









#### VIRTUOSO



SRI GURU GOBIND SINGH COLLEGE OF COMMERCE

## Certificate of Participation

|          | This certificat    | te is hereby awarded to |    |
|----------|--------------------|-------------------------|----|
| Master/N | liss               | Vaishnabi Mahato        |    |
| fo       | r participation in | Hunar Haveli            | at |

# **KALAKARI'24**

held on .....20th.March.2024.....

Q B. Ryph

DR. JATINDER BIR SINGH

DR. LATIKA SINGH







| Ø       | VIRTUOSO SRI GURU GOBIND SINGH COLLEGE OF COMMERCE |     |
|---------|----------------------------------------------------|-----|
| Master/ | This certificate is hereby awarded to  Miss        | 於一下 |
|         | held on                                            |     |



























































## Maitreyi College

Accredited with Grade 'A++' by NAAC (University of Delhi)



## **Rivacy at 2023**Certificate of Achievement

This is to certify that \_KARAN

\_secured **FIRST** position in

DASTKAARI

competition at Riwaayat 2023, Annual Department Fest, held on 9th February, 2023 at Maitreyi College

Hehope

PROF, MARITMA CHOPRA PRONCOAL MATTREYI COLLEGE RBhattachanga.

RANJANA BHATTACHARYA Trucher in-charge Department of History MAITREVICULLEGE

Me. AALI KUMAR Association in charge Department of History MAITHEYI COLLEGE





























## SHAHEED RAJGURU COLLEGE OF APPLIED SCIENCES FOR WOMEN

(University of Delhi)
Accredited by NAAC with 'A+' Grade

## **Certificate of Achievement**

This certificate is proudly awarded t