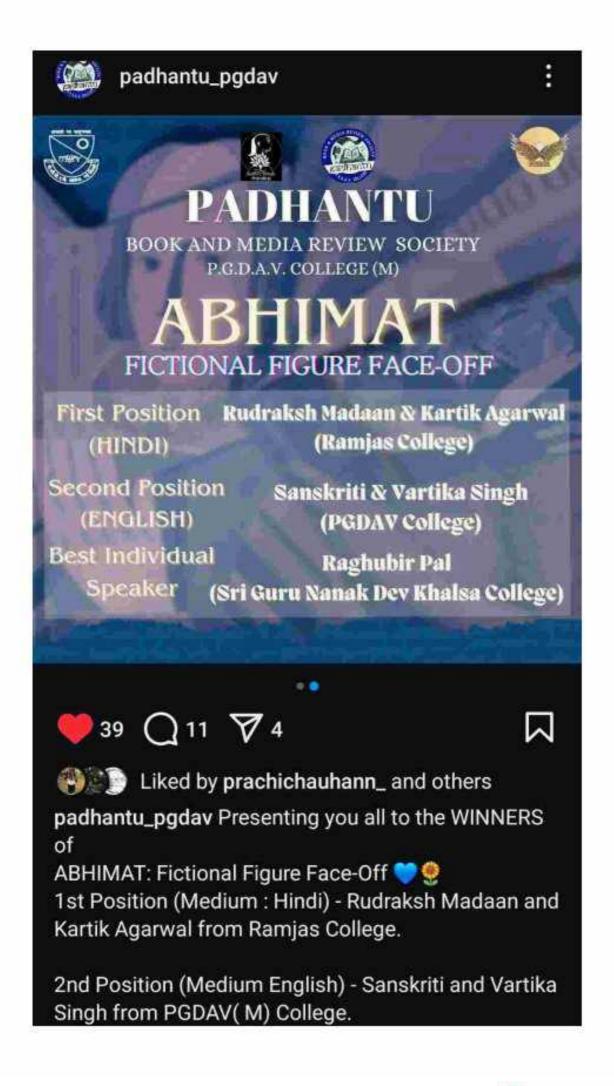

Criteria 5.3.1

Student Participation and Activities: Number of awards/medals for outstanding performance in sports/cultural activities at university/state/national / international level