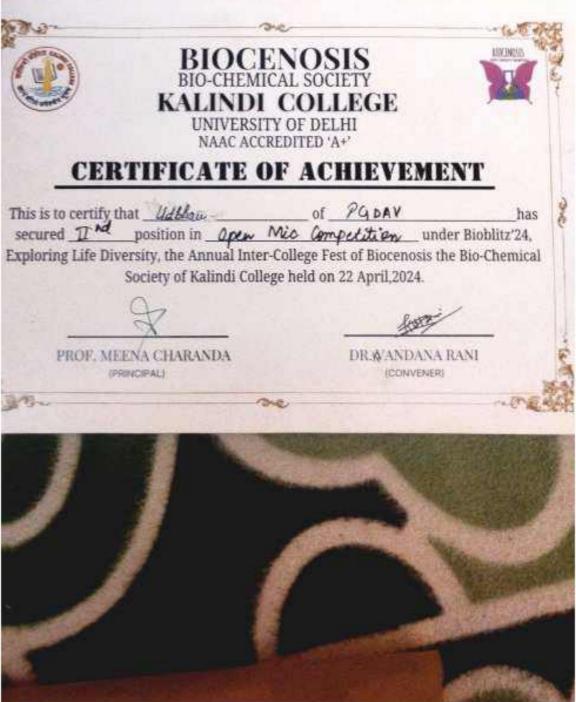

Criteria 5.3.1

Student Participation and Activities: Number of awards/medals for outstanding performance in sports/cultural activities at university/state/national / international level