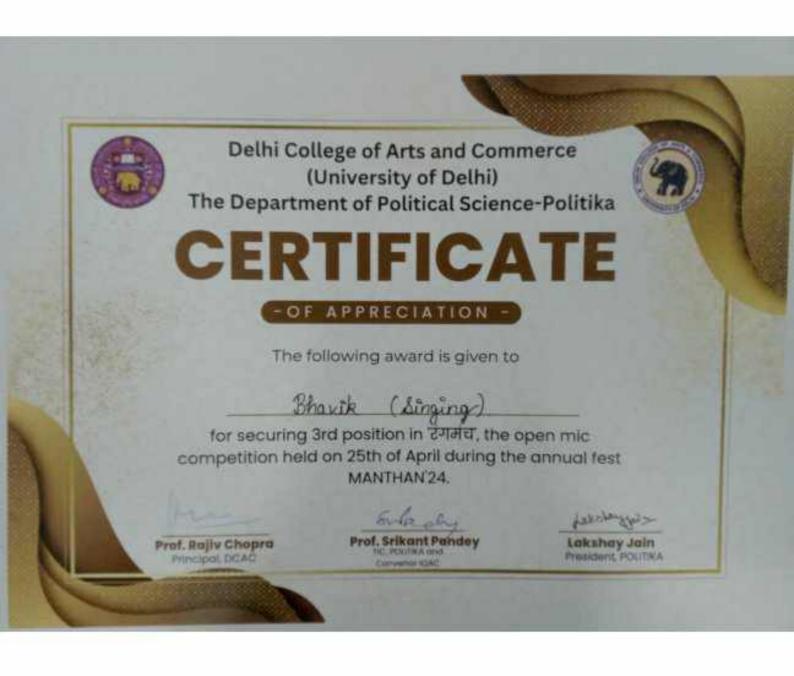

Criteria 5.3.1

Student Participation and Activities: Number of awards/medals for outstanding performance in sports/cultural activities at university/state/national / international level