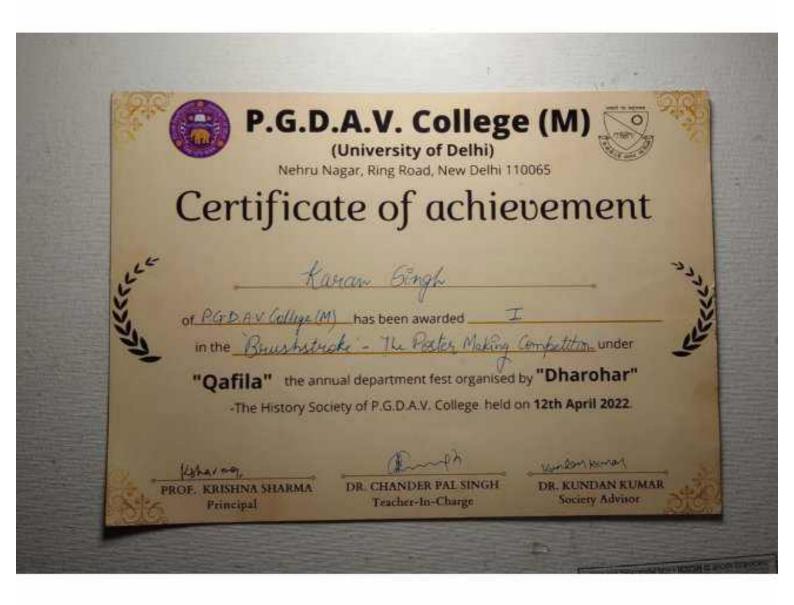

Criteria 5.3.1

Student Participation and Activities: Number of awards/medals for outstanding performance in sports/cultural activities at university/state/national / international level