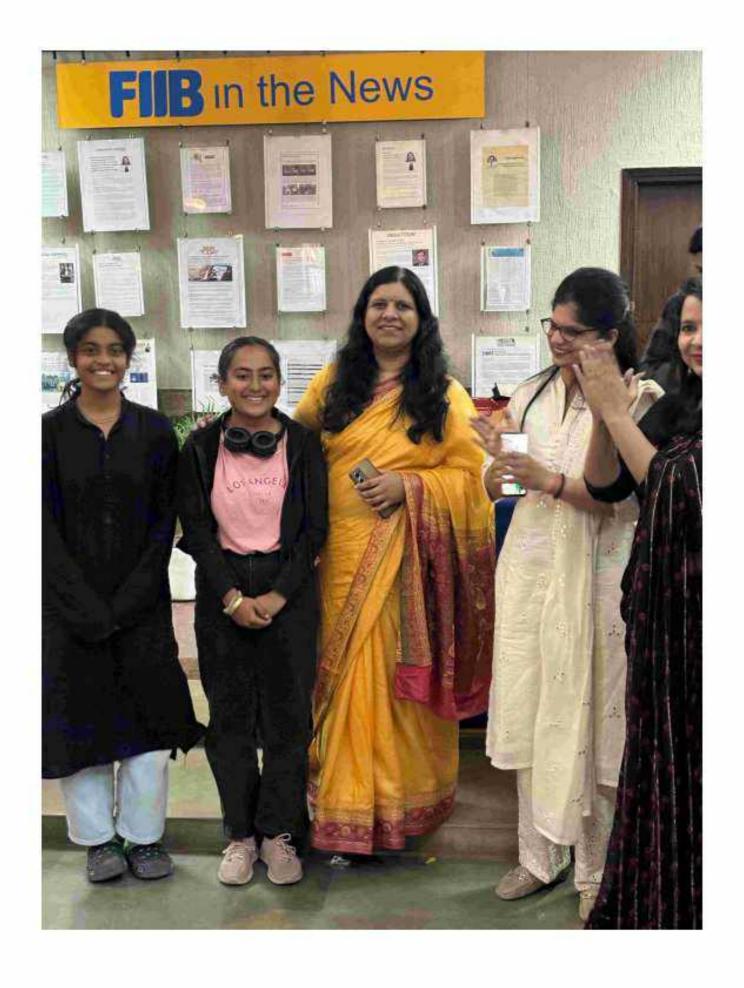

Criteria 5.3.1

Student Participation and Activities: Number of awards/medals for outstanding performance in sports/cultural activities at university/state/national / international level