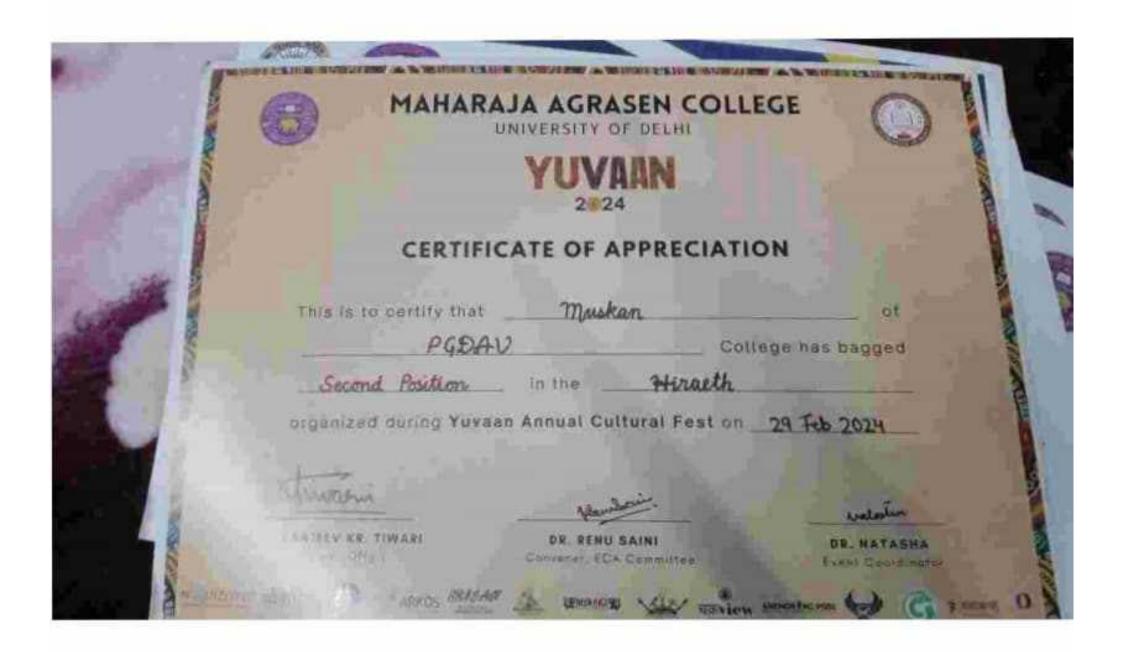

Criteria 5.3.1

Student Participation and Activities: Number of awards/medals for outstanding performance in sports/cultural activities at university/state/national / international level