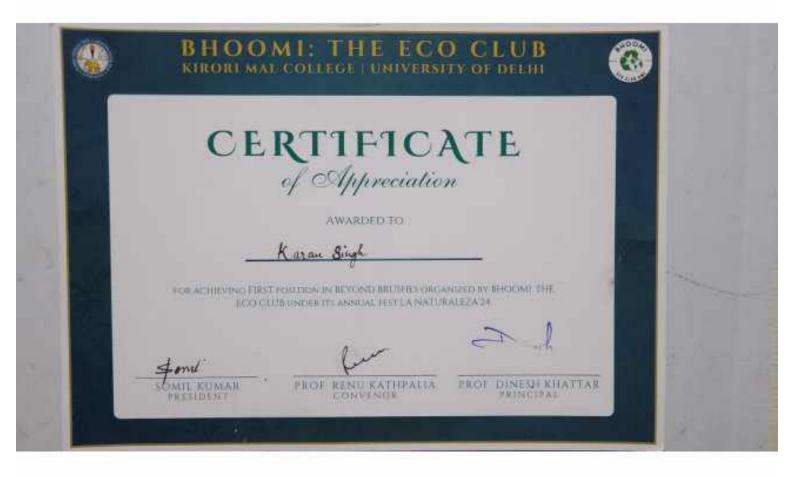

Criteria 5.3.1

Student Participation and Activities: Number of awards/medals for outstanding performance in sports/cultural activities at university/state/national / international level