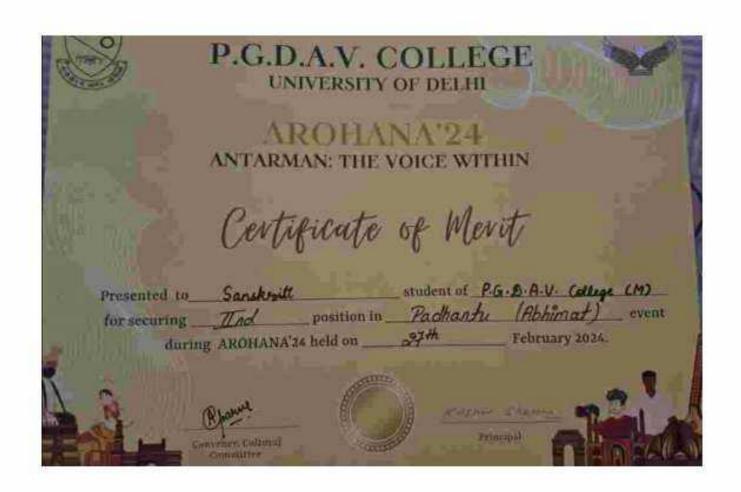

his is to certify that

Pranar Pande

Participated in ThriveThesis- Inter College Debating Competition on the topic

"AI- Friend or Foe?"

Held in collaboration with Satark, PGDAV College on 10th April. 2024

and secured First Position (For the Motion)

Ameeta Gupta

Prof. Krishna Sharma Frioripel, PERAV Callege

Dr. Anurudha Gapta

Waich Ms. Nisha Goet







ABHIVYANJANA THE ENGLISH LITERARY AND DEBATE SOCIETY MOTILAL NEHRU COLLEGE (M). UNIVERSITY OF DELHI



## CERTIFICATE OF **ACHIEVEMENT**

THIS CERTIFICATE IS PROUDLY PRESENTED

Sanskriti

for securing the 3rd POSITION "YOURS TALEFULLY 5.0" (A STORYTELLING COMPETITION)

"ABHIVYAKTI" - The Annual Literary Fest conducted on 1st & 2nd March, 2024.

Prof. Yogeshwar Sharma Officiating Principal

Dr. Menka Singh Convener, Abhivyanjana

















# CERTIFICATE

OF ACHIEVEMENT

THIS CERTIFICATE IS AWARDED TO

Sanskriti

for securing the first position in 'Tailored Verses', an English Slam Poetry Competition conducted by Sunny Mugs.

dentisety 1

DR. SUSAN GEORGE Convener, Sunny Mugs

PRASHASTIRAL President, Sunny Muga



#### P.G.D.A.V. COLLEGE (UNIVERSITY OF DELHI)



#### CERTIFICATE OF APPRECIATION

This is to certify that

P. ADITYA RAM

the Inter-College DEBATE COMPETITION under KNOW YOUR REPUBLIC 2024 organised by SAMVAAD, The Political Science Society of P.G.D.A.V. College held on January 24th, 2024.

program Sharen

PROF. KRISHNA SHARMA PRINCIPAL



PROF. PINKI PUNIA TEACHER-IN-CHARGE



Ē

# CERTIFICATE OF ACHIEVEMENT



This is to certify that

Pranav Pande

took part in NC Ray Paper Presentation Competition, a