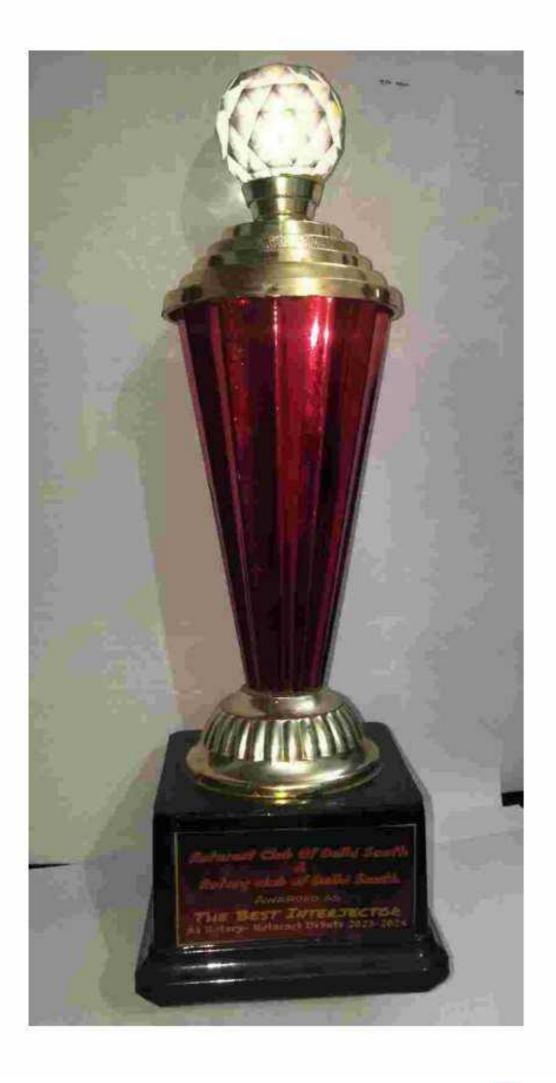

| Dr. Seema Sharma Anja<br>Teacher Convenor, Enactus Gargi Vice Presi | i Unnithan<br>dent, Enactus Gargi |



fafa/Date

grardi/Principal

आइ एस ओ 21001 : 2018 व आइ एस ओ 9001 : 2015 प्रमाणित एवं NAAC प्रत्यायित A+ महाविद्यालय An ISO 21001: 2018 and ISO 9001: 2015 Certified and NAAC Accredited 'A+' College









## DELHI TECHNOLOGICAL UNIVERSITY





# CERTIFICATE OF EXCELLENCE

This is to certify that

# Chyanika Duhan

has secured Third Position in Arthik Khayal, an inter-college debate competition held on November 5th, 2023 organized by Eco Tech - The Economics Society of USME, DTU

Circuler

Mr. Virender Kumar

Faculty Coordinator

Khushi Attri President Aruna Bajaj Article Link:

https://www.willow-journal.com/copy-of-from-universe-to-home?fbclid=PAY2xjawH8c55leHRuA2 FlbQlxMQABpmAL91Vi3dGom249yacSHk7GGwE87q6OCxdPvmlhYu1gHqV4i8puCdbnoA\_ae m\_zhS59qdldib-hq3uAaCbuQ









# CERTIFICATE

This certificate is presented to

|                     | Promay Ponder                                                                 |      |
|---------------------|--------------------------------