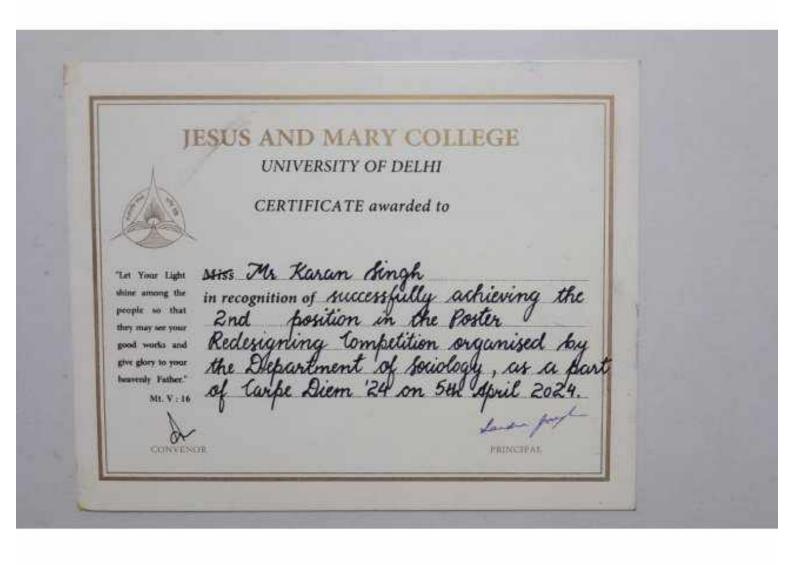

Criteria 5.3.1

Student Participation and Activities: Number of awards/medals for outstanding performance in sports/cultural activities at university/state/national / international level