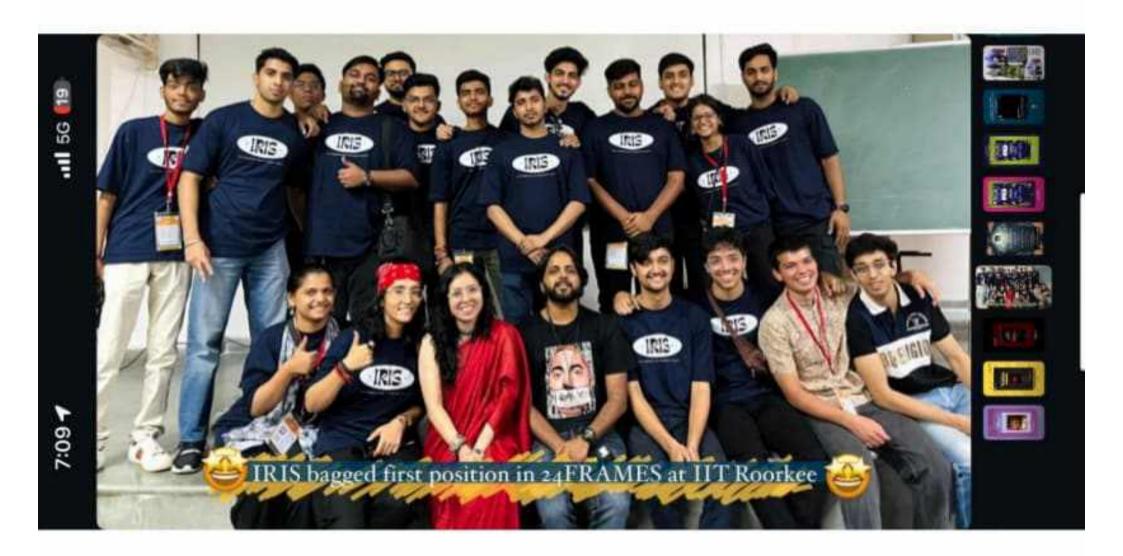

Criteria 5.3.1

Student Participation and Activities: Number of awards/medals for outstanding performance in sports/cultural activities at university/state/national / international level