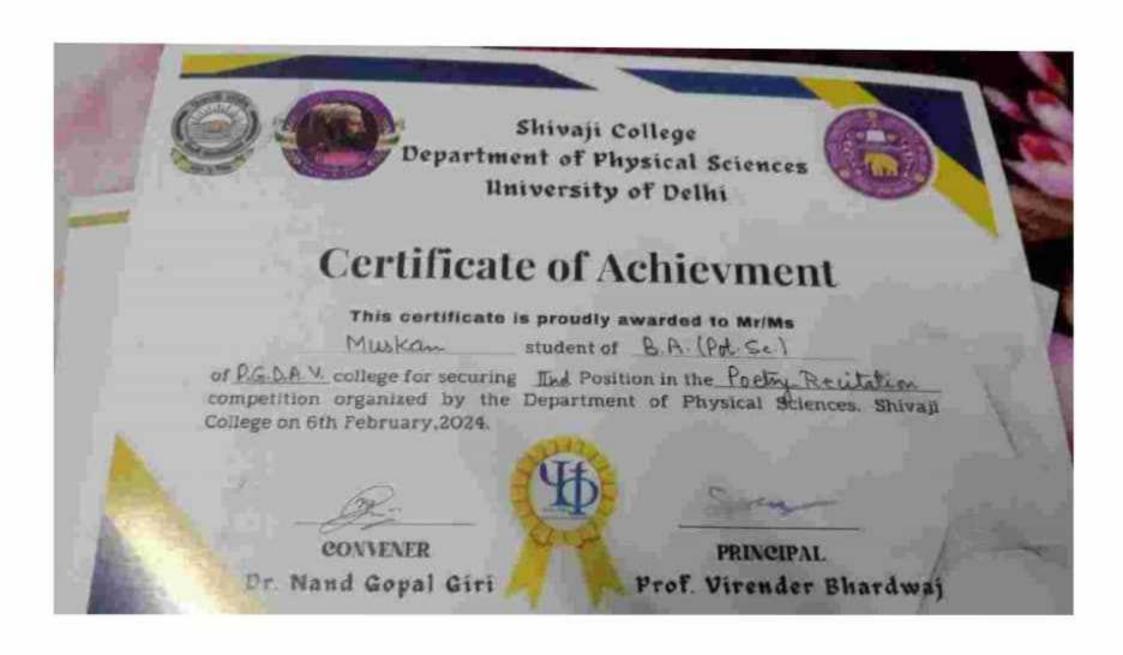

Criteria 5.3.1

Student Participation and Activities: Number of awards/medals for outstanding performance in sports/cultural activities at university/state/national / international level