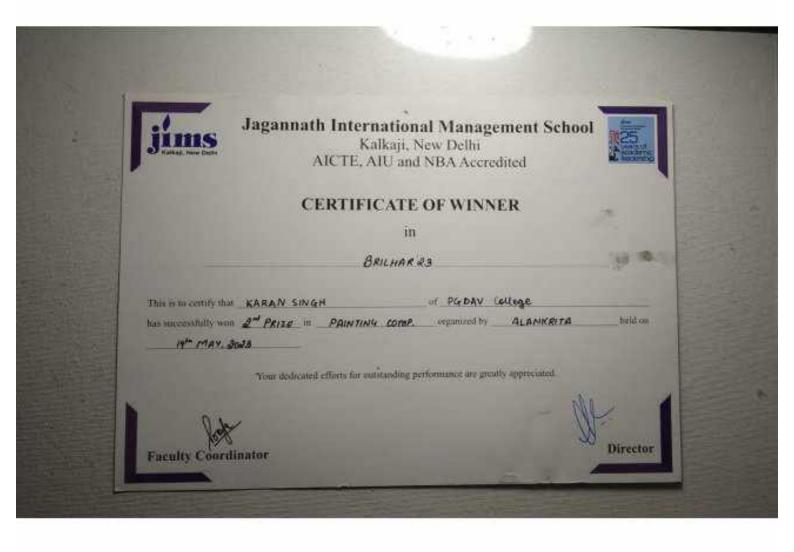

Criteria 5.3.1

Student Participation and Activities: Number of awards/medals for outstanding performance in sports/cultural activities at university/state/national / international level