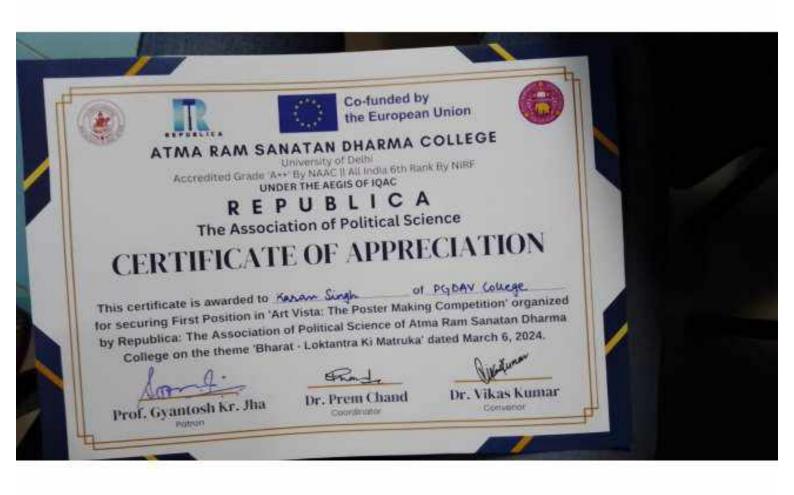

Criteria 5.3.1

Student Participation and Activities: Number of awards/medals for outstanding performance in sports/cultural activities at university/state/national / international level