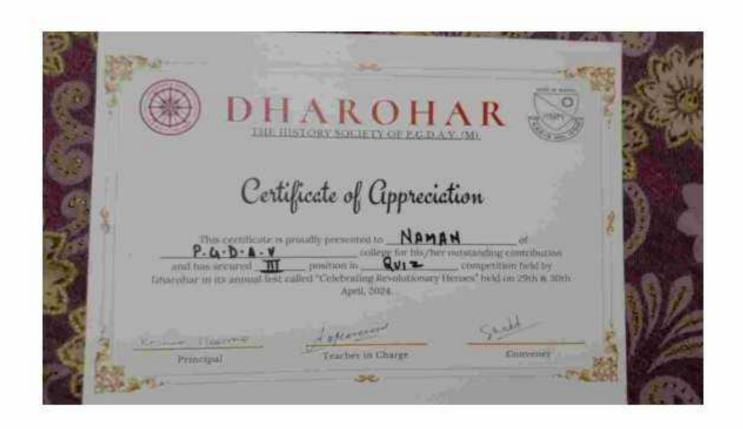

| al authorize |
|                                           | Ext                                                                 | Kushin stame |
| MATE 18-03-2024                           | CONVENTS                                                            | PRINCIPAL    |











#### Pramana : The Quiz Society Ramanujan College



(Accredited Grade "A++" By NAAC)
(University Of Delhi)

#### CERTIFICATE OF APPRECIATION

The certificate is proudly awarded to Harish Lingh of

PUDAV College . For Securing Third Position in 'Guts and Glory'
the Inter College Quiz Competition organized by Pramana: The Quiz Society
on the recession of Armed Forces Flag Day.

Aptromet

Dr. S.P. Aggarwal PRINCIPAL



Dr. Suchanshu Mohan Kestwal











#### P.G.D.A.V. COLLEGE

(UNIVERSITY OF DELIII) NEREU NAGAR, NEW DELIII-110065

## पी.जी.डी.ए.वी. महाविद्यालय

दिल्ली विश्वविद्यालय अंतर नगर, नई विन्ती १५००६५

202 3 202 4

प्रतिभागिता का प्रमाण-पत्र / Certificate of Participation

| यह प्रमाणित किया ज         | to the         | Mayant                  |              |                       |