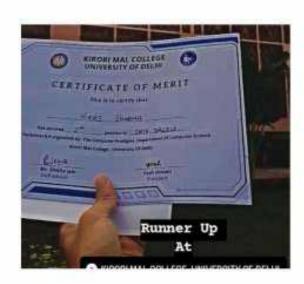

Criteria 5.3.1

Student Participation and Activities: Number of awards/medals for outstanding performance in sports/cultural activities at university/state/national / international level