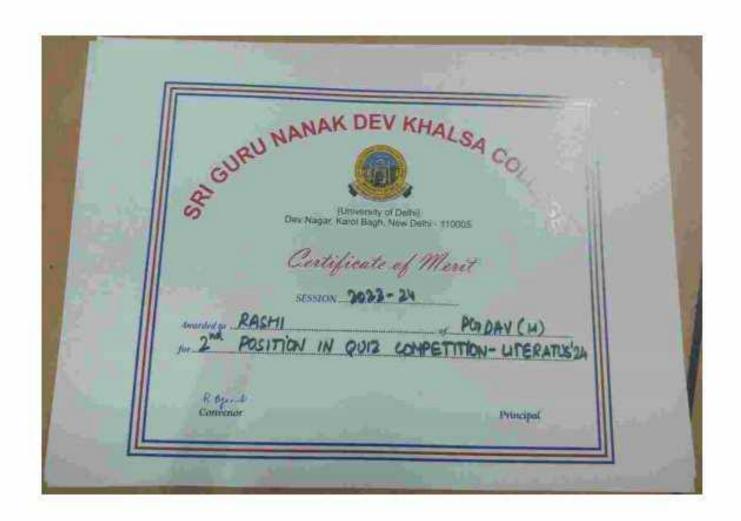

Criteria 5.3.1

Student Participation and Activities: Number of awards/medals for outstanding performance in sports/cultural activities at university/state/national / international level