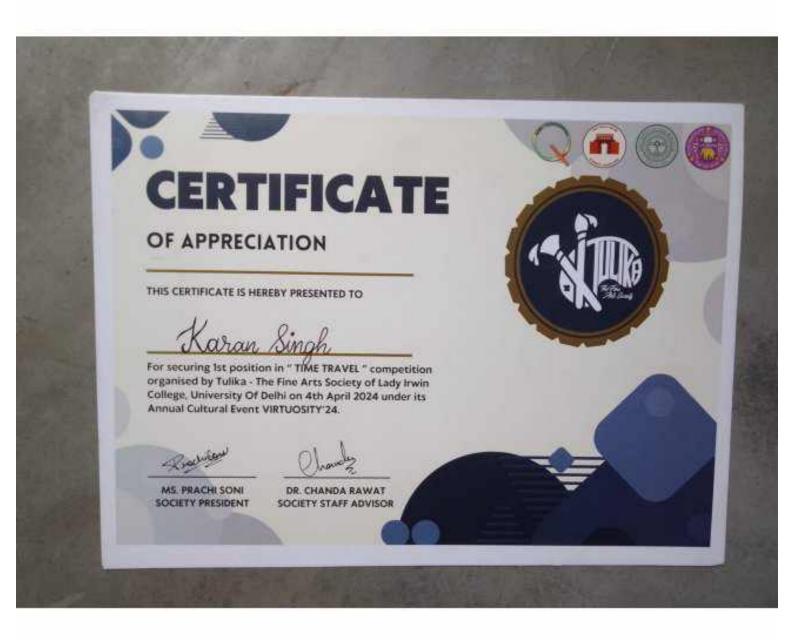

Criteria 5.3.1

Student Participation and Activities: Number of awards/medals for outstanding performance in sports/cultural activities at university/state/national / international level