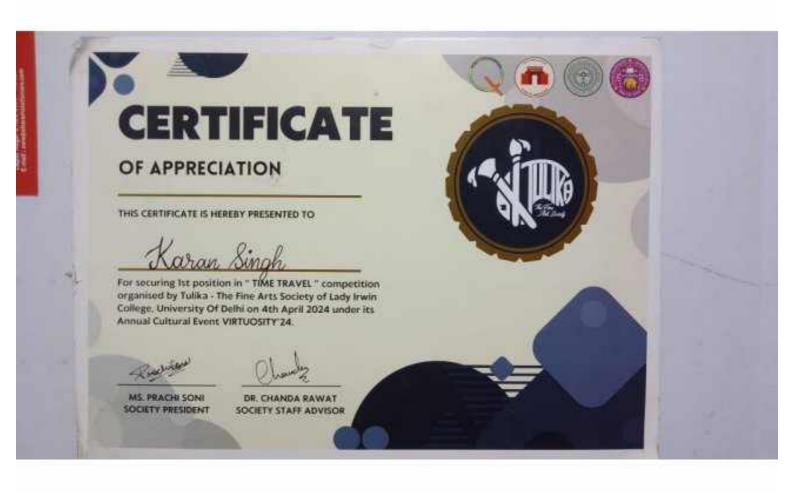

Criteria 5.3.1

Student Participation and Activities: Number of awards/medals for outstanding performance in sports/cultural activities at university/state/national / international level