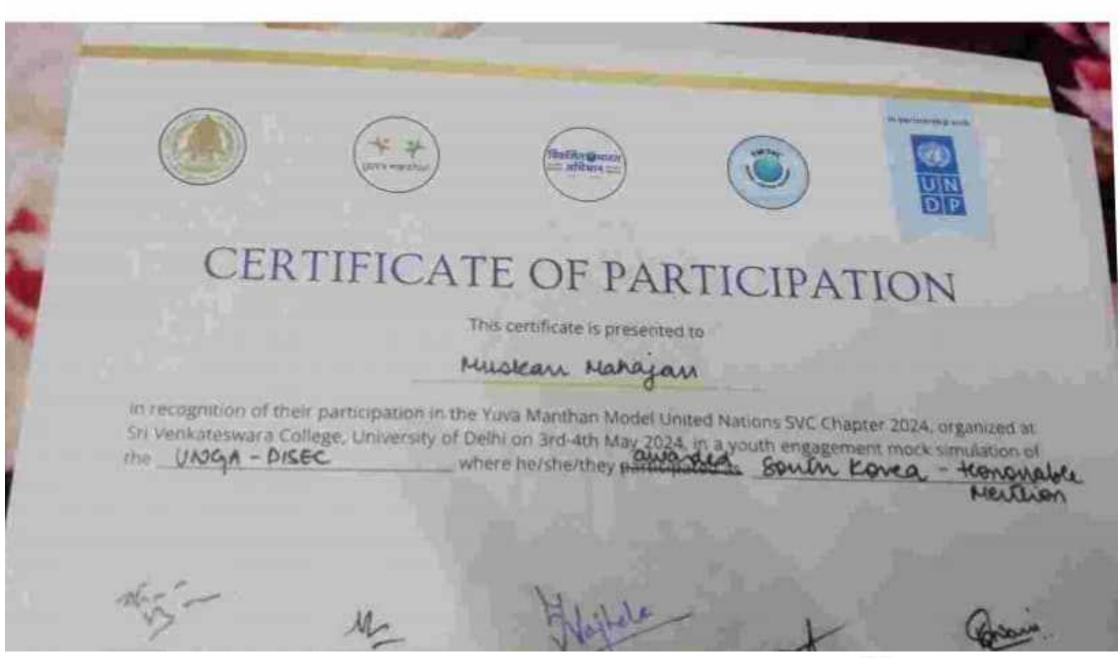

Criteria 5.3.1

Student Participation and Activities: Number of awards/medals for outstanding performance in sports/cultural activities at university/state/national / international level