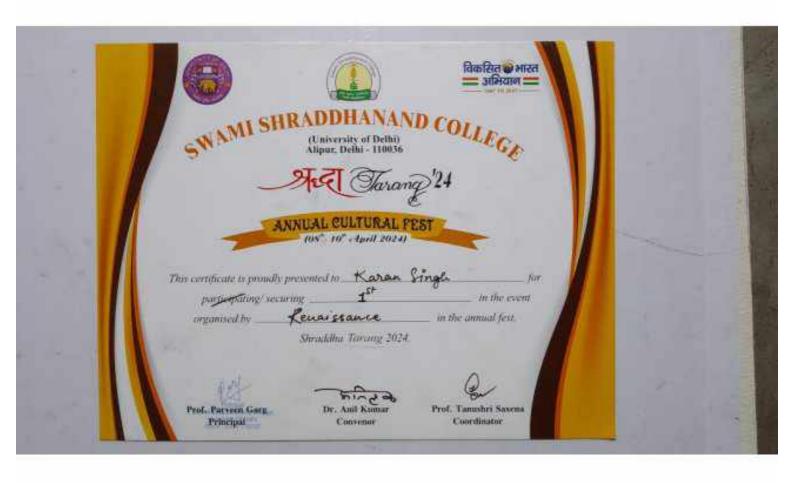

SINGH PRINCIPAL DR. LATIKA SINGH









#### VIRTUOSO



SRI GURU GOBIND SINGH COLLEGE OF COMMERCE

## Certificate of Participation

|          | This certificat    | te is hereby awarded to |    |
|----------|--------------------|-------------------------|----|
| Master/N | liss               | Vaishnabi Mahato        |    |
| fo       | r participation in | Hunar Haveli            | at |

# **KALAKARI'24**

held on .....20th.March.2024.....

Q B. Ryph

DR. JATINDER BIR SINGH

DR. LATIKA SINGH







| Ø       | VIRTUOSO SRI GURU GOBIND SINGH COLLEGE OF COMMERCE |     |
|---------|----------------------------------------------------|-----|
| Master/ | This certificate is hereby awarded to  Miss        | 於一下 |
|         | held on                                            |     |



























































## Maitreyi College

Accredited with Grade 'A++' by NAAC (University of Delhi)



## **Rivacy at 2023**Certificate of Achievement

This is to certify that \_KARAN

\_secured **FIRST** position in

DASTKAARI

competition at Riwaayat 2023, Annual Department Fest, held on 9th February, 2023 at Maitreyi College

Hehope

PROF, MARITMA CHOPRA PRONCOAL MATTREYI COLLEGE RBhattachanga.

RANJANA BHATTACHARYA Trucher in-charge Department of History MAITREVICULLEGE

Me. AALI KUMAR Association in charge Department of History MAITHEYI COLLEGE





























## SHAHEED RAJGURU COLLEGE OF APPLIED SCIENCES FOR WOMEN

(University of Delhi)
Accredited by NAAC with 'A+' Grade

## **Certificate of Achievement**

This certificate is proudly award