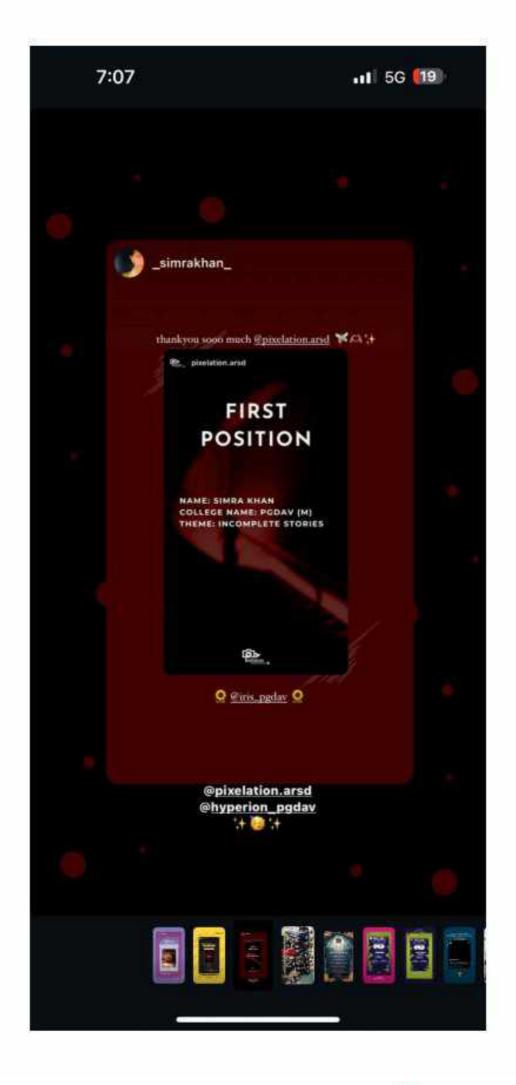

Criteria 5.3.1

Student Participation and Activities: Number of awards/medals for outstanding performance in sports/cultural activities at university/state/national / international level