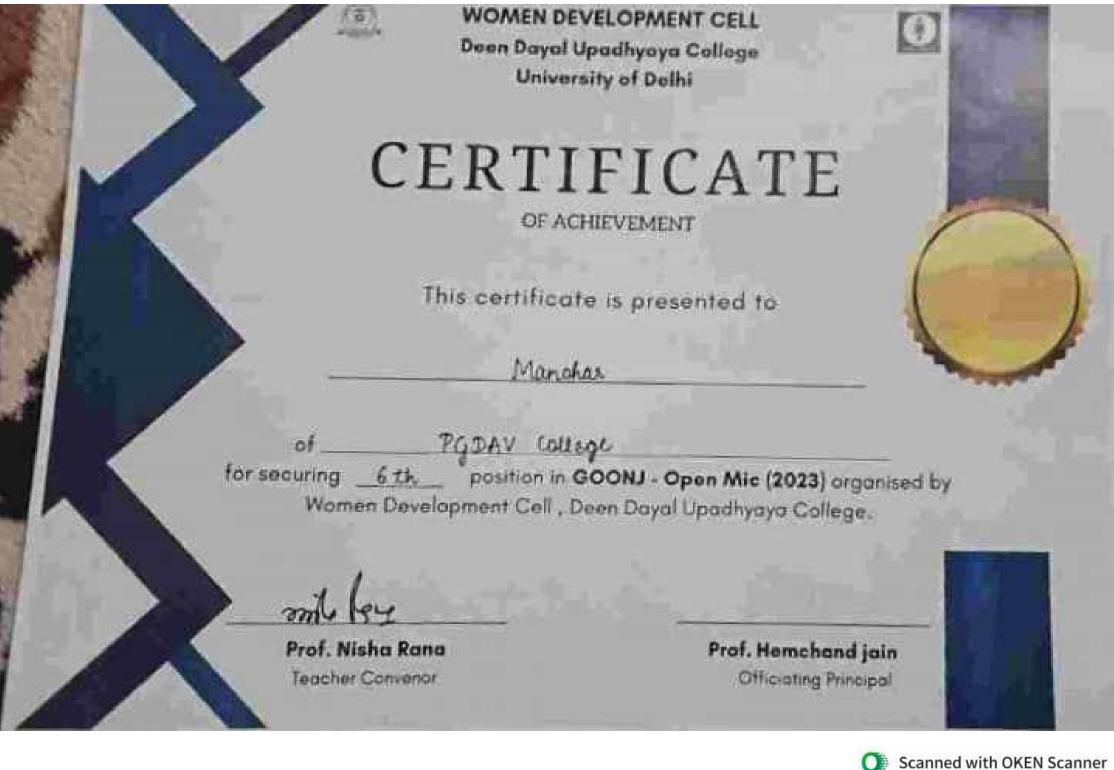

Criteria 5.3.1

Student Participation and Activities: Number of awards/medals for outstanding performance in sports/cultural activities at university/state/national / international level