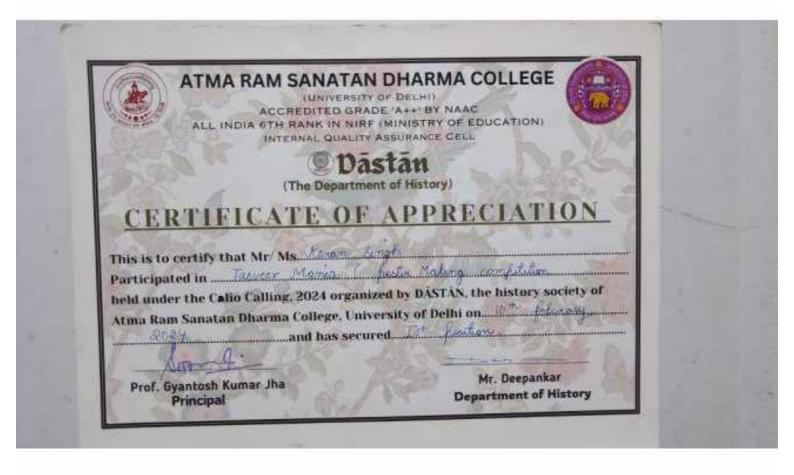

Criteria 5.3.1

Student Participation and Activities: Number of awards/medals for outstanding performance in sports/cultural activities at university/state/national / international level