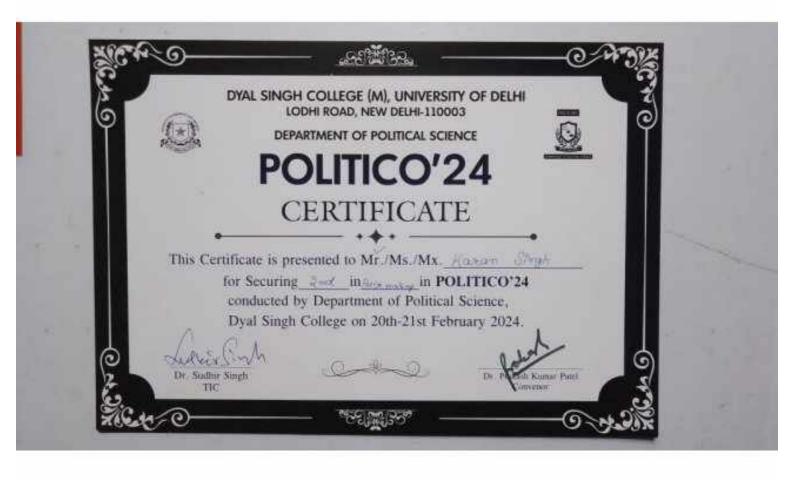

Criteria 5.3.1

Student Participation and Activities: Number of awards/medals for outstanding performance in sports/cultural activities at university/state/national / international level