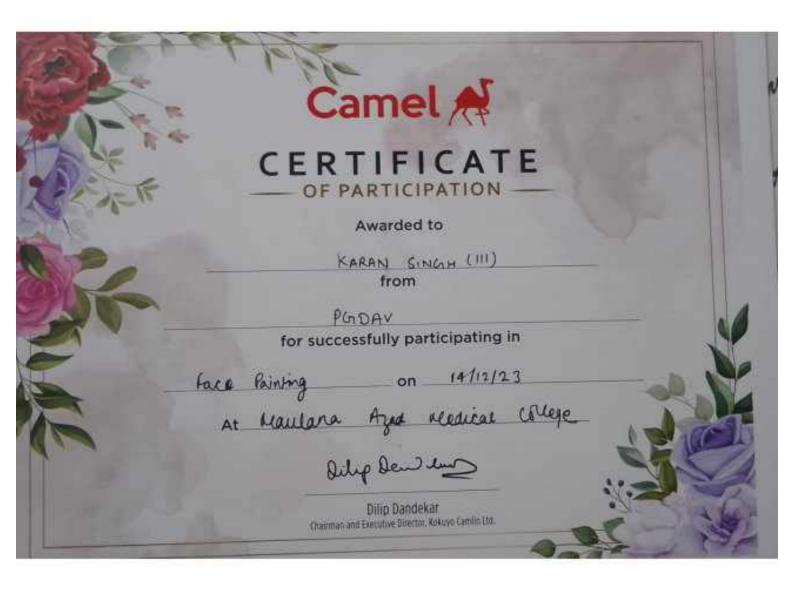

Criteria 5.3.1

Student Participation and Activities: Number of awards/medals for outstanding performance in sports/cultural activities at university/state/national / international level