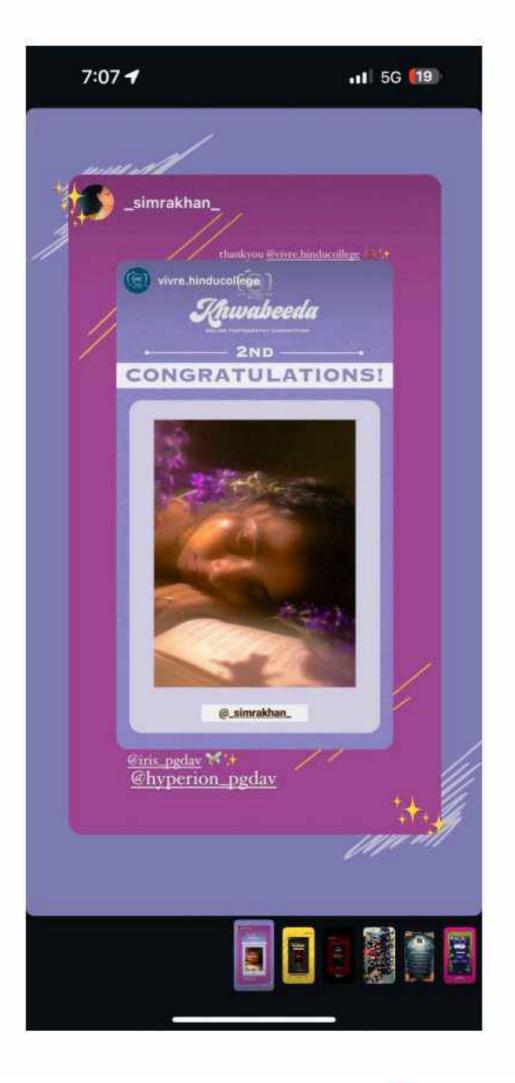

Criteria 5.3.1

Student Participation and Activities: Number of awards/medals for outstanding performance in sports/cultural activities at university/state/national / international level