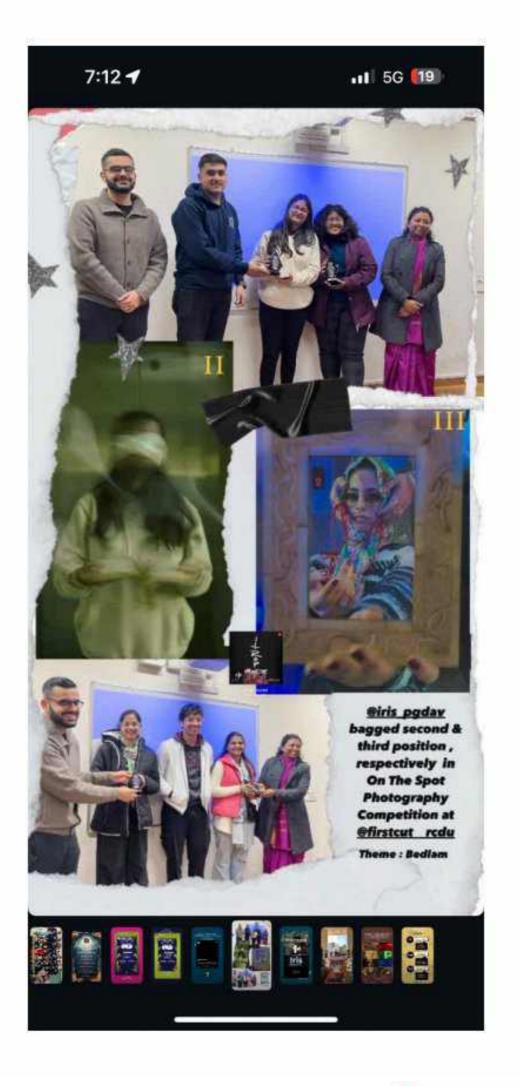

Bhoomika | 1st      | J. Duet Dance<br>Competition | Aravall College<br>of Engineering<br>and<br>Management |
| Urwashi &<br>Simrat  | 3rd      | S. Duet Dance<br>Competition | Aravali College<br>of Engineering<br>and<br>Management |





| Name         | Position | Competition    | College             |
|--------------|----------|----------------|---------------------|
| vikas Sharma | 2nd      | solo dance     | deshbandhu college  |
| vikas Sharma | 2nd      | solo dance     | mayiteri college    |
| vikas Sharma | 1st      | talent hunt    | sgtb Khalsa College |
| vikas Sharma | 3rd      | mic drop       | sgtb Khalsa College |
| vikas Sharma | 3rd      | jashn e fusion | ramanujan College   |
| vikas Sharma | 3rd      | data dazzle    | kirori mal College  |









































#### VIRTUOSO



SRI GURU GOBIND SINGH COLLEGE OF COMMERCE

### Certificate of Participation

| This           | certificate is hereby awarded to |
|----------------|----------------------------------|
| Master/Miss    | Sumit Chaudhary                  |
| for participat | ion in                           |

## **KALAKARI'24**

held on ......20th.March.2024.....

Q B. Pyph

DR. JATINDER BIR SINGH PRINCIPAL DR. LATIKA SINGH









#### VIRTUOSO



SRI GURU GOBIND SINGH COLLEGE OF COMMERCE

## Certificate of Participation

|          | This certificat    | te is hereby awarded to |    |
|----------|--------------------|-------------------------|----|
| Master/N | liss               | Vaishnabi Mahato        |    |
| fo       | r participation in | Hunar Haveli            |