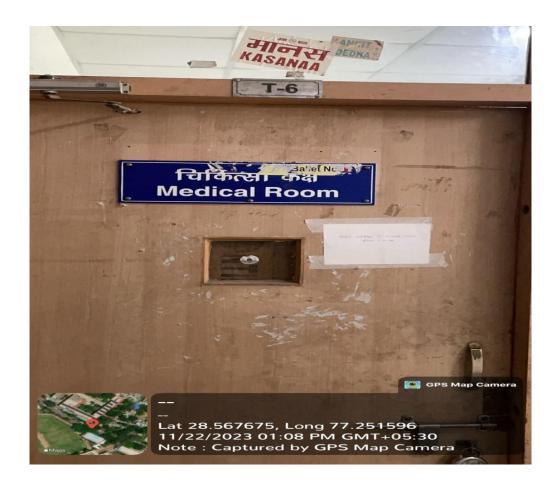

sity of Delhi** 

Nehru Nagar, Ring Road, New Delhi – 110065

Website: http://pgdavcollege.in

Email: pgdavcollege.edu@gmail.com

Supporting document

for

### Annual Quality Assurance Report, 2023-24 Criteria 4.1.1

The Institution has adequate infrastructure and physical facilities for teachinglearning. viz., classrooms, laboratories, computing equipment etc.





#### **Herbal Garden**





#### Classroom





# Library





# **E-Library**





# **Staff Room and Department Room**





#### **Environment Lab**





# **ICT Lab**





# **Computer Lab**





# **Boys & Girls Common Room**





### **Commercium Room & Placement Cell**





### ICC/NSS Room & IGNOU Room





#### **Canteen & Bank**





# **Ramps & Lift for Differently Abled**





# **Washroom for Differently Abled**





# **Medical Room & Photostat Shop**