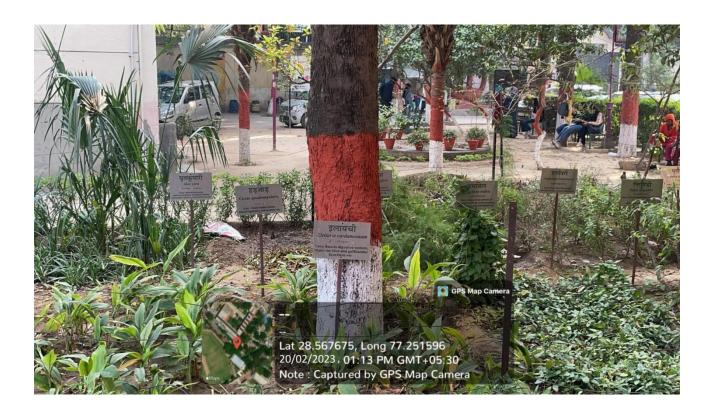

# P.G.D.A.V. College

**University of Delhi** 

Nehru Nagar, Ring Road, New Delhi – 110065

Website: http://pgdavcollege.in

Email: pgdavcollege.edu@gmail.com

Supporting document

for

### Annual Quality Assurance Report, 2023-24 Criteria 4.1.1

The Institution has adequate infrastructure and physical facilities for teachinglearning. viz., classrooms, laboratories, computing equipment etc.





#### **Herbal Garden**





#### Classroom





# Library





# **E-Library**





# **Staff Room and Department Room**





#### **Environment Lab**





# **ICT Lab**





# **Computer Lab**





# **Boys & Girls Common Room**





### **Commercium Room & Placement Cell**





### ICC/NSS Room & IGNOU Room





#### **Canteen & Bank**





# **Ramps & Lift for Differently Abled**





# **Washroom for Differently Abled**





# **Medical Room & Photostat Shop**