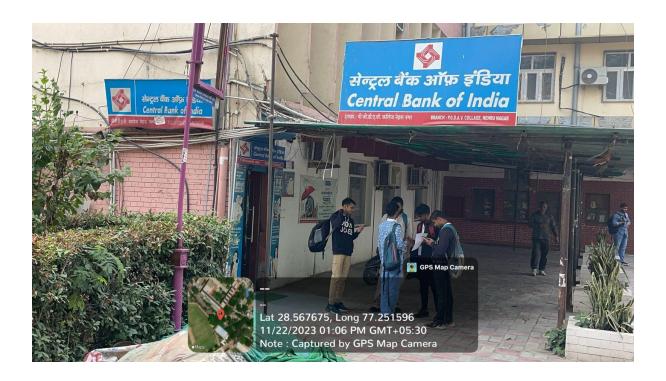

# P.G.D.A.V. College

**University of Delhi** 

Nehru Nagar, Ring Road, New Delhi – 110065

Website: http://pgdavcollege.in

Email: pgdavcollege.edu@gmail.com

Supporting document

for

### Annual Quality Assurance Report, 2023-24 Criteria 4.1.1

The Institution has adequate infrastructure and physical facilities for teachinglearning. viz., classrooms, laboratories, computing equipment etc.





#### **Herbal Garden**





#### Classroom





# Library





# **E-Library**





# **Staff Room and Department Room**





#### **Environment Lab**





# **ICT Lab**





# **Computer Lab**





# **Boys & Girls Common Room**





### **Commercium Room & Placement Cell**





### ICC/NSS Room & IGNOU Room





#### **Canteen & Bank**





# **Ramps & Lift for Differently Abled**





# **Washroom for Differently Abled**





# **Medical Room & Photostat Shop**