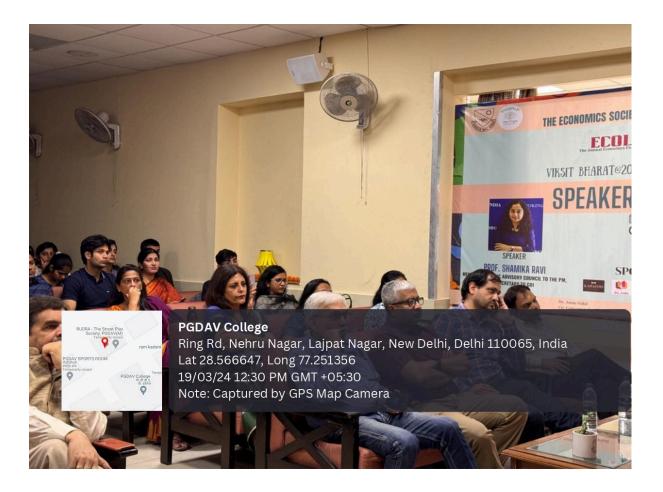

#### A. Speaker Session by Dr. Shamika Ravi, Member-EAC PM

The session held in Old Seminar Hall commenced with the esteemed presence of Principal Ma'am Prof. Krishna Sharma, infusing the atmosphere with a sense of auspiciousness. The event unfolded with a ceremonial lamp lighting, symbolising the enlightenment of knowledge, presided over by Principal Ma'am Prof. Krishna Sharma, and Dr. Shamika Ravi, accompanied by esteemed faculty members. Dr. Ravi, in recognition of her invaluable contributions, was felicitated by the Principal ma'am with a sapling, a momento, and a shawl, signifying profound gratitude.

The session unfolded seamlessly under the expert orchestration of Raj Rajeshwari Batra, Vice President of Ecolibrium, who warmly introduced the esteemed speaker to the audience. Adding a touch of warmth and camaraderie, Sukriti and Vedica expertly hosted the event, ensuring a memorable and engaging experience for all attendees. Gaurika Wahal, president of Ecolibrium, offered closing remarks and a vote of thanks. The event drew approximately 80 attendees, comprising both faculty and students.