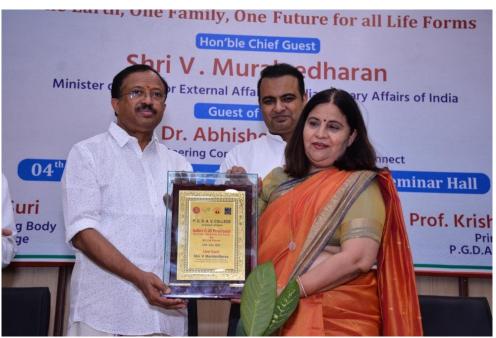

Principal ma'am Prof. Krishna Sharma felicitating Dr. Shamika Ravi with Momento and Shawl

#### A. Speaker Session by Dr. Shamika Ravi, Member-EAC PM

The session held in Old Seminar Hall commenced with the esteemed presence of Principal Ma'am Prof. Krishna Sharma, infusing the atmosphere with a sense of auspiciousness. The event unfolded with a ceremonial lamp lighting, symbolising the enlightenment of knowledge, presided over by Principal Ma'am Prof. Krishna Sharma, and Dr. Shamika Ravi, accompanied by esteemed faculty members. Dr. Ravi, in recognition of her invaluable contributions, was felicitated by the Principal ma'am with a sapling, a momento, and a shawl, signifying profound gratitude.