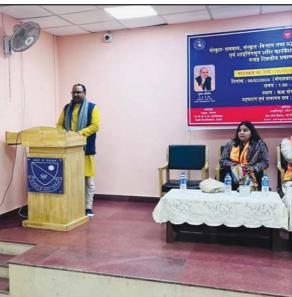

Dr. Shamika Ravi addressing the audience

Dr. Ravi delivered profound insights into contemporary economic challenges and prospects for the Indian economy, supported by data-driven analysis. She explored various facets of India's economic growth and development, highlighting indicators such as the Human Development Index, mortality rates, wealth distribution, unemployment rates, and incidences of crime against women, showcasing India's progress over decades. The session underscored the interplay between economic growth and development, igniting curiosity among attendees and providing a comprehensive understanding of these dynamics. The event concluded with a reflective discussion, leaving attendees with deeper insights into the impact of economic development on societal well-being.

The session unfolded seamlessly under the expert orchestration of Raj Rajeshwari Batra, Vice President of Ecolibrium, who warmly introduced the esteemed speaker to the audience. Adding a touch of warmth and camaraderie, Sukriti and Vedica expertly hosted the event, ensuring a memorable and engaging experience for all attendees. Gaurika Wahal, president of Ecolibrium, offered closing remarks and a vote of thanks. The event drew approximately 80 attendees, comprising both faculty and students.