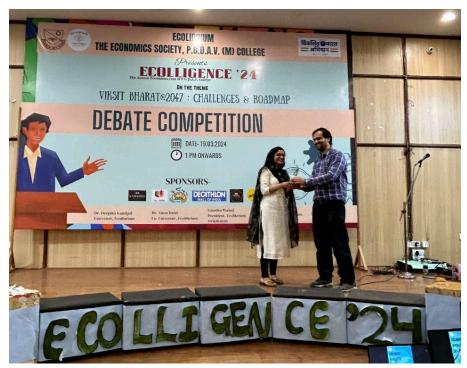

#### Closing ceremony of Ecolligence 2024

The closing ceremony of Ecolligence commenced with the felicitation of the judges of the debate and case study competition in the new seminar hall of P.G.D.A.V. College. Sukriti Gupta, the content head of Ecolibrium, gracefully hosted the ceremony. The judges announced the results of the debate and case study competition, adding anticipation to the atmosphere. Finally, Koshika Pandey, the secretary of Ecolibrium, extended a heartfelt vote of thanks, marking the conclusion of a successful event.

Felicitation of judges of Competitions

Faculty with participants of Debate Competition

Faculty with participants of Case Study Competition

16.Drive link with the photographs of the events

 $\underline{https://drive.google.com/drive/folders/1i-0YfLxyjb9dYyipSXfsFZIKT7Sn30Qr?usp=drive\_li\_nk}$ 