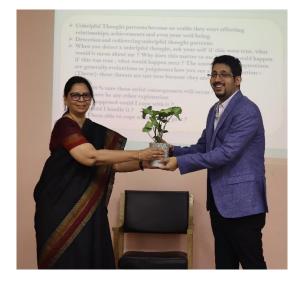

Principal ma'am Prof. Krishna Sharma felicitating Dr. Shamika Ravi with Momento and Shawl

#### A. Speaker Session by Dr. Shamika Ravi, Member-EAC PM

The session held in Old Seminar Hall commenced with the esteemed presence of Principal Ma'am Prof. Krishna Sharma, infusing the atmosphere with a sense of auspiciousness. The event unfolded with a ceremonial lamp lighting, symbolising the enlightenment of knowledge, presided over by Principal Ma'am Prof. Krishna Sharma, and Dr. Shamika Ravi, accompanied by esteemed faculty members. Dr. Ravi, in recognition of her invaluable contributions, was felicitated by the Principal ma'am with a sapling, a momento, and a shawl, signifying profound gratitude.