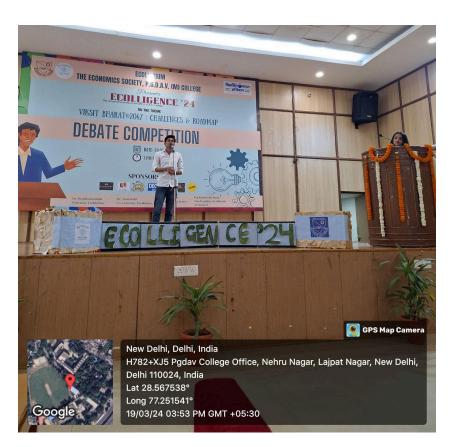

#### C. Conventional Debate competition

The conventional debate competition, centred around the motion "This house believes that the use of Artificial Intelligence will deeply bleed the Indian Economy on our way forward towards Viksit Bharat @2047," took place in the New Seminar Hall. Serving as judges were Ms. Gitika Wahal, currently working in public policy space and Dr. Varun Bhushan, Assistant Professor of Economics at PGDAV College (M).

With participation from over 49 students representing various colleges of University of Delhi, each speaker was allotted two minutes to present their arguments, with only one interjection permitted per person. Following the engaging debates, Ms. Wahal and Dr. Bhushan offered commendations and constructive feedback to the participants and announced the winners. Dewashish Kashyap from Ramjas College received the award for Best Speaker (For), while Nathan Marcus from Christ University was recognized as the Best Speaker (Against). Prachi Ranjan Chauhan from PGDAV College was awarded the Best Interjection award.

The competition, expertly hosted by Reaa Bansal, concluded with Sukriti Gupta, the content head of Ecollibrium, delivering a formal vote of thanks, thereby marking the conclusion of a stimulating and insightful event. Overall, meticulous homework and extensive research by participants, combined with the thought-provoking comments from the judges, added depth to the discourse, creating an educational and engaging experience for all involved.