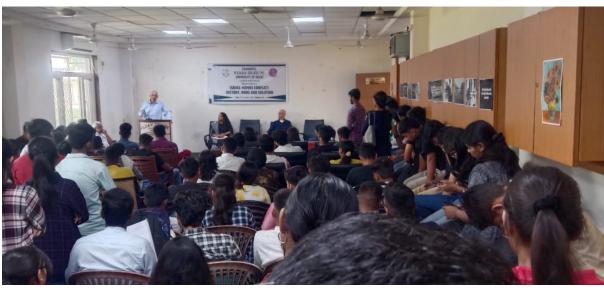

#### **Ecolligence 2024**

On March 19, 2024, Ecolibrium orchestrated Ecolligence 2024, the annual festival of the Economics Society of PGDAV College. The primary objective of this event was to foster awareness and stimulate intellectual discourse within the realm of economics, particularly in the context of Viskit Bharat @ 2047. The event's pinnacle was a captivating speaker session held in the old seminar hall, featuring Dr. Shamika Ravi, an esteemed economist, Secretary to the Government of India, and a distinguished member of the Economic Advisory Council to the Prime Minister. Following the enthralling speaker session, the event unfolded into two parallel intercollege competitions, namely the Case Study Competition and the Debate Competition.

#### A. Speaker Session by Dr. Shamika Ravi, Member-EAC PM

The session held in Old Seminar Hall commenced with the esteemed presence of Principal Ma'am Prof. Krishna Sharma, infusing the atmosphere with a sense of auspiciousness. The event unfolded with a ceremonial lamp lighting, symbolising the enlightenment of knowledge, presided over by Principal Ma'am Prof. Krishna Sharma, and Dr. Shamika Ravi, accompanied by esteemed faculty members. Dr. Ravi, in recognition of her invaluable contributions, was felicitated by the Principal ma'am with a sapling, a momento, and a shawl, signifying profound gratitude.

Lamp Lightening ceremony by Principal ma'am Prof. Krishna Sharma and Dr. Shamika Ravi

Principal ma'am Prof. Krishna Sharma and Dr. Shamika Ravi during inaugural session

Dr. Shamika Ravi addressing the audience