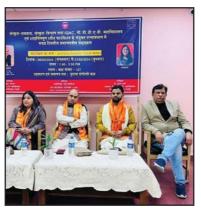

- 5. **Department and Society:** Commercium: The Commerce Society of PGDAV College
- 6. Name of the Convener and Co-convener with Photograph

Convenor: Sh. Surendra Kumar

Co-Convenor: Dr. Mini Walia

7. Name of the Teacher In charge: Dr. Surender Singh

Treasurer: Sneha Sharma

Joint Treasurer: Parth Bahl

Student Coordinator: Rohan Kathuria

9. Details of Student Coordinators: President: Surabhi Tiwari

Secretary: Apoorv Jain

**Brief description of the event:** Commercium organized an enlightening offline seminar on on Demystifying the UPSC exam. The seminar featured Ms. Deepshikha, as the key speaker. Ms. Deepshika started her session in a very interesting way by giving a layout of how the UPSC examination tests and chooses candidates. She presented a detailed break-down of what the syllabus is, how to prepare well, and explained what qualities the aspiring officers are expected to have.