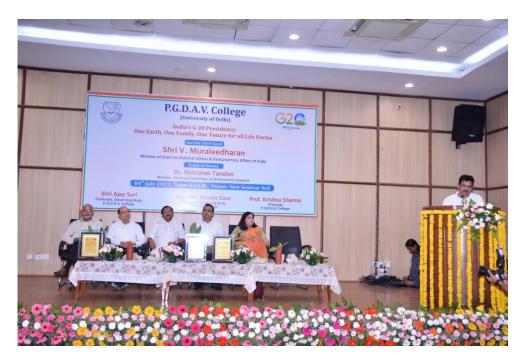

#### **Ecolligence 2024**

On March 19, 2024, Ecolibrium orchestrated Ecolligence 2024, the annual festival of the Economics Society of PGDAV College. The primary objective of this event was to foster awareness and stimulate intellectual discourse within the realm of economics, particularly in the context of Viskit Bharat @ 2047. The event's pinnacle was a captivating speaker session held in the old seminar hall, featuring Dr. Shamika Ravi, an esteemed economist, Secretary to the Government of India, and a distinguished member of the Economic Advisory Council to the Prime Minister. Following the enthralling speaker session, the event unfolded into two parallel intercollege competitions, namely the Case Study Competition and the Debate Competition.

Principal ma'am Prof. Krishna Sharma felicitating Dr. Shamika Ravi with Momento and Shawl

#### A. Speaker Session by Dr. Shamika Ravi, Member-EAC PM

The session held in Old Seminar Hall commenced with the esteemed presence of Principal Ma'am Prof. Krishna Sharma, infusing the atmosphere with a sense of auspiciousness. The event unfolded with a ceremonial lamp lighting, symbolising the enlightenment of knowledge, presided over by Principal Ma'am Prof. Krishna Sharma, and Dr. Shamika Ravi, accompanied by esteemed faculty members. Dr. Ravi, in recognition of her invaluable contributions, was felicitated by the Principal ma'am with a sapling, a momento, and a shawl, signifying profound gratitude.