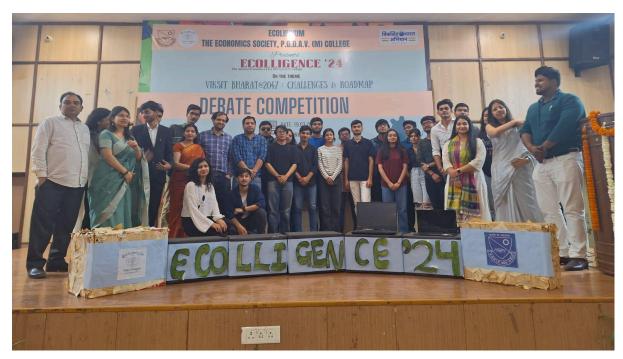

Felicitation of judges of Competitions

Faculty with participants of Debate Competition

Faculty with participants of Case Study Competition

16.Drive link with the photographs of the events

 $\underline{https://drive.google.com/drive/folders/1i-0YfLxyjb9dYyipSXfsFZIKT7Sn30Qr?usp=drive\_li\_nk}$ 