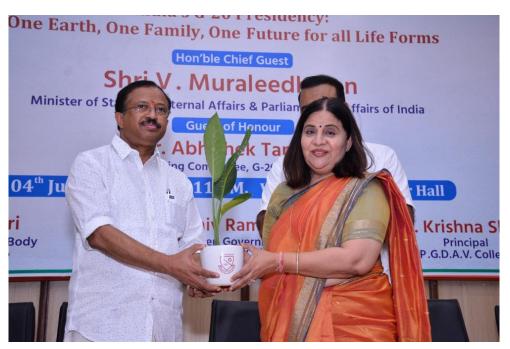

Principal ma'am Prof. Krishna Sharma felicitating Dr. Shamika Ravi with Momento and Shawl