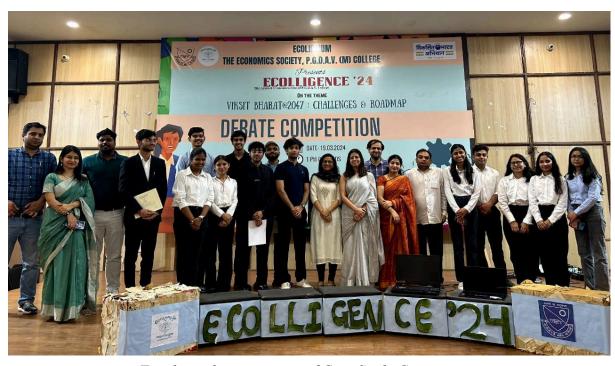

#### C. Conventional Debate competition

The conventional debate competition, centred around the motion "This house believes that the use of Artificial Intelligence will deeply bleed the Indian Economy on our way forward towards Viksit Bharat @2047," took place in the New Seminar Hall. Serving as judges were Ms. Gitika Wahal, currently working in public policy space and Dr. Varun Bhushan, Assistant Professor of Economics at PGDAV College (M).

With participation from over 49 students representing various colleges of University of Delhi, each speaker was allotted two minutes to present their arguments, with only one interjection permitted per person. Following the engaging debates, Ms. Wahal and Dr. Bhushan offered commendations and constructive feedback to the participants and announced the winners. Dewashish Kashyap from Ramjas College received the award for Best Speaker (For), while Nathan Marcus from Christ University was recognized as the Best Speaker (Against). Prachi Ranjan Chauhan from PGDAV College was awarded the Best Interjection award.

The competition, expertly hosted by Reaa Bansal, concluded with Sukriti Gupta, the content head of Ecollibrium, delivering a formal vote of thanks, thereby marking the conclusion of a stimulating and insightful event. Overall, meticulous homework and extensive research by participants, combined with the thought-provoking comments from the judges, added depth to the discourse, creating an educational and engaging experience for all involved.

## **DEBATE COMPETITION**

| S.No | NAME                       | Course                     | Name Of Institution                         | Ph No.     |
|------|----------------------------|----------------------------|---------------------------------------------|------------|
| 1    | Aaditya Singh              | BA Journalism Hons         | Maharaja Agrasen College                    | 8092831367 |
| 2    | Abhishek Pandey            | B.A. (P)                   | Motilal nehru college evening               | 9301151313 |
| 3    | ADITYA KUMAR               | B.A. (P)                   | Sri Aurobindo college evening               | 8210398237 |
| 4    | Aditya Singh               | B.A. (P)                   | Motilal Nehru College                       | 9695003151 |
| 5    | Ansh Soni                  | B.A.(H) Pol. Science       | Ramjas College                              | 9125935234 |
| 6    | Archita Mehra              | Bcom program               | Pgdav                                       | 8810302373 |
| 7    | Ayaan Wasim                | BA(P)                      | PGDAV(M)                                    | 6202240194 |
| 8    | Dewashish Kashyap          | B.A English(H)             | Ramajs College                              | 6202188678 |
| 9    | Hardik Dadheech            | B.A. (P)                   | Motilal Nehru College                       | 7303732211 |
| 10   | Hitpal singh               | B.A. (P)                   | motilal nehru college                       | 8955373436 |
| 11   | Kartikey Diwakar           | B.A. (P)                   | Delhi School of Journalism                  | 9808306373 |
| 12   | Kuhu Dagar                 | B. Com(H)                  | Vivekanand college                          | 9927621001 |
| 13   | Lehar Arora                | Bcom Hons                  | Keshav Mahavidyalaya                        | 8178842030 |
| 14   | Natasha Kumari             | B.A. (P)                   | Motilal Nehru College evening               | 9157470904 |
| 15   | Nathan Marcus              | B.Sc Hons.Economics        | Christ                                      | 9606669808 |
| 16   | Neelam                     | B.A.(H) History            | Miranda house                               | 7082051828 |
| 17   | Paras Kumar                | B.COM(P)                   | PgDav                                       | 9354042501 |
| 18   | Prachi Ranjan Chauhan      | B.A. (P)                   | PGDAV College (M)                           | 8826214349 |
| 19   | Priya Sharma               | B.A. (P)                   | LSR                                         | 8078652423 |
| 20   | Priyam Ajmera              | B. Com                     | PGDAV COLLEGE                               | 8817348796 |
| 21   | Priyanshi Arora            | B.Com Program              | Atma Ram Sanatan Dharma College             | 9310136397 |
| 22   | Priyanshu Kumar            | BSc. (H) Chemistry         | Kirori Mal College                          | 7988655822 |
| 23   | Pushpesh pandey            | Bsc honours mathematics    | Motilal Nehru college                       | 8081086202 |
| 24   | Samarth Chopra             | B.Sc(hons)<br>Biochemistry | Deshbandhu College                          | 9815222485 |
| 25   |                            | B.A. (P)                   | P.G.D.A.V. (M) College, University of Delhi | 7840003132 |
| 26   | Sanjeev Kumar Rai          | B.A. (P)                   | Ramjas College                              | 9911521291 |
| 27   | Shivam Gupta               | B.A history (H)            | Kirori mal college                          | 8130376692 |
|      | Shruti manya singh         |                            |                                             |            |
| 28   | baghel                     | B.A.(H) Pol. Science       | Motilal nehru college                       | 9770184091 |
| 29   | Subhmay Patra              | B.A. (P)                   | P.G.D.A.V. College                          | 6206662774 |
| 30   | Sujal Pandey               | B.A.Hons.Economics         | P.G.D.A.V.(M)                               | 7991316725 |
| 31   | Vibhash Singh              | B.A. (P)                   | Atma ram sanatan dharma college             | 9506905073 |
| 32   | Yashika Sharma             | B. Com Hons                | PGDAV(M)                                    | 9654657094 |
| 33   | Yogendra Kumar<br>Tripathi | B.A.(H) Hindi              | Motilal Nehru college                       | 9039337947 |