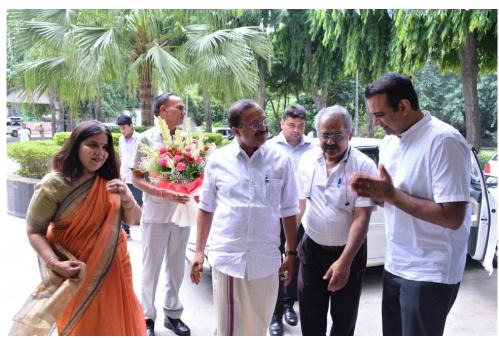

#### A. Speaker Session by Dr. Shamika Ravi, Member-EAC PM

The session held in Old Seminar Hall commenced with the esteemed presence of Principal Ma'am Prof. Krishna Sharma, infusing the atmosphere with a sense of auspiciousness. The event unfolded with a ceremonial lamp lighting, symbolising the enlightenment of knowledge, presided over by Principal Ma'am Prof. Krishna Sharma, and Dr. Shamika Ravi, accompanied by esteemed faculty members. Dr. Ravi, in recognition of her invaluable contributions, was felicitated by the Principal ma'am with a sapling, a momento, and a shawl, signifying profound gratitude.