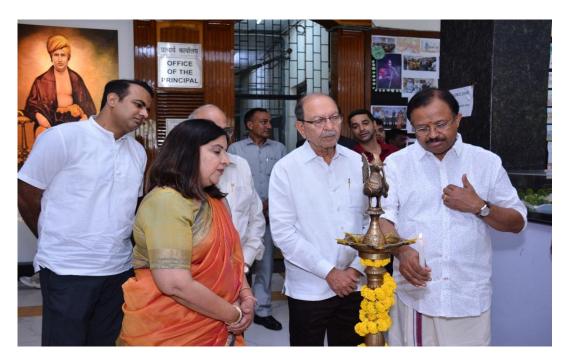

Lamp Lightening ceremony by Principal ma'am Prof. Krishna Sharma and Dr. Shamika Ravi

Principal ma'am Prof. Krishna Sharma and Dr. Shamika Ravi during inaugural session

Dr. Shamika Ravi addressing the audience