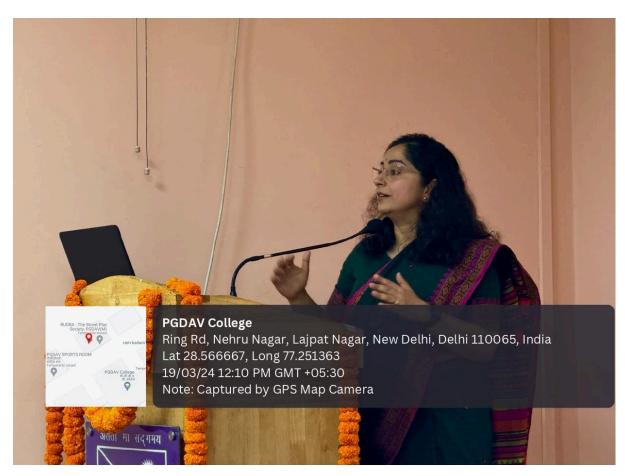

#### A. Speaker Session by Dr. Shamika Ravi, Member-EAC PM

The session held in Old Seminar Hall commenced with the esteemed presence of Principal Ma'am Prof. Krishna Sharma, infusing the atmosphere with a sense of auspiciousness. The event unfolded with a ceremonial lamp lighting, symbolising the enlightenment of knowledge, presided over by Principal Ma'am Prof. Krishna Sharma, and Dr. Shamika Ravi, accompanied by esteemed faculty members. Dr. Ravi, in recognition of her invaluable contributions, was felicitated by the Principal ma'am with a sapling, a momento, and a shawl, signifying profound gratitude.

Lamp Lightening ceremony by Principal ma'am Prof. Krishna Sharma and Dr. Shamika Ravi

Principal ma'am Prof. Krishna Sharma and Dr. Shamika Ravi during inaugural session

Dr. Shamika Ravi addressing the audience

Dr. Shamika Ravi addressing the audience

Dr. Ravi delivered profound insights into contemporary economic challenges and prospects for the Indian economy, supported by data-driven analysis. She explored various facets of India's economic growth and development, highlighting indicators such as the Human Development Index, mortality rates, wealth distribution, unemployment rates, and incidences of crime against women, showcasing India's progress over decades. The session underscored the interplay between economic growth and development, igniting curiosity among attendees and providing a comprehensive understanding of these dynamics. The event concluded with a reflective discussion, leaving attendees with deeper insights into the impact of economic development on societal well-being.