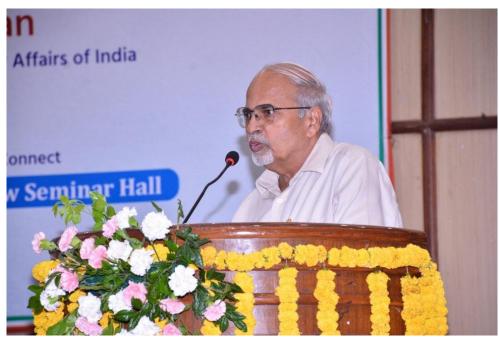

Lamp Lightening ceremony by Principal ma'am Prof. Krishna Sharma and Dr. Shamika Ravi

Principal ma'am Prof. Krishna Sharma and Dr. Shamika Ravi during inaugural session

Dr. Shamika Ravi addressing the audience

Dr. Shamika Ravi addressing the audience

Dr. Ravi delivered profound insights into contemporary economic challenges and prospects for the Indian economy, supported by data-driven analysis. She explored various facets of India's economic growth and development, highlighting indicators such as the Human Development Index, mortality rates, wealth distribution, unemployment rates, and incidences of crime against women, showcasing India's progress over decades. The session underscored the interplay between economic growth and development, igniting curiosity among attendees and providing a comprehensive understanding of these dynamics. The event concluded with a reflective discussion, leaving attendees with deeper insights into the impact of economic development on societal well-being.