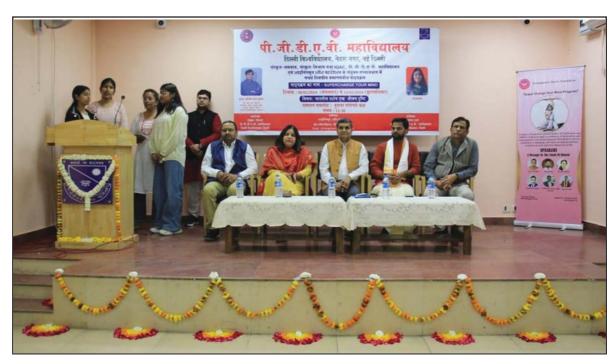

#### A. Speaker Session by Dr. Shamika Ravi, Member-EAC PM

The session held in Old Seminar Hall commenced with the esteemed presence of Principal Ma'am Prof. Krishna Sharma, infusing the atmosphere with a sense of auspiciousness. The event unfolded with a ceremonial lamp lighting, symbolising the enlightenment of knowledge, presided over by Principal Ma'am Prof. Krishna Sharma, and Dr. Shamika Ravi, accompanied by esteemed faculty members. Dr. Ravi, in recognition of her invaluable contributions, was felicitated by the Principal ma'am with a sapling, a momento, and a shawl, signifying profound gratitude.

Lamp Lightening ceremony by Principal ma'am Prof. Krishna Sharma and Dr. Shamika Ravi

Principal ma'am Prof. Krishna Sharma and Dr. Shamika Ravi during inaugural session

Dr. Shamika Ravi addressing the audience