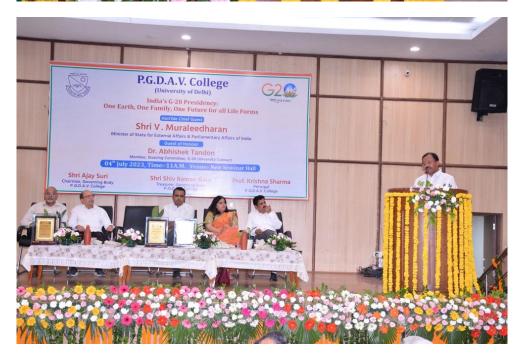

#### **Ecolligence 2024**

On March 19, 2024, Ecolibrium orchestrated Ecolligence 2024, the annual festival of the Economics Society of PGDAV College. The primary objective of this event was to foster awareness and stimulate intellectual discourse within the realm of economics, particularly in the context of Viskit Bharat @ 2047. The event's pinnacle was a captivating speaker session held in the old seminar hall, featuring Dr. Shamika Ravi, an esteemed economist, Secretary to the Government of India, and a distinguished member of the Economic Advisory Council to the Prime Minister. Following the enthralling speaker session, the event unfolded into two parallel intercollege competitions, namely the Case Study Competition and the Debate Competition.

Principal ma'am Prof. Krishna Sharma felicitating Dr. Shamika Ravi with Momento and Shawl

#### A. Speaker Session by Dr. Shamika Ravi, Member-EAC PM

The session held in Old Seminar Hall commenced with the esteemed presence of Principal Ma'am Prof. Krishna Sharma, infusing the atmosphere with a sense of auspiciousness. The event unfolded with a ceremonial lamp lighting, symbolising the enlightenment of knowledge, presided over by Principal Ma'am Prof. Krishna Sharma, and Dr. Shamika Ravi, accompanied by esteemed faculty members. Dr. Ravi, in recognition of her invaluable contributions, was felicitated by the Principal ma'am with a sapling, a momento, and a shawl, signifying profound gratitude.