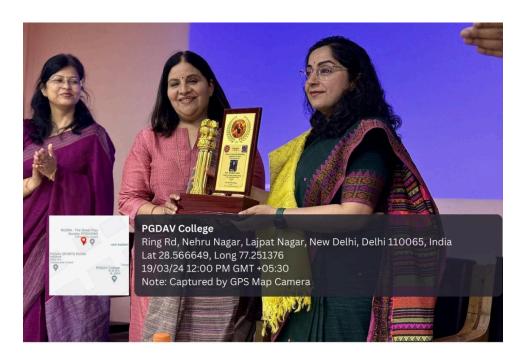

Principal ma'am Prof. Krishna Sharma felicitating Dr. Shamika Ravi with Momento and Shawl