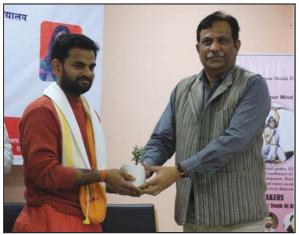

Principal ma'am Prof. Krishna Sharma felicitating Dr. Shamika Ravi with Momento and Shawl

#### A. Speaker Session by Dr. Shamika Ravi, Member-EAC PM

The session held in Old Seminar Hall commenced with the esteemed presence of Principal Ma'am Prof. Krishna Sharma, infusing the atmosphere with a sense of auspiciousness. The event unfolded with a ceremonial lamp lighting, symbolising the enlightenment of knowledge, presided over by Principal Ma'am Prof. Krishna Sharma, and Dr. Shamika Ravi, accompanied by esteemed faculty members. Dr. Ravi, in recognition of her invaluable contributions, was felicitated by the Principal ma'am with a sapling, a momento, and a shawl, signifying profound gratitude.