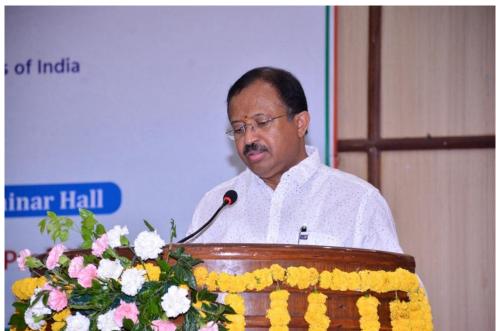

Lamp Lightening ceremony by Principal ma'am Prof. Krishna Sharma and Dr. Shamika Ravi

Principal ma'am Prof. Krishna Sharma and Dr. Shamika Ravi during inaugural session

Dr. Shamika Ravi addressing the audience

Dr. Shamika Ravi addressing the audience

Dr. Ravi delivered profound insights into contemporary economic challenges and prospects for the Indian economy, supported by data-driven analysis. She explored various facets of India's economic growth and development, highlighting indicators such as the Human Development Index, mortality rates, wealth distribution, unemployment rates, and incidences of crime against women, showcasing India's progress over decades. The session underscored the interplay between economic growth and development, igniting curiosity among attendees and providing a comprehensive understanding of these dynamics. The event concluded with a reflective discussion, leaving attendees with deeper insights into the impact of economic development on societal well-being.