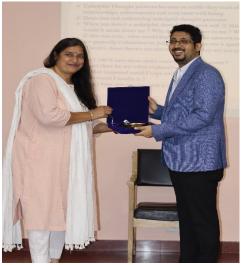

Principal ma'am Prof. Krishna Sharma felicitating Dr. Shamika Ravi with Momento and Shawl

#### A. Speaker Session by Dr. Shamika Ravi, Member-EAC PM

The session held in Old Seminar Hall commenced with the esteemed presence of Principal Ma'am Prof. Krishna Sharma, infusing the atmosphere with a sense of auspiciousness. The event unfolded with a ceremonial lamp lighting, symbolising the enlightenment of knowledge, presided over by Principal Ma'am Prof. Krishna Sharma, and Dr. Shamika Ravi, accompanied by esteemed faculty members. Dr. Ravi, in recognition of her invaluable contributions, was felicitated by the Principal ma'am with a sapling, a momento, and a shawl, signifying profound gratitude.