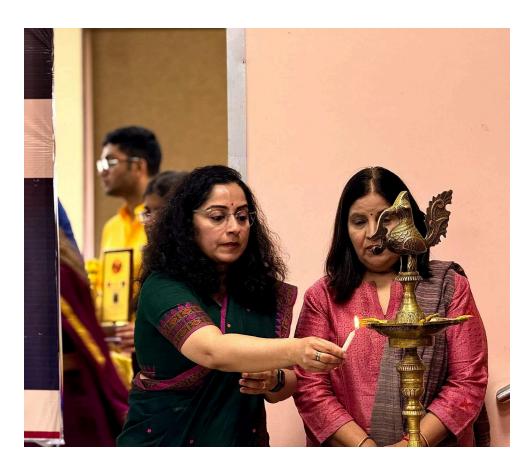

#### A. Speaker Session by Dr. Shamika Ravi, Member-EAC PM

The session held in Old Seminar Hall commenced with the esteemed presence of Principal Ma'am Prof. Krishna Sharma, infusing the atmosphere with a sense of auspiciousness. The event unfolded with a ceremonial lamp lighting, symbolising the enlightenment of knowledge, presided over by Principal Ma'am Prof. Krishna Sharma, and Dr. Shamika Ravi, accompanied by esteemed faculty members. Dr. Ravi, in recognition of her invaluable contributions, was felicitated by the Principal ma'am with a sapling, a momento, and a shawl, signifying profound gratitude.

Lamp Lightening ceremony by Principal ma'am Prof. Krishna Sharma and Dr. Shamika Ravi

Principal ma'am Prof. Krishna Sharma and Dr. Shamika Ravi during inaugural session

Dr. Shamika Ravi addressing the audience