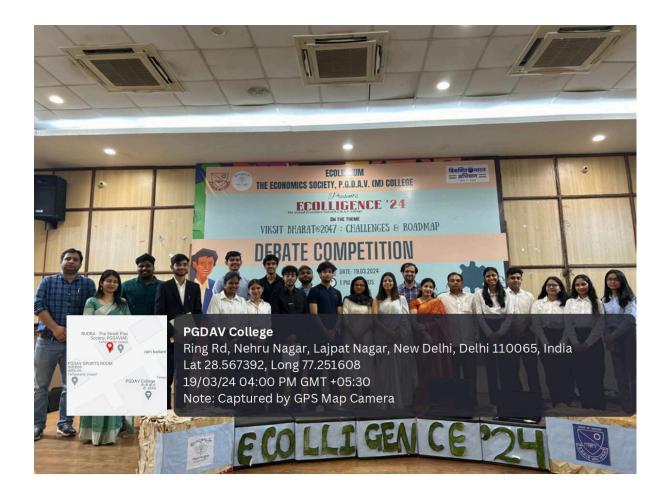

#### C. Conventional Debate competition

The conventional debate competition, centred around the motion "This house believes that the use of Artificial Intelligence will deeply bleed the Indian Economy on our way forward towards Viksit Bharat @2047," took place in the New Seminar Hall. Serving as judges were Ms. Gitika Wahal, currently working in public policy space and Dr. Varun Bhushan, Assistant Professor of Economics at PGDAV College (M).

With participation from over 49 students representing various colleges of University of Delhi, each speaker was allotted two minutes to present their arguments, with only one interjection permitted per person. Following the engaging debates, Ms. Wahal and Dr. Bhushan offered commendations and constructive feedback to the participants and announced the winners. Dewashish Kashyap from Ramjas College received the award for Best Speaker (For), while Nathan Marcus from Christ University was recognized as the Best Speaker (Against). Prachi Ranjan Chauhan from PGDAV College was awarded the Best Interjection award.

The competition, expertly hosted by Reaa Bansal, concluded with Sukriti Gupta, the content head of Ecollibrium, delivering a formal vote of thanks, thereby marking the conclusion of a stimulating and insightful event. Overall, meticulous homework and extensive research by participants, combined with the thought-provoking comments from the judges, added depth to the discourse, creating an educational and engaging experience for all involved.