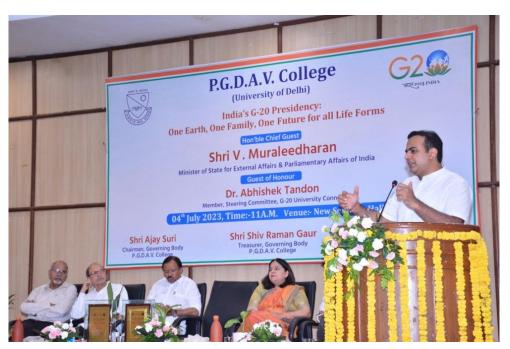

#### **Ecolligence 2024**

On March 19, 2024, Ecolibrium orchestrated Ecolligence 2024, the annual festival of the Economics Society of PGDAV College. The primary objective of this event was to foster awareness and stimulate intellectual discourse within the realm of economics, particularly in the context of Viskit Bharat @ 2047. The event's pinnacle was a captivating speaker session held in the old seminar hall, featuring Dr. Shamika Ravi, an esteemed economist, Secretary to the Government of India, and a distinguished member of the Economic Advisory Council to the Prime Minister. Following the enthralling speaker session, the event unfolded into two parallel intercollege competitions, namely the Case Study Competition and the Debate Competition.

Principal ma'am Prof. Krishna Sharma felicitating Dr. Shamika Ravi with Momento and Shawl

#### A. Speaker Session by Dr. Shamika Ravi, Member-EAC PM

The session held in Old Seminar Hall commenced with the esteemed presence of Principal Ma'am Prof. Krishna Sharma, infusing the atmosphere with a sense of auspiciousness. The event unfolded with a ceremonial lamp lighting, symbolising the enlightenment of knowledge, presided over by Principal Ma'am Prof. Krishna Sharma, and Dr. Shamika Ravi, accompanied by esteemed faculty members. Dr. Ravi, in recognition of her invaluable contributions, was felicitated by the Principal ma'am with a sapling, a momento, and a shawl, signifying profound gratitude.