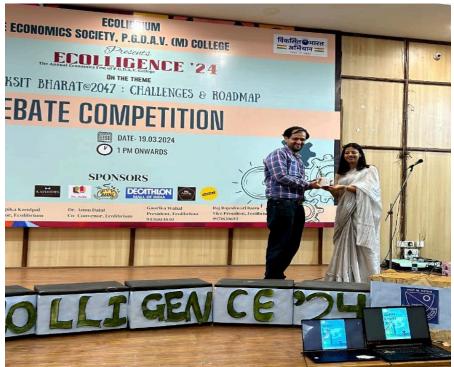

#### Closing ceremony of Ecolligence 2024

The closing ceremony of Ecolligence commenced with the felicitation of the judges of the debate and case study competition in the new seminar hall of P.G.D.A.V. College. Sukriti Gupta, the content head of Ecolibrium, gracefully hosted the ceremony. The judges announced the results of the debate and case study competition, adding anticipation to the atmosphere. Finally, Koshika Pandey, the secretary of Ecolibrium, extended a heartfelt vote of thanks, marking the conclusion of a successful event.

Felicitation of judges of Competitions

Faculty with participants of Debate Competition

Faculty with participants of Case Study Competition

16.Drive link with the photographs of the events

 $\underline{https://drive.google.com/drive/folders/1i-0YfLxyjb9dYyipSXfsFZIKT7Sn30Qr?usp=drive\_li\_nk}$ 