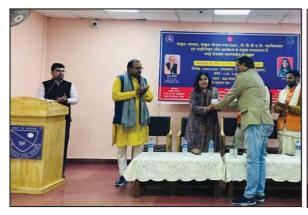

Principal ma'am Prof. Krishna Sharma felicitating Dr. Shamika Ravi with Momento and Shawl