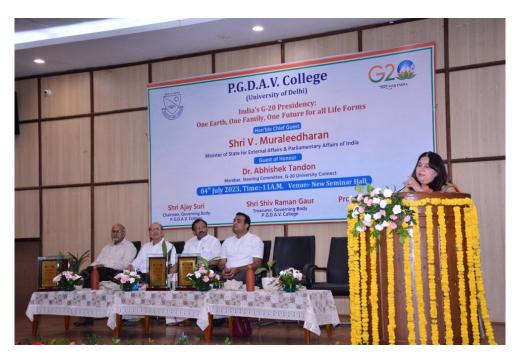

#### A. Speaker Session by Dr. Shamika Ravi, Member-EAC PM

The session held in Old Seminar Hall commenced with the esteemed presence of Principal Ma'am Prof. Krishna Sharma, infusing the atmosphere with a sense of auspiciousness. The event unfolded with a ceremonial lamp lighting, symbolising the enlightenment of knowledge, presided over by Principal Ma'am Prof. Krishna Sharma, and Dr. Shamika Ravi, accompanied by esteemed faculty members. Dr. Ravi, in recognition of her invaluable contributions, was felicitated by the Principal ma'am with a sapling, a momento, and a shawl, signifying profound gratitude.

Lamp Lightening ceremony by Principal ma'am Prof. Krishna Sharma and Dr. Shamika Ravi

Principal ma'am Prof. Krishna Sharma and Dr. Shamika Ravi during inaugural session

Dr. Shamika Ravi addressing the audience