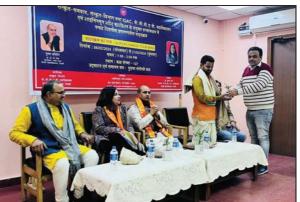

#### A. Speaker Session by Dr. Shamika Ravi, Member-EAC PM

The session held in Old Seminar Hall commenced with the esteemed presence of Principal Ma'am Prof. Krishna Sharma, infusing the atmosphere with a sense of auspiciousness. The event unfolded with a ceremonial lamp lighting, symbolising the enlightenment of knowledge, presided over by Principal Ma'am Prof. Krishna Sharma, and Dr. Shamika Ravi, accompanied by esteemed faculty members. Dr. Ravi, in recognition of her invaluable contributions, was felicitated by the Principal ma'am with a sapling, a momento, and a shawl, signifying profound gratitude.

Lamp Lightening ceremony by Principal ma'am Prof. Krishna Sharma and Dr. Shamika Ravi

Principal ma'am Prof. Krishna Sharma and Dr. Shamika Ravi during inaugural session

Dr. Shamika Ravi addressing the audience

Dr. Shamika Ravi addressing the audience

Dr. Ravi delivered profound insights into contemporary economic challenges and prospects for the Indian economy, supported by data-driven analysis. She explored various facets of India's economic growth and development, highlighting indicators such as the Human Development Index, mortality rates, wealth distribution, unemployment rates, and incidences of crime against women, showcasing India's progress over decades. The session underscored the interplay between economic growth and development, igniting curiosity among attendees and providing a comprehensive understanding of these dynamics. The event concluded with a reflective discussion, leaving attendees with deeper insights into the impact of economic development on societal well-being.