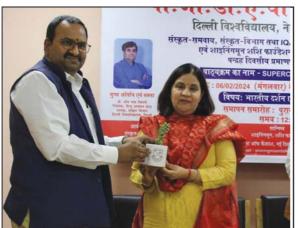

Principal ma'am Prof. Krishna Sharma felicitating Dr. Shamika Ravi with Momento and Shawl

#### A. Speaker Session by Dr. Shamika Ravi, Member-EAC PM

The session held in Old Seminar Hall commenced with the esteemed presence of Principal Ma'am Prof. Krishna Sharma, infusing the atmosphere with a sense of auspiciousness. The event unfolded with a ceremonial lamp lighting, symbolising the enlightenment of knowledge, presided over by Principal Ma'am Prof. Krishna Sharma, and Dr. Shamika Ravi, accompanied by esteemed faculty members. Dr. Ravi, in recognition of her invaluable contributions, was felicitated by the Principal ma'am with a sapling, a momento, and a shawl, signifying profound gratitude.