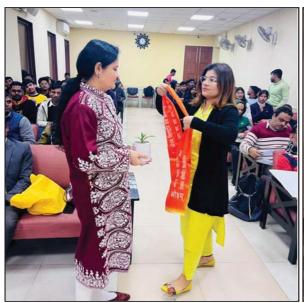

#### A. Speaker Session by Dr. Shamika Ravi, Member-EAC PM

The session held in Old Seminar Hall commenced with the esteemed presence of Principal Ma'am Prof. Krishna Sharma, infusing the atmosphere with a sense of auspiciousness. The event unfolded with a ceremonial lamp lighting, symbolising the enlightenment of knowledge, presided over by Principal Ma'am Prof. Krishna Sharma, and Dr. Shamika Ravi, accompanied by esteemed faculty members. Dr. Ravi, in recognition of her invaluable contributions, was felicitated by the Principal ma'am with a sapling, a momento, and a shawl, signifying profound gratitude.