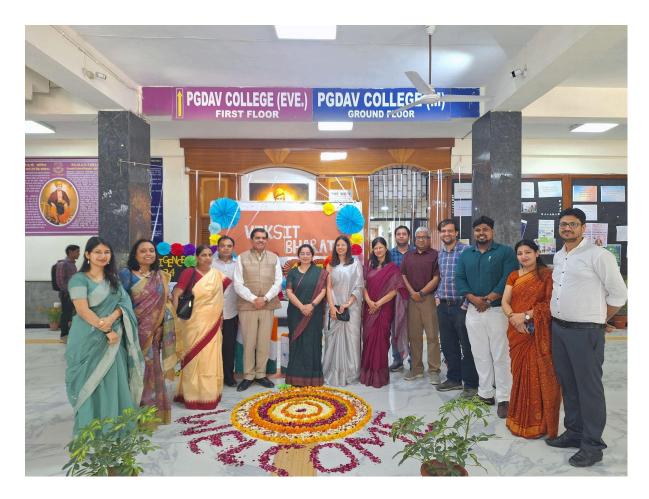

Dr. Shamika Ravi with the faculty of PGDAV College with the backdrop of Viksit Bharat