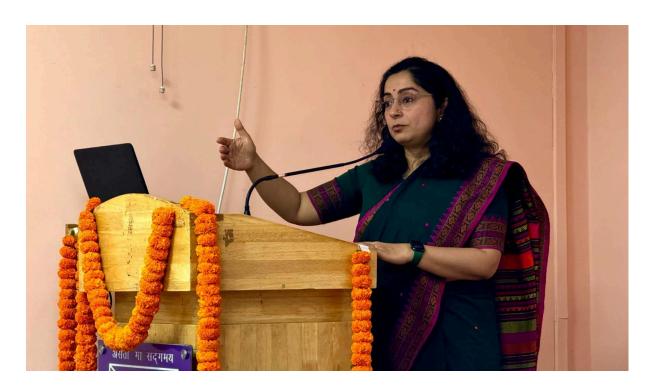

Lamp Lightening ceremony by Principal ma'am Prof. Krishna Sharma and Dr. Shamika Ravi

Principal ma'am Prof. Krishna Sharma and Dr. Shamika Ravi during inaugural session

Dr. Shamika Ravi addressing the audience

Dr. Shamika Ravi addressing the audience

Dr. Ravi delivered profound insights into contemporary economic challenges and prospects for the Indian economy, supported by data-driven analysis. She explored various facets of India's economic growth and development, highlighting indicators such as the Human Development Index, mortality rates, wealth distribution, unemployment rates, and incidences of crime against women, showcasing India's progress over decades. The session underscored the interplay between economic growth and development, igniting curiosity among attendees and providing a comprehensive understanding of these dynamics. The event concluded with a reflective discussion, leaving attendees with deeper insights into the impact of economic development on societal well-being.