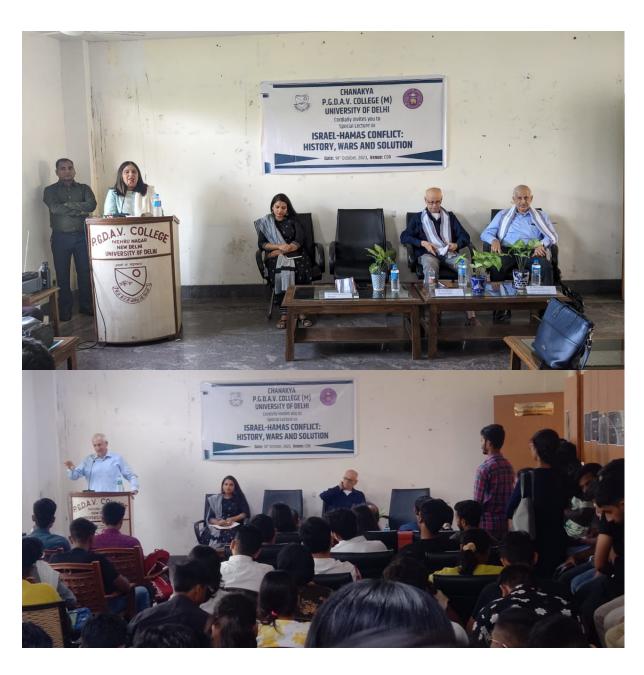

a href="mailto:activities.reports@pgdav.du.ac.in">activities.reports@pgdav.du.ac.in</a>



# CHANAKYA P.G.D.A.V. COLLEGE (M) UNIVERSITY OF DELHI



Cordially invites you to Special Lecture On

## ISRAEL-HAMAS CONFLICT: HISTORY, WARS AND SOLUTION

### **WELCOME SPEECH**



Prof. Krishna Sharma Principal PGDAV College (M)

### DISTINGUISHED SPEAKERS



**Qamar Agha** Defense Expert



Lt Gen (Retd.) R N Singh President, Forum for Awareness and National Security



**Atul Aneja** Senior Journalist and Editor India Narrative

**Date:** 14<sup>th</sup> October, 2023 **Time:** 10.30 AM Onwards **Venue:** CDR

Dr. Harish Chandra

Political Science Department

**Dr. Rishikesh Kumar** Hindi Department **Dr. Ravindra Kumar** Political Science Department **Dr. Deepika Kandpal** Economics Department





\*\*Report on the Department of History Event at PGDAV College, Old Seminar Hall\*\*

\*\*Date:\*\* November 7, 2023

\*\*Venue:\*\* Old Seminar Hall, PGDAV College

\*\*Event:\*\* Inaugural Session with Prof. B. R. Mani sir and Dr. Vasant K. Swarnkar sir

The Department of History at PGDAV College organized an insightful one day seminar on the topic "DELHI THROUGH THE AGES" on November 7, 2023, held at the Old Seminar Hall. The event featured esteemed guests, Prof. B. R. Mani sir Hon'ble Vice Chancellor NMI & DG, national museum and Dr. Vasant K. Swarnkar sir Director (Museum) ASI, who graced the occasion as the Chief Guest and Keynote Speaker, respectively.

The event commenced with an auspicious note as attendees sang Saraswati Vandana, invoking the blessings of the goddess of knowl