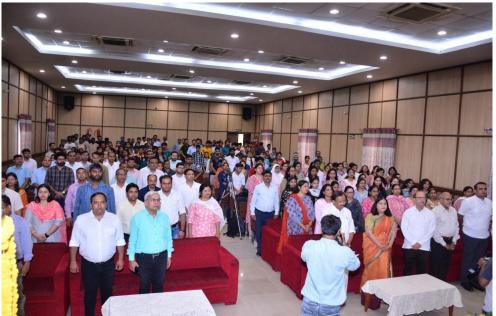

Dr. Shamika Ravi addressing the audience

Dr. Ravi delivered profound insights into contemporary economic challenges and prospects for the Indian economy, supported by data-driven analysis. She explored various facets of India's economic growth and development, highlighting indicators such as the Human Development Index, mortality rates, wealth distribution, unemployment rates, and incidences of crime against women, showcasing India's progress over decades. The session underscored the interplay between economic growth and development, igniting curiosity among attendees and providing a comprehensive understanding of these dynamics. The event concluded with a reflective discussion, leaving attendees with deeper insights into the impact of economic development on societal well-being.

The session unfolded seamlessly under the expert orchestration of Raj Rajeshwari Batra, Vice President of Ecolibrium, who warmly introduced the esteemed speaker to the audience. Adding a touch of warmth and camaraderie, Sukriti and Vedica expertly hosted the event, ensuring a memorable and engaging experience for all attendees. Gaurika Wahal, president of Ecolibrium, offered closing remarks and a vote of thanks. The event drew approximately 80 attendees, comprising both faculty and students.