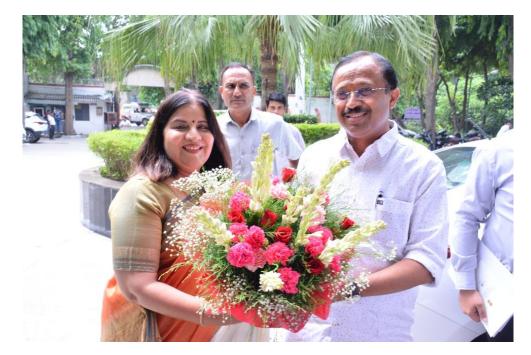

Principal ma'am Prof. Krishna Sharma felicitating Dr. Shamika Ravi with Momento and Shawl