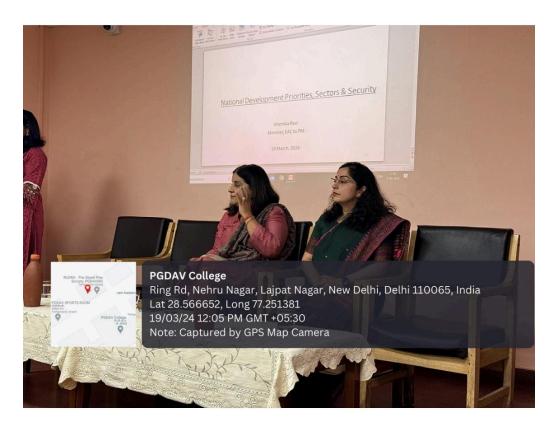

Lamp Lightening ceremony by Principal ma'am Prof. Krishna Sharma and Dr. Shamika Ravi

Principal ma'am Prof. Krishna Sharma and Dr. Shamika Ravi during inaugural session

Dr. Shamika Ravi addressing the audience

Dr. Shamika Ravi addressing the audience

Dr. Ravi delivered profound insights into contemporary economic challenges and prospects for the Indian economy, supported by data-driven analysis. She explored various facets of India's economic growth and development, highlighting indicators such as the Human Development Index, mortality rates, wealth distribution, unemployment rates, and incidences of crime against women, showcasing India's progress over decades. The session underscored the interplay between economic growth and development, igniting curiosity among attendees and providing a comprehensive understanding of these dynamics. The event concluded with a reflective discussion, leaving attendees with deeper insights into the impact of economic development on societal well-being.