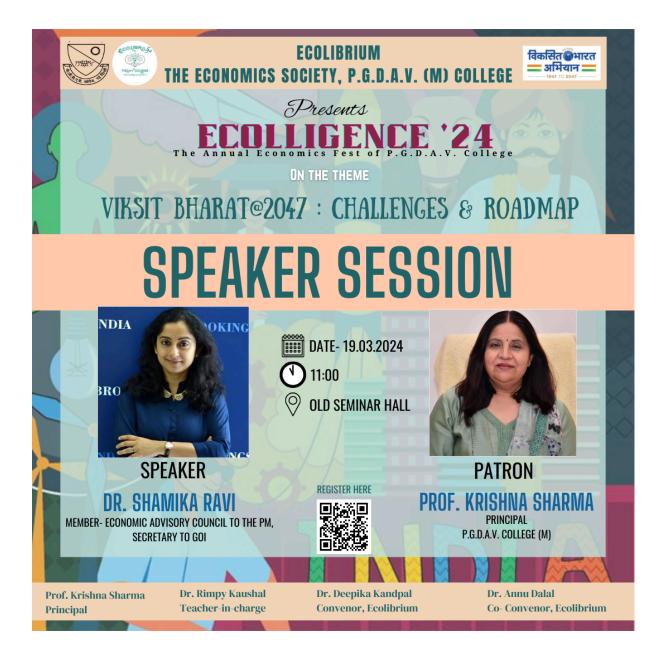

# **Ecolligence Report 2023-24**

- 1. Name of the Event: Ecolligence 2024
- 2. Date and Time & Duration of Event: March 19, 2024 11 AM-5 PM
- 3. Schedule of Event

| Timings<br>(GMT+5:30) | Session     | Topic and Speaker            | Venue                                      |
|-----------------------|-------------|------------------------------|--------------------------------------------|
| 11:00 onwards         |             | Registration                 |                                            |
| 11:30 AM-1:15 PM      | Session I   | Talk by Dr. Shamika Ravi     | Old Seminar Hall                           |
| 1:15-1:45 PM          |             | Faculty Lunch                | Principal Office/Economics Department Room |
| 1:00-2:00 PM          | Session II  | Debate                       | New Seminar Hall                           |
|                       |             | Case Study                   | Commerce Department<br>Room                |
| 2:00-2:30 PM          |             | Lunch Break for Participants |                                            |
| 2:30-3:30 PM          | Session III | Debate                       | New Seminar Hall                           |
|                       |             | Case Study                   | Commerce Department<br>Room                |
| 3:30-4 PM             |             | Prize Distribution Ceremony  | New Seminar Hall                           |

## 4. Details of Guest Speaker/Resource Person

Name– Dr. Shamika Ravi Designation: Member, Economic Advisory Council to the Prime Minister, Secretary to GOI

Email-id: shamika.ravi@gov.in

5. Department and Society:Department: EconomicsSociety: Ecolibrium

#### **Ecolligence 2024**

On March 19, 2024, Ecolibrium orchestrated Ecolligence 2024, the annual festival of the Economics Society of PGDAV College. The primary objective of this event was to foster awareness and stimulate intellectual discourse within the realm of economics, particularly in the context of Viskit Bharat @ 2047. The event's pinnacle was a captivating speaker session held in the old seminar hall, featuring Dr. Shamika Ravi, an esteemed economist, Secretary to the Government of India, and a distinguished member of the Economic Advisory Council to the Prime Minister. Following the enthralling speaker session, the event unfolded into two parallel intercollege competitions, namely the Case Study Competition and the Debate Competition.

#### A. Speaker Session by Dr. Shamika Ravi, Member-EAC PM

The session held in Old Seminar Hall commenced with the esteemed presence of Principal Ma'am Prof. Krishna Sharma, infusing the atmosphere with a sense of auspiciousness. The event unfolded with a ceremonial lamp lighting, symbolising the enlightenment of knowledge, presided over by Principal Ma'am Prof. Krishna Sharma, and Dr. Shamika Ravi, accompanied by esteemed faculty members. Dr. Ravi, in recognition of her invaluable contributions, was felicitated by the Principal ma'am with a sapling, a momento, and a shawl, signifying profound gratitude.