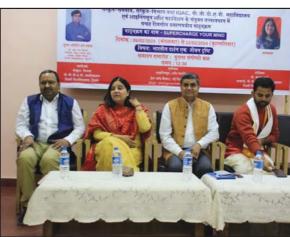

Principal ma'am Prof. Krishna Sharma felicitating Dr. Shamika Ravi with Momento and Shawl

#### A. Speaker Session by Dr. Shamika Ravi, Member-EAC PM

The session held in Old Seminar Hall commenced with the esteemed presence of Principal Ma'am Prof. Krishna Sharma, infusing the atmosphere with a sense of auspiciousness. The event unfolded with a ceremonial lamp lighting, symbolising the enlightenment of knowledge, presided over by Principal Ma'am Prof. Krishna Sharma, and Dr. Shamika Ravi, accompanied by esteemed faculty members. Dr. Ravi, in recognition of her invaluable contributions, was felicitated by the Principal ma'am with a sapling, a momento, and a shawl, signifying profound gratitude.

Lamp Lightening ceremony by Principal ma'am Prof. Krishna Sharma and Dr. Shamika Ravi

Principal ma'am Prof. Krishna Sharma and Dr. Shamika Ravi during inaugural session

Dr. Shamika Ravi addressing the audience