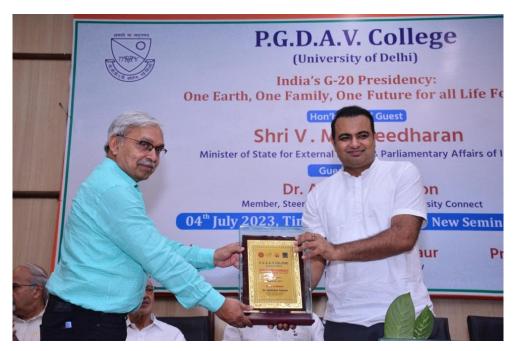

Principal ma'am Prof. Krishna Sharma felicitating Dr. Shamika Ravi with Momento and Shawl

#### A. Speaker Session by Dr. Shamika Ravi, Member-EAC PM

The session held in Old Seminar Hall commenced with the esteemed presence of Principal Ma'am Prof. Krishna Sharma, infusing the atmosphere with a sense of auspiciousness. The event unfolded with a ceremonial lamp lighting, symbolising the enlightenment of knowledge, presided over by Principal Ma'am Prof. Krishna Sharma, and Dr. Shamika Ravi, accompanied by esteemed faculty members. Dr. Ravi, in recognition of her invaluable contributions, was felicitated by the Principal ma'am with a sapling, a momento, and a shawl, signifying profound gratitude.