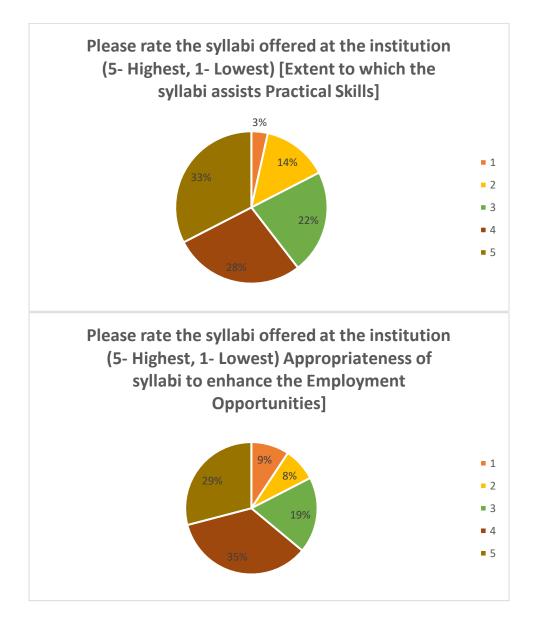

#### **Alumni's Feedback Form Analysis**

According to feedback from alumni, the syllabus is highly relevant to the course and significantly boosts employment opportunities. The practical skills acquired during the program have greatly contributed to their careers. The curriculum integrates cutting-edge skills that are in high demand in the job market. Additionally, the inclusion of generic papers from other departments alongside the core courses has added substantial value to their professional portfolios.

Please rate the syllabi offered at the institution (5- Highest, 1- Lowest)