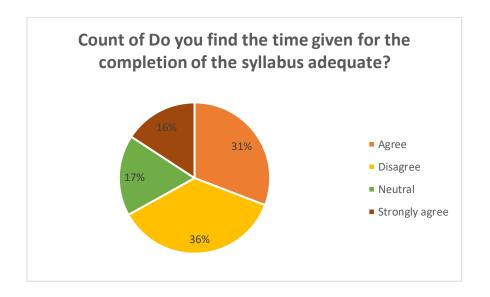

#### Students' Feedback Form Analysis

Based on student feedback, the curriculum is designed to meet current needs and offers opportunities for both further education and employment. Students are highly satisfied with the breadth of the syllabus and its delivery in the classroom. The curriculum strikes a good balance between theory and practical application. A large number of students rate the overall teaching and learning experience at the college as excellent, and the library provides an adequate selection of books and reference materials to support this.