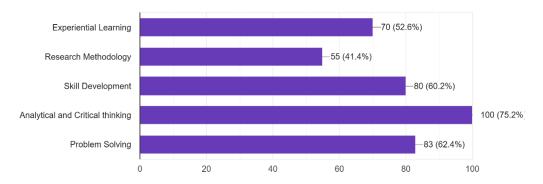

#### **Teachers' Feedback Form Analysis**

Feedback from the teachers indicates that the curriculum is relevant and well-suited to the course. Over 90% of teachers believe the syllabus aligns with current industry trends. Additionally, the curriculum fosters experiential learning, skill development, problem-solving, as well as analytical and critical thinking.

Do the syllabi of the courses include the following aspects? 133 responses