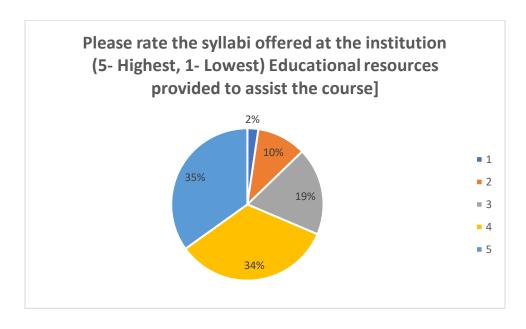

#### Students' Feedback Form Analysis

Based on student feedback, the curriculum is designed to meet current needs and offers opportunities for both further education and employment. Students are highly satisfied with the breadth of the syllabus and its delivery in the classroom. The curriculum strikes a good balance between theory and practical application. A large number of students rate the overall teaching and learning experience at the college as excellent, and the library provides an adequate selection of books and reference materials to support this.

Please rate the syllabi offered at the institution (5- Highest, 1- Lowest)