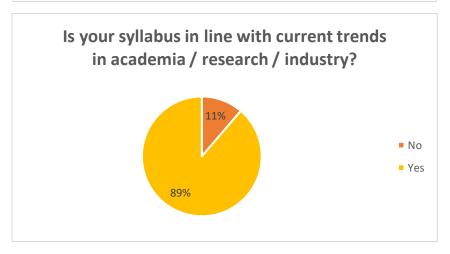

#### **Teachers' Feedback Form Analysis**

Feedback from the teachers indicates that the curriculum is relevant and well-suited to the course. Over 90% of teachers believe the syllabus aligns with current industry trends. Additionally, the curriculum fosters experiential learning, skill development, problem-solving, as well as analytical and critical thinking.