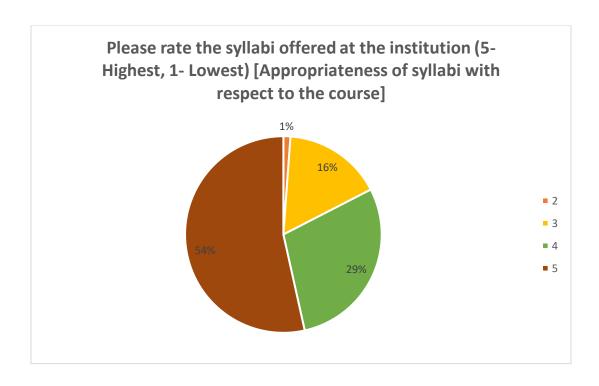

eve the syllabus aligns with current industry trends. Additionally, the curriculum fosters experiential learning, skill development, problem-solving, as well as analytical and critical thinking.













Do the syllabi of the courses include the following aspects? 133 responses



#### **Alumni's Feedback Form Analysis**

According to feedback from alumni, the syllabus is highly relevant to the course and significantly boosts employment opportunities. The practical skills acquired during the program have greatly contributed to their careers. The curriculum integrates cutting-edge skills that are in high demand in the job market. Additionally, the inclusion of generic papers from other departments alongside the core courses has added substantial value to their professional portfolios.











Please rate the syllabi offered at the institution (5- Highest, 1- Lowest)