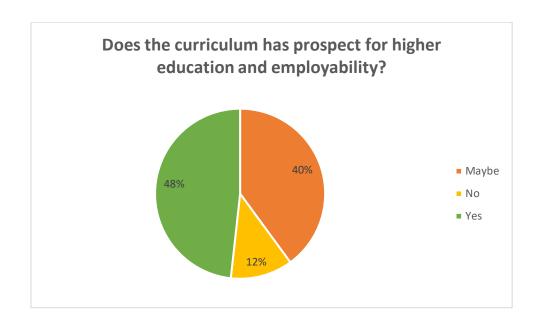

#### Students' Feedback Form Analysis

Based on student feedback, the curriculum is designed to meet current needs and offers opportunities for both further education and employment. Students are highly satisfied with the breadth of the syllabus and its delivery in the classroom. The curriculum strikes a good balance between theory and practical application. A large number of students rate the overall teaching and learning experience at the college as excellent, and the library provides an adequate selection of books and reference materials to support this.