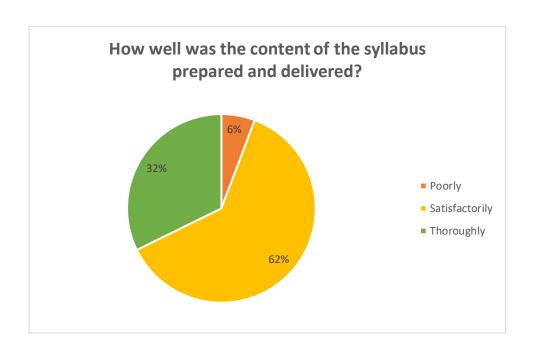

#### Students' Feedback Form Analysis

Based on student feedback, the curriculum is designed to meet current needs and offers opportunities for both further education and employment. Students are highly satisfied with the breadth of the syllabus and its delivery in the classroom. The curriculum strikes a good balance between theory and practical application. A large number of students rate the overall teaching and learning experience at the college as excellent, and the library provides an adequate selection of books and reference materials to support this.