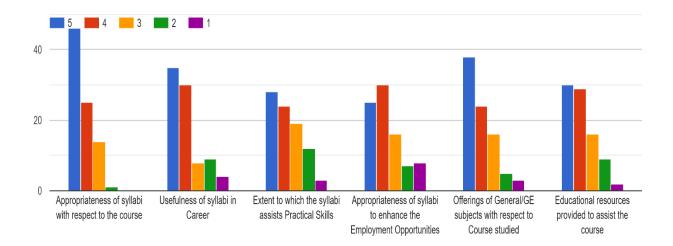

#### **Alumni's Feedback Form Analysis**

According to feedback from alumni, the syllabus is highly relevant to the course and significantly boosts employment opportunities. The practical skills acquired during the program have greatly contributed to their careers. The curriculum integrates cutting-edge skills that are in high demand in the job market. Additionally, the inclusion of generic papers from other departments alongside the core courses has added substantial value to their professional portfolios.

Please rate the syllabi offered at the institution (5- Highest, 1- Lowest)