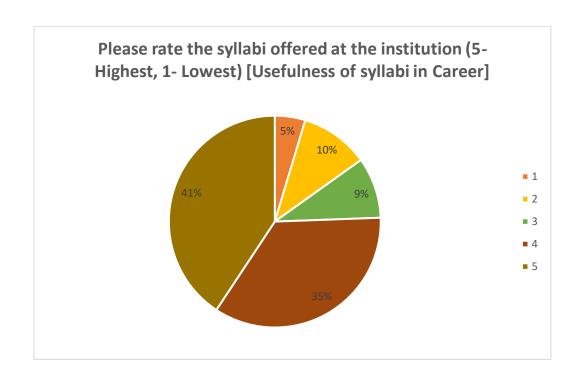

#### **Alumni's Feedback Form Analysis**

According to feedback from alumni, the syllabus is highly relevant to the course and significantly boosts employment opportunities. The practical skills acquired during the program have greatly contributed to their careers. The curriculum integrates cutting-edge skills that are in high demand in the job market. Additionally, the inclusion of generic papers from other departments alongside the core courses has added substantial value to their professional portfolios.

Please rate the syllabi offered at the institution (5- Highest, 1- Lowest)