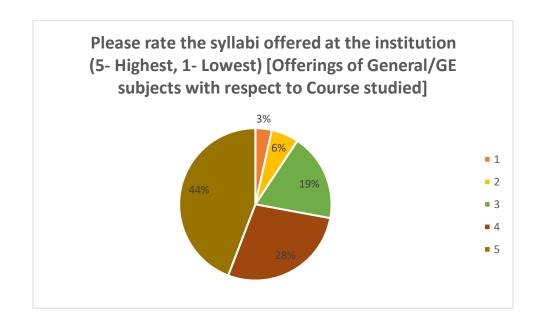

#### **Alumni's Feedback Form Analysis**

According to feedback from alumni, the syllabus is highly relevant to the course and significantly boosts employment opportunities. The practical skills acquired during the program have greatly contributed to their careers. The curriculum integrates cutting-edge skills that are in high demand in the job market. Additionally, the inclusion of generic papers from other departments alongside the core courses has added substantial value to their professional portfolios.

Please rate the syllabi offered at the institution (5- Highest, 1- Lowest)