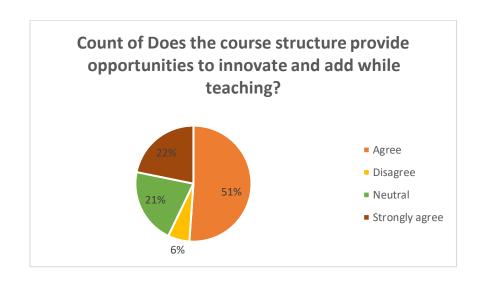

#### **Teachers' Feedback Form Analysis**

Feedback from the teachers indicates that the curriculum is relevant and well-suited to the course. Over 90% of teachers believe the syllabus aligns with current industry trends. Additionally, the curriculum fosters experiential learning, skill development, problem-solving, as well as analytical and critical thinking.