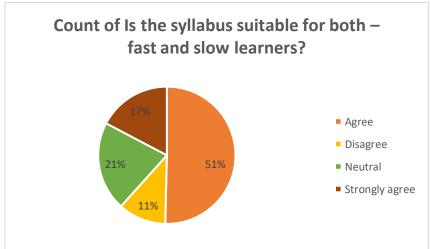

#### **Teachers' Feedback Form Analysis**

Feedback from the teachers indicates that the curriculum is relevant and well-suited to the course. Over 90% of teachers believe the syllabus aligns with current industry trends. Additionally, the curriculum fosters experiential learning, skill development, problem-solving, as well as analytical and critical thinking.