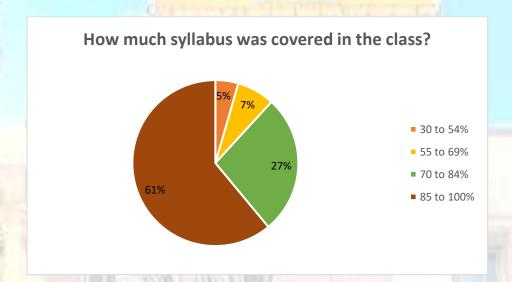

#### Students' Feedback Form Analysis

Based on student feedback, the curriculum is designed to meet current needs and offers opportunities for both further education and employment. Students are highly satisfied with the breadth of the syllabus and its delivery in the classroom. The curriculum strikes a good balance between theory and practical application. A large number of students rate the overall teaching and learning experience at the college as excellent, and the library provides an adequate selection of books and reference materials to support this.