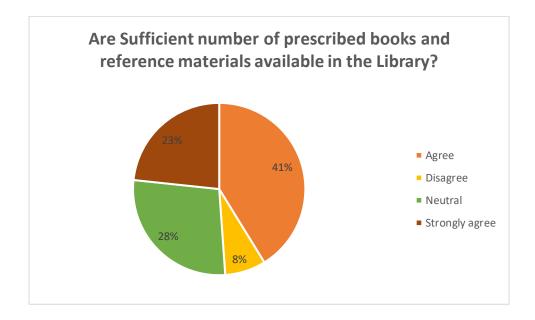

#### Students' Feedback Form Analysis

Based on student feedback, the curriculum is designed to meet current needs and offers opportunities for both further education and employment. Students are highly satisfied with the breadth of the syllabus and its delivery in the classroom. The curriculum strikes a good balance between theory and practical application. A large number of students rate the overall teaching and learning experience at the college as excellent, and the library provides an adequate selection of books and reference materials to support this.