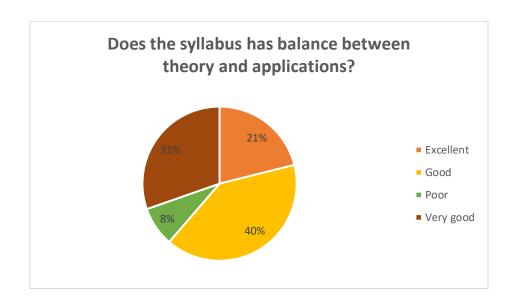

#### Students' Feedback Form Analysis

Based on student feedback, the curriculum is designed to meet current needs and offers opportunities for both further education and employment. Students are highly satisfied with the breadth of the syllabus and its delivery in the classroom. The curriculum strikes a good balance between theory and practical application. A large number of students rate the overall teaching and learning experience at the college as excellent, and the library provides an adequate selection of books and reference materials to support this.