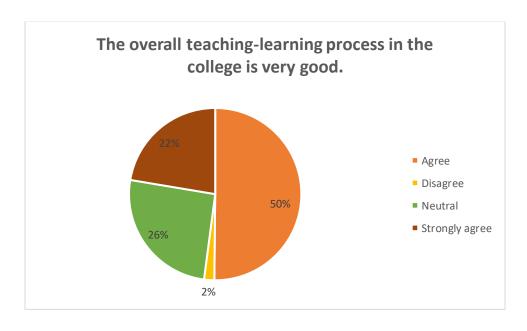

#### Students' Feedback Form Analysis

Based on student feedback, the curriculum is designed to meet current needs and offers opportunities for both further education and employment. Students are highly satisfied with the breadth of the syllabus and its delivery in the classroom. The curriculum strikes a good balance between theory and practical application. A large number of students rate the overall teaching and learning experience at the college as excellent, and the library provides an adequate selection of books and reference materials to support this.