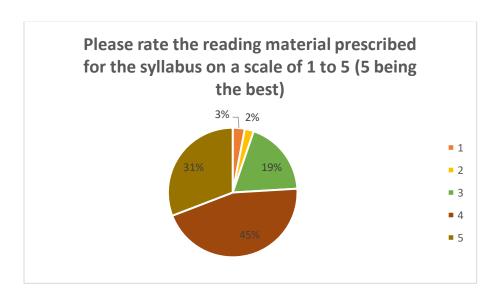

#### Students' Feedback Form Analysis

Based on student feedback, the curriculum is designed to meet current needs and offers opportunities for both further education and employment. Students are highly satisfied with the breadth of the syllabus and its delivery in the classroom. The curriculum strikes a good balance between theory and practical application. A large number of students rate the overall teaching and learning experience at the college as excellent, and the library provides an adequate selection of books and reference materials to support this.