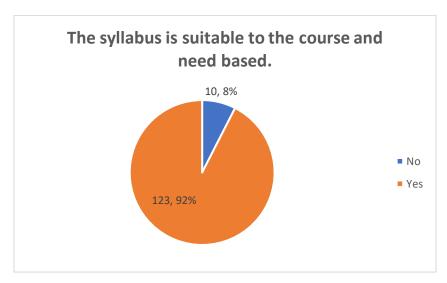

#### **Teachers' Feedback Form Analysis**

Feedback from the teachers indicates that the curriculum is relevant and well-suited to the course. Over 90% of teachers believe the syllabus aligns with current industry trends. Additionally, the curriculum fosters experiential learning, skill development, problem-solving, as well as analytical and critical thinking.