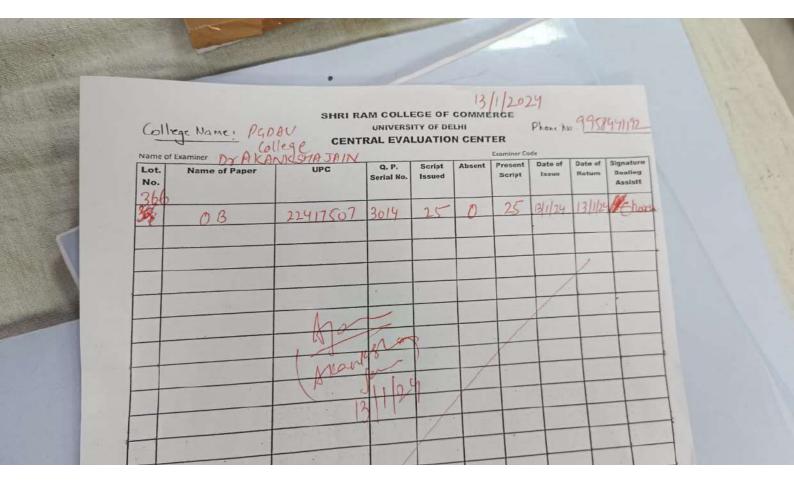

#### PROOF-PAPER SETTING-CONVENERSHIP-SOCIAL ENTERPRENUERSHIP

and the same of the same of

Akanksha Jain <akanksha.jain@pgdav.du.ac.in>
To: akankshadoc@yahoo.com, akankshajaindocs@gmail.com

Thu, Apr 11, 2024 at 7:52 AM