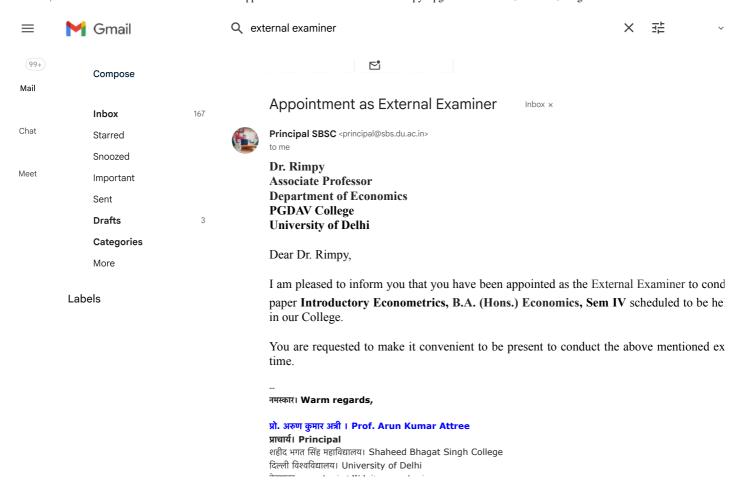

--|------|---------------------------------------|--|--|
|      |                  |         |      | · · · · · · · · · · · · · · · · · · · |  |  |
|      | Ref.SC/Admn./ 99 | 2024/25 | -    | Date: 13-05-2024                      |  |  |

To

Dr. Rimpy Kaushal **Associate Professor PGDAV College** Dept. of Economics **Delhi University** Delhi-110052

Dear Sir,

Reference to discussion regarding conduct of Practical Examination of B.A (Hons.) Economics, Sem IV: Introductory Econometrics. In this connection, I am to inform you that the said practical examination has been fixed for 16-05-2024 at 9.00 a.m. in the College's Computer Lab. You are requested to come to the college on the above mentioned date and Time for conducting practical examination.

Thanking you,

Prof.Aniu Seth Principal



Paper Name: Discrete Mathematics

### MIRANDA HOUSE, UNIVERSITY OF DELHI Central Evaluation Centre, Dec/Jan-2023/2024

TID (0 53/46

|                  |                   | on centre,      | Dec/ 3411                                         |                   |             |               |                      |
|------------------|-------------------|-----------------|---------------------------------------------------|-------------------|-------------|---------------|----------------------|
|                  | Bill fo           | r Evaluation    | of Script                                         | sill for entire C | EC          |               |                      |
| Name of Examin   | er ( In Capital L | etters) DR      | KUMAR                                             | I